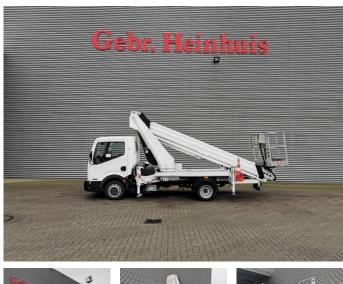

## Nissan 35.13 Ruthmann TB 270 27 Meter 12 Pieces!

## Description

Damages: none

Nissan Cabstar 35.13.

Year: 2011. Milage: 71.810 km. Manual gearbox 6 gears. Max weight: 3500 kg. Axle load: 1: 1750 kg. 2: 2200 kg. 3 Persons. Radio CD. Electrical operated windows. Wheelbase: 2900 mm. Tyres: 195/70R15 80%. Ruthmann TB 270. Year: 2011. Max capacity basket: 230 kg / 2 persons + 70 kg. Max lateral force: 400 N. Max wind speed: 12,5 m/s. Max permitted tilt: 5 degree. 4 point outriggers. Rotated basket. Electrical function in basket. Max working height: 27 meter. Max outreach: 13.5 meter.