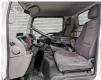

## Description

Damages: none

Nissan Cabstar 35.13.

Year: 2011. Milage: 71.810 km. Manual gearbox 6 gears. Max weight: 3500 kg. Axle load: 1: 1750 kg. 2: 2200 kg. 3 Persons. Radio CD. Electrical operated windows. Wheelbase: 2900 mm. Tyres: 195/70R15 80%. Ruthmann TB 270. Year: 2011. Max capacity basket: 230 kg / 2 persons + 70 kg. Max lateral force: 400 N. Max wind speed: 12,5 m/s. Max permitted tilt: 5 degree. 4 point outriggers. Rotated basket. Electrical function in basket. Max working height: 27 meter. Max outreach: 13.5 meter.