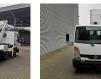

## Description

Damages: none

Nissan Cabstar 35.13.

Year: 2011. Milage: 71.810 km. Manual gearbox 6 gears. Max weight: 3500 kg. Axle load: 1: 1750 kg. 2: 2200 kg. 3 Persons. Radio CD. Electrical operated windows. Wheelbase: 2900 mm. Tyres: 195/70R15 80%. Ruthmann TB 270. Year: 2011. Max capacity basket: 230 kg / 2 persons + 70 kg. Max lateral force: 400 N. Max wind speed: 12,5 m/s. Max permitted tilt: 5 degree. 4 point outriggers. Rotated basket. Electrical function in basket. Max working height: 27 meter. Max outreach: 13.5 meter.