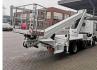

## Nissan 35.13 Ruthmann TB 270 27 Meter 12 Pieces!

## Description

Damages: none

Nissan Cabstar 35.13.

Year: 2011. Milage: 71.810 km. Manual gearbox 6 gears. Max weight: 3500 kg. Axle load: 1: 1750 kg. 2: 2200 kg. 3 Persons. Radio CD. Electrical operated windows. Wheelbase: 2900 mm. Tyres: 195/70R15 80%. Ruthmann TB 270. Year: 2011. Max capacity basket: 230 kg / 2 persons + 70 kg. Max lateral force: 400 N. Max wind speed: 12,5 m/s. Max permitted tilt: 5 degree. 4 point outriggers. Rotated basket. Electrical function in basket. Max working height: 27 meter. Max outreach: 13.5 meter.