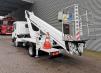

## Nissan 35.13 Ruthmann TB 270 27 Meter 12 Pieces!

## Description

Damages: none

Nissan Cabstar 35.13.

Year: 2011. Milage: 71.810 km. Manual gearbox 6 gears. Max weight: 3500 kg. Axle load: 1: 1750 kg. 2: 2200 kg. 3 Persons. Radio CD. Electrical operated windows. Wheelbase: 2900 mm. Tyres: 195/70R15 80%. Ruthmann TB 270. Year: 2011. Max capacity basket: 230 kg / 2 persons + 70 kg. Max lateral force: 400 N. Max wind speed: 12,5 m/s. Max permitted tilt: 5 degree. 4 point outriggers. Rotated basket. Electrical function in basket. Max working height: 27 meter. Max outreach: 13.5 meter.