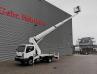

## Nissan 35.13 Ruthmann TB 270 27 Meter 12 Pieces!

## Description

Damages: none

Nissan Cabstar 35.13.

Year: 2011. Milage: 71.810 km. Manual gearbox 6 gears. Max weight: 3500 kg. Axle load: 1: 1750 kg. 2: 2200 kg. 3 Persons. Radio CD. Electrical operated windows. Wheelbase: 2900 mm. Tyres: 195/70R15 80%. Ruthmann TB 270. Year: 2011. Max capacity basket: 230 kg / 2 persons + 70 kg. Max lateral force: 400 N. Max wind speed: 12,5 m/s. Max permitted tilt: 5 degree. 4 point outriggers. Rotated basket. Electrical function in basket. Max working height: 27 meter. Max outreach: 13.5 meter.