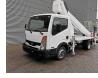

## Nissan 35.13 Ruthmann TB 270 27 Meter 12 Pieces!

## Description

Damages: none

Nissan Cabstar 35.13.

Year: 2011. Milage: 71.810 km. Manual gearbox 6 gears. Max weight: 3500 kg. Axle load: 1: 1750 kg. 2: 2200 kg. 3 Persons. Radio CD. Electrical operated windows. Wheelbase: 2900 mm. Tyres: 195/70R15 80%. Ruthmann TB 270. Year: 2011. Max capacity basket: 230 kg / 2 persons + 70 kg. Max lateral force: 400 N. Max wind speed: 12,5 m/s. Max permitted tilt: 5 degree. 4 point outriggers. Rotated basket. Electrical function in basket. Max working height: 27 meter. Max outreach: 13.5 meter.