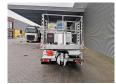

## Ruthmann TB 270 27 Meter Nissan Cabstar 35.13 12 Pieces!

## **Description**

Damages: none

Nissan Cabstar 35.13.

Year: 2011.

Milage: 71.810 km. Manual gearbox 6 gears. Max weight: 3500 kg.

Axle load: 1: 1750 kg. 2: 2200 kg. 3 Persons. Radio CD.

Electrical operated windows. Wheelbase: 2900 mm. Tyres: 195/70R15 80%. Ruthmann TB 270.

Year: 2011.

Max capacity basket: 230 kg / 2 persons + 70 kg.

Max lateral force: 400 N. Max wind speed: 12,5 m/s. Max permitted tilt: 5 degree.

4 point outriggers. Rotated basket.

Electrical function in basket. Max working height: 27 meter. Max outreach: 13.5 meter.