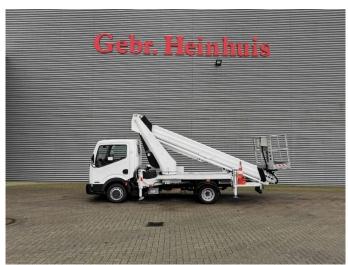

## Ruthmann TB 270 27 Meter Nissan Cabstar 35.13 12 Pieces!

## **Description**

Damages: none

Nissan Cabstar 35.13.

Year: 2011.

Milage: 71.810 km. Manual gearbox 6 gears. Max weight: 3500 kg.

Axle load: 1: 1750 kg. 2: 2200 kg. 3 Persons. Radio CD.

Electrical operated windows. Wheelbase: 2900 mm. Tyres: 195/70R15 80%. Ruthmann TB 270.

Year: 2011.

Max capacity basket: 230 kg / 2 persons + 70 kg.

Max lateral force: 400 N. Max wind speed: 12,5 m/s. Max permitted tilt: 5 degree.

4 point outriggers. Rotated basket.

Electrical function in basket. Max working height: 27 meter. Max outreach: 13.5 meter.