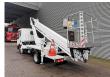

## Ruthmann TB 270 27 Meter Nissan Cabstar 35.13 12 Pieces!

## **Description**

Damages: none

Nissan Cabstar 35.13.

Year: 2011.

Milage: 71.810 km. Manual gearbox 6 gears. Max weight: 3500 kg.

Axle load: 1: 1750 kg. 2: 2200 kg. 3 Persons. Radio CD.

Electrical operated windows. Wheelbase: 2900 mm. Tyres: 195/70R15 80%. Ruthmann TB 270.

Year: 2011.

Max capacity basket: 230 kg / 2 persons + 70 kg.

Max lateral force: 400 N. Max wind speed: 12,5 m/s. Max permitted tilt: 5 degree.

4 point outriggers. Rotated basket.

Electrical function in basket. Max working height: 27 meter. Max outreach: 13.5 meter.