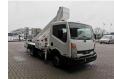

## Ruthmann TB 270 27 Meter Nissan Cabstar 35.13 12 Pieces!

## **Description**

Damages: none

Nissan Cabstar 35.13.

Year: 2011.

Milage: 71.810 km. Manual gearbox 6 gears. Max weight: 3500 kg.

Axle load: 1: 1750 kg. 2: 2200 kg. 3 Persons. Radio CD.

Electrical operated windows. Wheelbase: 2900 mm. Tyres: 195/70R15 80%. Ruthmann TB 270.

Year: 2011.

Max capacity basket: 230 kg / 2 persons + 70 kg.

Max lateral force: 400 N. Max wind speed: 12,5 m/s. Max permitted tilt: 5 degree.

4 point outriggers. Rotated basket.

Electrical function in basket. Max working height: 27 meter. Max outreach: 13.5 meter.