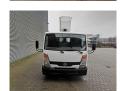

## Ruthmann TB 270 27 Meter Nissan Cabstar 35.13 12 Pieces!

## **Description**

Damages: none

Nissan Cabstar 35.13.

Year: 2011.

Milage: 71.810 km. Manual gearbox 6 gears. Max weight: 3500 kg.

Axle load: 1: 1750 kg. 2: 2200 kg. 3 Persons. Radio CD.

Electrical operated windows. Wheelbase: 2900 mm. Tyres: 195/70R15 80%. Ruthmann TB 270.

Year: 2011.

Max capacity basket: 230 kg / 2 persons + 70 kg.

Max lateral force: 400 N. Max wind speed: 12,5 m/s. Max permitted tilt: 5 degree.

4 point outriggers. Rotated basket.

Electrical function in basket. Max working height: 27 meter. Max outreach: 13.5 meter.