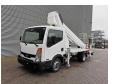

## Ruthmann TB 270 27 Meter Nissan Cabstar 35.13 12 Pieces!

## **Description**

Damages: none

Nissan Cabstar 35.13.

Year: 2011.

Milage: 71.810 km. Manual gearbox 6 gears. Max weight: 3500 kg.

Axle load: 1: 1750 kg. 2: 2200 kg. 3 Persons. Radio CD.

Electrical operated windows. Wheelbase: 2900 mm. Tyres: 195/70R15 80%. Ruthmann TB 270.

Year: 2011.

Max capacity basket: 230 kg / 2 persons + 70 kg.

Max lateral force: 400 N. Max wind speed: 12,5 m/s. Max permitted tilt: 5 degree.

4 point outriggers. Rotated basket.

Electrical function in basket. Max working height: 27 meter. Max outreach: 13.5 meter.