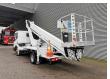

## Ruthmann TB 270 27 Meter Nissan Cabstar 35.14 12 Pieces!

## **Description**

Damages: none

Nissan Cabstar 35.14.

Year: 2012.

Milage: 58.242 km. Manual gearbox 6 gears. max weight: 3500 kg.

Axle load: 1: 1750 kg. 2: 2200 kg. 3 Persons. Radio CD.

Electrical operated windows. Wheelbase: 2900 mm. Tyres: 195/70R15 80%. Ruthmann TB 270.

Year: 2012.

Max capacity basket: 230 kg / 2 persons + 70 kg.

Max lateral force: 400 N. Max wind speed: 12,5 m/s. Max permitted tilt: 5 degree.

4 point outriggers. Rotated basket.

Electrical function in basket. Max working height: 27 meter. Max outreach: 13.5 meter.