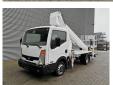

## Ruthmann TB 270 27 Meter Nissan Cabstar 35.14 12 Pieces!

## **Description**

Damages: none

Nissan Cabstar 35.14.

Year: 2012.

Milage: 58.242 km. Manual gearbox 6 gears. max weight: 3500 kg.

Axle load: 1: 1750 kg. 2: 2200 kg. 3 Persons. Radio CD.

Electrical operated windows. Wheelbase: 2900 mm. Tyres: 195/70R15 80%. Ruthmann TB 270.

Year: 2012.

Max capacity basket: 230 kg / 2 persons + 70 kg.

Max lateral force: 400 N. Max wind speed: 12,5 m/s. Max permitted tilt: 5 degree.

4 point outriggers. Rotated basket.

Electrical function in basket. Max working height: 27 meter. Max outreach: 13.5 meter.