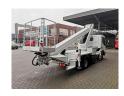

## Ruthmann TB 270 27 Meter Nissan Cabstar 35.14 12 Pieces!

## **Description**

Damages: none

Nissan Cabstar 35.14.

Year: 2012.

Milage: 58.242 km. Manual gearbox 6 gears. max weight: 3500 kg.

Axle load: 1: 1750 kg. 2: 2200 kg. 3 Persons. Radio CD.

Electrical operated windows. Wheelbase: 2900 mm. Tyres: 195/70R15 80%. Ruthmann TB 270.

Year: 2012.

Max capacity basket: 230 kg / 2 persons + 70 kg.

Max lateral force: 400 N. Max wind speed: 12,5 m/s. Max permitted tilt: 5 degree.

4 point outriggers. Rotated basket.

Electrical function in basket. Max working height: 27 meter. Max outreach: 13.5 meter.