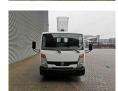

## Ruthmann TB 270 27 Meter Nissan Cabstar 35.14 12 Pieces!

## **Description**

Damages: none

Nissan Cabstar 35.14.

Year: 2012.

Milage: 58.242 km. Manual gearbox 6 gears. max weight: 3500 kg.

Axle load: 1: 1750 kg. 2: 2200 kg. 3 Persons. Radio CD.

Electrical operated windows. Wheelbase: 2900 mm. Tyres: 195/70R15 80%. Ruthmann TB 270.

Year: 2012.

Max capacity basket: 230 kg / 2 persons + 70 kg.

Max lateral force: 400 N. Max wind speed: 12,5 m/s. Max permitted tilt: 5 degree.

4 point outriggers. Rotated basket.

Electrical function in basket. Max working height: 27 meter. Max outreach: 13.5 meter.