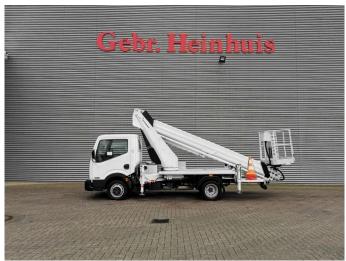

## Ruthmann TB 270 27 Meter Nissan Cabstar 35.14 12 Pieces!

## **Description**

Damages: none

Nissan Cabstar 35.14.

Year: 2012.

Milage: 58.242 km. Manual gearbox 6 gears. max weight: 3500 kg.

Axle load: 1: 1750 kg. 2: 2200 kg. 3 Persons. Radio CD.

Electrical operated windows. Wheelbase: 2900 mm. Tyres: 195/70R15 80%. Ruthmann TB 270.

Year: 2012.

Max capacity basket: 230 kg / 2 persons + 70 kg.

Max lateral force: 400 N. Max wind speed: 12,5 m/s. Max permitted tilt: 5 degree.

4 point outriggers. Rotated basket.

Electrical function in basket. Max working height: 27 meter. Max outreach: 13.5 meter.