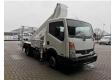

## Ruthmann TB 270 27 Meter Nissan Cabstar 35.14 12 Pieces!

## **Description**

Damages: none

Nissan Cabstar 35.14.

Year: 2012.

Milage: 58.242 km. Manual gearbox 6 gears. max weight: 3500 kg.

Axle load: 1: 1750 kg. 2: 2200 kg. 3 Persons. Radio CD.

Electrical operated windows. Wheelbase: 2900 mm. Tyres: 195/70R15 80%. Ruthmann TB 270.

Year: 2012.

Max capacity basket: 230 kg / 2 persons + 70 kg.

Max lateral force: 400 N. Max wind speed: 12,5 m/s. Max permitted tilt: 5 degree.

4 point outriggers. Rotated basket.

Electrical function in basket. Max working height: 27 meter. Max outreach: 13.5 meter.