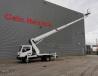

## Nissan 35.13 Ruthmann TB 270 27 Meter 12 Pieces!

## Description

Damages: none

Nissan Cabstar 35.13.

Year: 2011. Milage: 70.287 km. Manual gearbox 5 gears. Max weight: 3500 kg. Axle load: 1: 1750 kg. 2: 2200 kg. 3 Persons. Radio CD. Electrical operated windows. Wheelbase: 2900 mm. Tyres: 195/70R15 70%. Ruthmann TB 270. Year: 2011. Max capacity basket: 230 kg / 2 persons + 70 kg. Max lateral force: 400 N. Max wind speed: 12,5 m/s. Max permitted tilt: 5 degree. 4 point outriggers. Rotated basket. Electrical function in basket. Max working height: 27 meter. Max outreach: 13.5 meter.