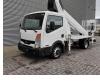

## Nissan 35.13 Ruthmann TB 270 27 Meter 12 Pieces!

## Description

Damages: none

Nissan Cabstar 35.13.

Year: 2011. Milage: 70.287 km. Manual gearbox 5 gears. Max weight: 3500 kg. Axle load: 1: 1750 kg. 2: 2200 kg. 3 Persons. Radio CD. Electrical operated windows. Wheelbase: 2900 mm. Tyres: 195/70R15 70%. Ruthmann TB 270. Year: 2011. Max capacity basket: 230 kg / 2 persons + 70 kg. Max lateral force: 400 N. Max wind speed: 12,5 m/s. Max permitted tilt: 5 degree. 4 point outriggers. Rotated basket. Electrical function in basket. Max working height: 27 meter. Max outreach: 13.5 meter.