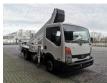

## Nissan 35.13 Ruthmann TB 270 27 Meter 12 Pieces!

## Description

Damages: none

Nissan Cabstar 35.13.

Year: 2011. Milage: 70.287 km. Manual gearbox 5 gears. Max weight: 3500 kg. Axle load: 1: 1750 kg. 2: 2200 kg. 3 Persons. Radio CD. Electrical operated windows. Wheelbase: 2900 mm. Tyres: 195/70R15 70%. Ruthmann TB 270. Year: 2011. Max capacity basket: 230 kg / 2 persons + 70 kg. Max lateral force: 400 N. Max wind speed: 12,5 m/s. Max permitted tilt: 5 degree. 4 point outriggers. Rotated basket. Electrical function in basket. Max working height: 27 meter. Max outreach: 13.5 meter.