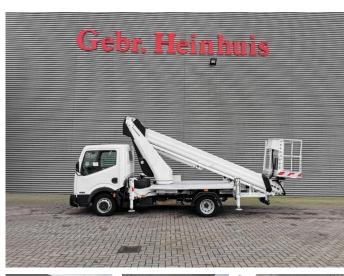

## Nissan 35.13 Ruthmann TB 270 27 Meter 12 Pieces!

## Description

Damages: none

Nissan Cabstar 35.13.

Year: 2011. Milage: 70.287 km. Manual gearbox 5 gears. Max weight: 3500 kg. Axle load: 1: 1750 kg. 2: 2200 kg. 3 Persons. Radio CD. Electrical operated windows. Wheelbase: 2900 mm. Tyres: 195/70R15 70%. Ruthmann TB 270. Year: 2011. Max capacity basket: 230 kg / 2 persons + 70 kg. Max lateral force: 400 N. Max wind speed: 12,5 m/s. Max permitted tilt: 5 degree. 4 point outriggers. Rotated basket. Electrical function in basket. Max working height: 27 meter. Max outreach: 13.5 meter.