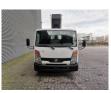

## Nissan 35.13 Ruthmann TB 270 27 Meter 12 Pieces!

## Description

Damages: none

Nissan Cabstar 35.13.

Year: 2011. Milage: 70.287 km. Manual gearbox 5 gears. Max weight: 3500 kg. Axle load: 1: 1750 kg. 2: 2200 kg. 3 Persons. Radio CD. Electrical operated windows. Wheelbase: 2900 mm. Tyres: 195/70R15 70%. Ruthmann TB 270. Year: 2011. Max capacity basket: 230 kg / 2 persons + 70 kg. Max lateral force: 400 N. Max wind speed: 12,5 m/s. Max permitted tilt: 5 degree. 4 point outriggers. Rotated basket. Electrical function in basket. Max working height: 27 meter. Max outreach: 13.5 meter.