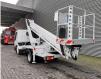

## Nissan 35.13 Ruthmann TB 270 27 Meter 12 Pieces!

## Description

Damages: none

Nissan Cabstar 35.13.

Year: 2011. Milage: 70.287 km. Manual gearbox 5 gears. Max weight: 3500 kg. Axle load: 1: 1750 kg. 2: 2200 kg. 3 Persons. Radio CD. Electrical operated windows. Wheelbase: 2900 mm. Tyres: 195/70R15 70%. Ruthmann TB 270. Year: 2011. Max capacity basket: 230 kg / 2 persons + 70 kg. Max lateral force: 400 N. Max wind speed: 12,5 m/s. Max permitted tilt: 5 degree. 4 point outriggers. Rotated basket. Electrical function in basket. Max working height: 27 meter. Max outreach: 13.5 meter.