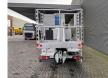

## Nissan 35.13 Ruthmann TB 270 27 Meter 12 Pieces!

## Description

Damages: none

Nissan Cabstar 35.13.

Year: 2011. Milage: 70.287 km. Manual gearbox 5 gears. Max weight: 3500 kg. Axle load: 1: 1750 kg. 2: 2200 kg. 3 Persons. Radio CD. Electrical operated windows. Wheelbase: 2900 mm. Tyres: 195/70R15 70%. Ruthmann TB 270. Year: 2011. Max capacity basket: 230 kg / 2 persons + 70 kg. Max lateral force: 400 N. Max wind speed: 12,5 m/s. Max permitted tilt: 5 degree. 4 point outriggers. Rotated basket. Electrical function in basket. Max working height: 27 meter. Max outreach: 13.5 meter.