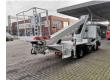

## Ruthmann TB 270 27 Meter Nissan Cabstar 35.13 12 Pieces!

Year: 2011.

Max capacity basket: 230 kg / 2 persons + 70 kg.

Max lateral force: 400 N. Max wind speed: 12,5 m/s. Max permitted tilt: 5 degree.

4 point outriggers. Rotated basket.

Electrical function in basket. Max working height: 27 meter. Max outreach: 13.5 meter.