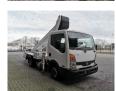

## Ruthmann TB 270 27 Meter Nissan Cabstar 35.13 12 Pieces!

## **Description**

Damages: none

Nissan Cabstar 35.13.

Year: 2011.

Milage: 70.287 km. Manual gearbox 5 gears. Max weight: 3500 kg.

Axle load: 1: 1750 kg. 2: 2200 kg. 3 Persons. Radio CD.

Electrical operated windows. Wheelbase: 2900 mm. Tyres: 195/70R15 70%. Ruthmann TB 270.