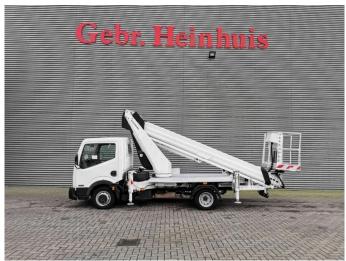

## Ruthmann TB 270 27 Meter Nissan Cabstar 35.13 12 Pieces!

## **Description**

Damages: none

Nissan Cabstar 35.13.

Year: 2011.

Milage: 70.287 km. Manual gearbox 5 gears. Max weight: 3500 kg.

Axle load: 1: 1750 kg. 2: 2200 kg. 3 Persons. Radio CD.

Electrical operated windows. Wheelbase: 2900 mm. Tyres: 195/70R15 70%. Ruthmann TB 270.

Year: 2011.

Max capacity basket: 230 kg / 2 persons + 70 kg.

Max lateral force: 400 N. Max wind speed: 12,5 m/s. Max permitted tilt: 5 degree.

4 point outriggers. Rotated basket.

Electrical function in basket. Max working height: 27 meter. Max outreach: 13.5 meter.