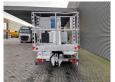

## Ruthmann TB 270 27 Meter Nissan Cabstar 35.13 12 Pieces!

## **Description**

Damages: none

Nissan Cabstar 35.13.

Year: 2011.

Milage: 70.287 km. Manual gearbox 5 gears. Max weight: 3500 kg.

Axle load: 1: 1750 kg. 2: 2200 kg. 3 Persons. Radio CD.

Electrical operated windows. Wheelbase: 2900 mm. Tyres: 195/70R15 70%. Ruthmann TB 270.