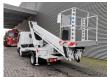

## Ruthmann TB 270 27 Meter Nissan Cabstar 35.13 12 Pieces!

Year: 2011.

Max capacity basket: 230 kg / 2 persons + 70 kg.

Max lateral force: 400 N. Max wind speed: 12,5 m/s. Max permitted tilt: 5 degree.

4 point outriggers. Rotated basket.

Electrical function in basket. Max working height: 27 meter. Max outreach: 13.5 meter.