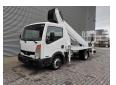

## Ruthmann TB 270 27 Meter Nissan Cabstar 35.13 12 Pieces!

## **Description**

Damages: none

Nissan Cabstar 35.13.

Year: 2011.

Milage: 70.287 km. Manual gearbox 5 gears. Max weight: 3500 kg.

Axle load: 1: 1750 kg. 2: 2200 kg. 3 Persons. Radio CD.

Electrical operated windows. Wheelbase: 2900 mm. Tyres: 195/70R15 70%. Ruthmann TB 270.