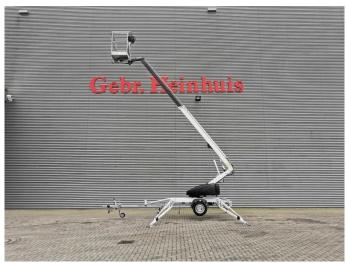

## Dinolift Dino 105 TL Full Electric 340 Hours!

## **Description**

Damages: none

Dinolift Dino 105 TL.

Year: 2014. Hours: 340. Weight: 955 kg. CE machine.

Max capacity basket: 130 kg / 1 person + 50 kg.

Max lateral force: 200 N.

230 Volt.

Max permitted tilt: 0.3 degree.

50 Hz.

Max wind speed: 12,5 m/s.

Alko axle.

4 point hydr. outriggers.

Max working height: 10.5 meter.

Max outreach: 6.5 meter.

Full electric.

Tyres: 155/80R13 80%.