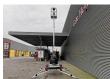

## Dinolift Dino 105 TL Full Electric 340 Hours!

## **Description**

Damages: none

Dinolift Dino 105 TL.

Year: 2014. Hours: 340. Weight: 955 kg. CE machine.

Max capacity basket: 130 kg / 1 person + 50 kg.

Max lateral force: 200 N.

230 Volt.

Max permitted tilt: 0.3 degree.

50 Hz.

Max wind speed: 12,5 m/s.

Alko axle.

4 point hydr. outriggers.

Max working height: 10.5 meter.

Max outreach: 6.5 meter.

Full electric.

Tyres: 155/80R13 80%.