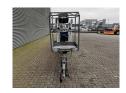

## Dinolift Dino 105 TL Full Electric 340 Hours!

## **Description**

Damages: none

Dinolift Dino 105 TL.

Year: 2014. Hours: 340. Weight: 955 kg. CE machine.

Max capacity basket: 130 kg / 1 person + 50 kg.

Max lateral force: 200 N.

230 Volt.

Max permitted tilt: 0.3 degree.

50 Hz.

Max wind speed: 12,5 m/s.

Alko axle.

4 point hydr. outriggers.

Max working height: 10.5 meter.

Max outreach: 6.5 meter.

Full electric.

Tyres: 155/80R13 80%.