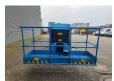

## Genie S-105 1145 Hours 34 meter German Machine!

## **Description**

Damages: none

Genie S-105.

Year: 2016. Hours: 1145. Weight: 17.878 kg. CE Machine.

Max capacity basket: 227 kg. Max lateral force: 400 N. Max permitted tilt: 4.5 degree. Max wind speed: 12,5 m/s. Max platform height: 32 meter. Max working height: 34 meter. Max outreach: 24.7 meter.

40%. 4x4x4.

Rotated basket.

Deutz TD 2.9 L4 engine.

Widened UC.

Non marking tyres: 385/65D22,5 80%.

Topcondition!

German Machine!

ID NR: 154.