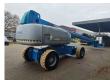

## Genie S-105 1145 Hours 34 meter German Machine!

## **Description**

Damages: none

Genie S-105.

Year: 2016. Hours: 1145. Weight: 17.878 kg. CE Machine.

Max capacity basket: 227 kg. Max lateral force: 400 N. Max permitted tilt: 4.5 degree. Max wind speed: 12,5 m/s. Max platform height: 32 meter. Max working height: 34 meter. Max outreach: 24.7 meter.

40%. 4x4x4.

Rotated basket.

Deutz TD 2.9 L4 engine.

Widened UC.

Non marking tyres: 385/65D22,5 80%.

Topcondition!

German Machine!

ID NR: 154.