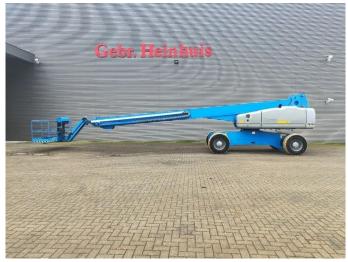

## Genie S-105 1145 Hours 34 meter German Machine!

## **Description**

Damages: none

Genie S-105.

Year: 2016. Hours: 1145. Weight: 17.878 kg. CE Machine.

Max capacity basket: 227 kg. Max lateral force: 400 N. Max permitted tilt: 4.5 degree. Max wind speed: 12,5 m/s. Max platform height: 32 meter. Max working height: 34 meter. Max outreach: 24.7 meter.

40%. 4x4x4.

Rotated basket.

Deutz TD 2.9 L4 engine.

Widened UC.

Non marking tyres: 385/65D22,5 80%.

Topcondition!

German Machine!

ID NR: 154.