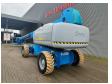

## Genie S-105 1145 Hours 34 meter German Machine!

## **Description**

Damages: none

Genie S-105.

Year: 2016. Hours: 1145. Weight: 17.878 kg. CE Machine.

Max capacity basket: 227 kg. Max lateral force: 400 N. Max permitted tilt: 4.5 degree. Max wind speed: 12,5 m/s. Max platform height: 32 meter. Max working height: 34 meter. Max outreach: 24.7 meter.

40%. 4x4x4.

Rotated basket.

Deutz TD 2.9 L4 engine.

Widened UC.

Non marking tyres: 385/65D22,5 80%.

Topcondition!

German Machine!

ID NR: 154.