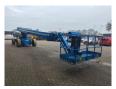

## Genie S-105 1145 Hours 34 meter German Machine!

## **Description**

Damages: none

Genie S-105.

Year: 2016. Hours: 1145. Weight: 17.878 kg. CE Machine.

Max capacity basket: 227 kg. Max lateral force: 400 N. Max permitted tilt: 4.5 degree. Max wind speed: 12,5 m/s. Max platform height: 32 meter. Max working height: 34 meter. Max outreach: 24.7 meter.

40%. 4x4x4.

Rotated basket.

Deutz TD 2.9 L4 engine.

Widened UC.

Non marking tyres: 385/65D22,5 80%.

Topcondition!

German Machine!

ID NR: 154.