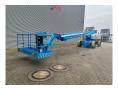

## Genie S-105 1145 Hours 34 meter German Machine!

## **Description**

Damages: none

Genie S-105.

Year: 2016. Hours: 1145. Weight: 17.878 kg. CE Machine.

Max capacity basket: 227 kg. Max lateral force: 400 N. Max permitted tilt: 4.5 degree. Max wind speed: 12,5 m/s. Max platform height: 32 meter. Max working height: 34 meter. Max outreach: 24.7 meter.

40%. 4x4x4.

Rotated basket.

Deutz TD 2.9 L4 engine.

Widened UC.

Non marking tyres: 385/65D22,5 80%.

Topcondition!

German Machine!

ID NR: 154.