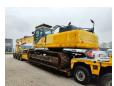

## **Komatsu** PC 450 HRD 7EO Demolition 25 Meter Original 5745 Hours!

## **Description**

Damages: none

Komatsu PC 450 HRD 7EO.

Year: 2006.

Hours: 5745 Original hours.

Weight: 44.665 kg. CE Machine. 257 KW. Pads: 700 mm. UC + Sprockets: 80%. Airconditioning. Quick Hitch.

3th, 4th and 5th hydraulic functions.

Max height: 25.050 mm. Max outreach: 12.300 mm.

German Machine!

ID NR: 165.

The General Terms and Conditions of Heinhuis are applicable to all adverts, offers and quotations by Heinhuis, all agreements entered into by Heinhuis and the negotiations preceding them. By any form of response you accept the applicability of the General Terms and Conditions of Heinhuis and you declare that you have taken note of these General Terms and Conditions. Our prices are export netto prices.