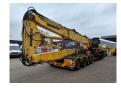

## **Komatsu** PC 450 HRD 7EO Demolition 25 Meter Original 5745 Hours!

## **Description**

Damages: none

Komatsu PC 450 HRD 7EO.

Year: 2006.

Hours: 5745 Original hours.

Weight: 44.665 kg. CE Machine. 257 KW. Pads: 700 mm. UC + Sprockets: 80%. Airconditioning. Quick Hitch.

3th, 4th and 5th hydraulic functions.

Max height: 25.050 mm. Max outreach: 12.300 mm.

German Machine!

ID NR: 165.

The General Terms and Conditions of Heinhuis are applicable to all adverts, offers and quotations by Heinhuis, all agreements entered into by Heinhuis and the negotiations preceding them. By any form of response you accept the applicability of the General Terms and Conditions of Heinhuis and you declare that you have taken note of these General Terms and Conditions. Our prices are export netto prices.