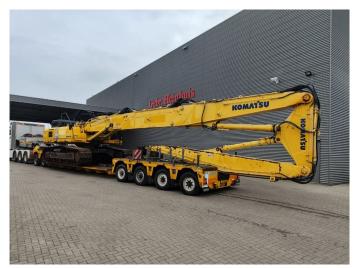

## **Komatsu** PC 450 HRD 7EO Demolition 25 Meter Original 5745 Hours!

## **Description**

Damages: none

Komatsu PC 450 HRD 7EO.

Year: 2006.

Hours: 5745 Original hours.

Weight: 44.665 kg. CE Machine. 257 KW. Pads: 700 mm. UC + Sprockets: 80%. Airconditioning. Quick Hitch.

3th, 4th and 5th hydraulic functions.

Max height: 25.050 mm. Max outreach: 12.300 mm.

German Machine!

ID NR: 165.

The General Terms and Conditions of Heinhuis are applicable to all adverts, offers and quotations by Heinhuis, all agreements entered into by Heinhuis and the negotiations preceding them. By any form of response you accept the applicability of the General Terms and Conditions of Heinhuis and you declare that you have taken note of these General Terms and Conditions. Our prices are export netto prices.