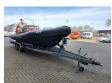

## MST 680 Workboat 12 Persons + TPV BTC Trailer!

## **Description**

Damages: none

MST 680 Workboat.

Year: 2002. Hours: Only 192. Capacity: 12 persons. Volvo Penta engine. Simrad Depth meter.

Trailer:

TPV BTC Trailer. Year: 2016. Weight: 1097 kg. Tyres: 195R14 70%.