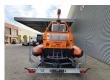

## MST 680 Workboat 12 Persons + TPV BTC Trailer!

## **Description**

Damages: none

MST 680 Workboat.

Year: 2002. Hours: Only 192. Capacity: 12 persons. Volvo Penta engine. Simrad Depth meter.

Trailer:

TPV BTC Trailer. Year: 2016. Weight: 1097 kg. Tyres: 195R14 70%.