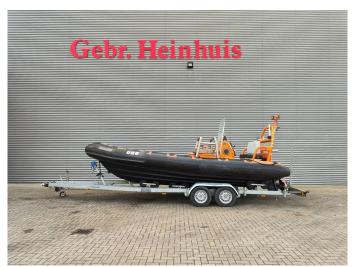

## MST 680 Workboat 12 Persons + TPV BTC Trailer!

## **Description**

Damages: none

MST 680 Workboat.

Year: 2002. Hours: Only 192. Capacity: 12 persons. Volvo Penta engine. Simrad Depth meter.

Trailer:

TPV BTC Trailer. Year: 2016. Weight: 1097 kg. Tyres: 195R14 70%.