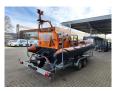

## MST 680 Workboat 12 Persons + TPV BTC Trailer!

## **Description**

Damages: none

MST 680 Workboat.

Year: 2002. Hours: Only 192. Capacity: 12 persons. Volvo Penta engine. Simrad Depth meter.

Trailer:

TPV BTC Trailer. Year: 2016. Weight: 1097 kg. Tyres: 195R14 70%.