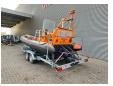

## MST 680 Workboat 12 Persons + TPV BTC Trailer!

## **Description**

Damages: none

MST 680 Workboat.

Year: 2002. Hours: Only 192. Capacity: 12 persons. Volvo Penta engine. Simrad Depth meter.

Trailer:

TPV BTC Trailer. Year: 2016. Weight: 1097 kg. Tyres: 195R14 70%.