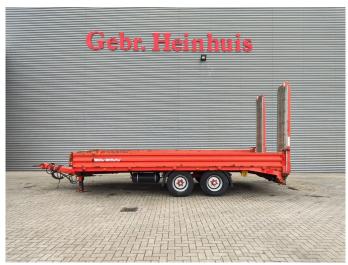

## Müller-Mitteltal ETU-TA 11.0 Ramps German Trailer!

## **Description**

Damages: none

Müller Mitteltal ETU-TA 11.0.

Year: 2007. 5 tons BPW axles. Weight: 2950 kg. Load Capacity: 8050 kg. Max weight: 11.000 kg.

Toolboxes.
Steelsuspension.
Mech. ramps.
Dimmensions floor:
L: 6050 mm.
W: 2500 mm.
H: 900 mm.