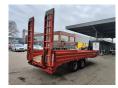

## Müller-Mitteltal ETU-TA 11.0 Ramps German Trailer!

## **Description**

Damages: none

Müller Mitteltal ETU-TA 11.0.

Year: 2007. 5 tons BPW axles. Weight: 2950 kg. Load Capacity: 8050 kg. Max weight: 11.000 kg.

Toolboxes.
Steelsuspension.
Mech. ramps.
Dimmensions floor:
L: 6050 mm.
W: 2500 mm.
H: 900 mm.

Tyres: 235/75R17,5 80%.

German Trailer!

ID NR: 121.

The General Terms and Conditions of Heinhuis are applicable to all adverts, offers and quotations by Heinhuis, all agreements entered into by Heinhuis and the negotiations preceding them. By any form of response you accept the applicability of the General Terms and Conditions of Heinhuis and you declare that you have taken note of these General Terms and Conditions. Our prices are export netto prices.