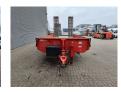

## Müller-Mitteltal ETU-TA 11.0 Ramps German Trailer!

## **Description**

Damages: none

Müller Mitteltal ETU-TA 11.0.

Year: 2007. 5 tons BPW axles. Weight: 2950 kg. Load Capacity: 8050 kg. Max weight: 11.000 kg.

Toolboxes.
Steelsuspension.
Mech. ramps.
Dimmensions floor:
L: 6050 mm.
W: 2500 mm.
H: 900 mm.

Tyres: 235/75R17,5 80%.

German Trailer!

ID NR: 121.

The General Terms and Conditions of Heinhuis are applicable to all adverts, offers and quotations by Heinhuis, all agreements entered into by Heinhuis and the negotiations preceding them. By any form of response you accept the applicability of the General Terms and Conditions of Heinhuis and you declare that you have taken note of these General Terms and Conditions. Our prices are export netto prices.