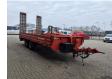

## Müller-Mitteltal ETU-TA 11.0 Ramps German Trailer!

## **Description**

Damages: none

Müller Mitteltal ETU-TA 11.0.

Year: 2007. 5 tons BPW axles. Weight: 2950 kg. Load Capacity: 8050 kg. Max weight: 11.000 kg.

Toolboxes.
Steelsuspension.
Mech. ramps.
Dimmensions floor:
L: 6050 mm.
W: 2500 mm.
H: 900 mm.

Tyres: 235/75R17,5 80%.

German Trailer!

ID NR: 121.

The General Terms and Conditions of Heinhuis are applicable to all adverts, offers and quotations by Heinhuis, all agreements entered into by Heinhuis and the negotiations preceding them. By any form of response you accept the applicability of the General Terms and Conditions of Heinhuis and you declare that you have taken note of these General Terms and Conditions. Our prices are export netto prices.