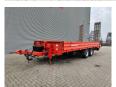

## Müller-Mitteltal ETU-TA 11.0 Ramps German Trailer!

## **Description**

Damages: none

Müller Mitteltal ETU-TA 11.0.

Year: 2007. 5 tons BPW axles. Weight: 2950 kg. Load Capacity: 8050 kg. Max weight: 11.000 kg.

Toolboxes.
Steelsuspension.
Mech. ramps.
Dimmensions floor:
L: 6050 mm.
W: 2500 mm.
H: 900 mm.