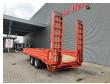

## Müller-Mitteltal ETU-TA 11.0 Ramps German Trailer!

## **Description**

Damages: none

Müller Mitteltal ETU-TA 11.0.

Year: 2007. 5 tons BPW axles. Weight: 2950 kg. Load Capacity: 8050 kg. Max weight: 11.000 kg.

Toolboxes.
Steelsuspension.
Mech. ramps.
Dimmensions floor:
L: 6050 mm.
W: 2500 mm.
H: 900 mm.