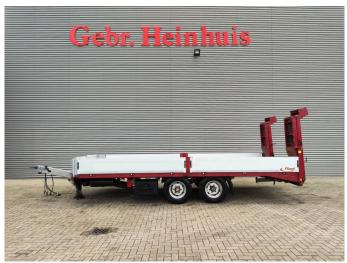

## Fliegl TPS 118 Ramps German Trailer!

## **Description**

Damages: none

Fliegl TPS 118.

Year: 2013.

5.5 Tons GFA axles. Weight: 3520 kg. Load capacity: 8280 kg. Max weight: 11.800 kg. Steelsuspension. 2 way mechanic ramps. Length: 3000 mm.

Twistlocks.

Dimmensions floor:

L: 6200 mm. W: 2490 mm.

H: 900 mm.

H: Allu boards: 400 mm. Tyres: 235/75R17,5 70%.

German Trailer!

ID NR: 613.

The General Terms and Conditions of Heinhuis are applicable to all adverts, offers and quotations by Heinhuis, all agreements entered into by Heinhuis and the negotiations preceding them. By any form of response you accept the applicability of the General Terms and Conditions of Heinhuis and you declare that you have taken note of these General Terms and Conditions. Our prices are export netto prices.