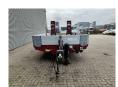

## Fliegl TPS 118 Ramps German Trailer!

## **Description**

Damages: none

Fliegl TPS 118.

Year: 2013.

5.5 Tons GFA axles. Weight: 3520 kg. Load capacity: 8280 kg. Max weight: 11.800 kg. Steelsuspension. 2 way mechanic ramps. Length: 3000 mm.

Twistlocks.

Dimmensions floor:

L: 6200 mm. W: 2490 mm.

H: 900 mm.

H: Allu boards: 400 mm. Tyres: 235/75R17,5 70%.

German Trailer!

ID NR: 613.

The General Terms and Conditions of Heinhuis are applicable to all adverts, offers and quotations by Heinhuis, all agreements entered into by Heinhuis and the negotiations preceding them. By any form of response you accept the applicability of the General Terms and Conditions of Heinhuis and you declare that you have taken note of these General Terms and Conditions. Our prices are export netto prices.