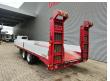

## Fliegl TPS 118 Ramps German Trailer!

## **Description**

Damages: none

Fliegl TPS 118.

Year: 2013.

5.5 Tons GFA axles. Weight: 3520 kg. Load capacity: 8280 kg. Max weight: 11.800 kg. Steelsuspension. 2 way mechanic ramps. Length: 3000 mm.

Twistlocks.

Dimmensions floor:

L: 6200 mm. W: 2490 mm.

H: 900 mm.

H: Allu boards: 400 mm. Tyres: 235/75R17,5 70%.

German Trailer!

ID NR: 613.

The General Terms and Conditions of Heinhuis are applicable to all adverts, offers and quotations by Heinhuis, all agreements entered into by Heinhuis and the negotiations preceding them. By any form of response you accept the applicability of the General Terms and Conditions of Heinhuis and you declare that you have taken note of these General Terms and Conditions. Our prices are export netto prices.