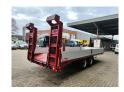

## Fliegl TPS 118 Ramps German Trailer!

## **Description**

Damages: none

Fliegl TPS 118.

Year: 2013.

5.5 Tons GFA axles. Weight: 3520 kg. Load capacity: 8280 kg. Max weight: 11.800 kg. Steelsuspension. 2 way mechanic ramps. Length: 3000 mm.

Twistlocks.

Dimmensions floor:

L: 6200 mm. W: 2490 mm.

H: 900 mm.

H: Allu boards: 400 mm. Tyres: 235/75R17,5 70%.

German Trailer!

ID NR: 613.

The General Terms and Conditions of Heinhuis are applicable to all adverts, offers and quotations by Heinhuis, all agreements entered into by Heinhuis and the negotiations preceding them. By any form of response you accept the applicability of the General Terms and Conditions of Heinhuis and you declare that you have taken note of these General Terms and Conditions. Our prices are export netto prices.