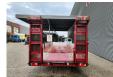

## Fliegl TPS 118 Ramps German Trailer!

## **Description**

Damages: none

Fliegl TPS 118.

Year: 2013.

5.5 Tons GFA axles. Weight: 3520 kg. Load capacity: 8280 kg. Max weight: 11.800 kg. Steelsuspension. 2 way mechanic ramps. Length: 3000 mm.

Twistlocks.

Dimmensions floor:

L: 6200 mm. W: 2490 mm.

H: 900 mm.

H: Allu boards: 400 mm. Tyres: 235/75R17,5 70%.

German Trailer!

ID NR: 613.

The General Terms and Conditions of Heinhuis are applicable to all adverts, offers and quotations by Heinhuis, all agreements entered into by Heinhuis and the negotiations preceding them. By any form of response you accept the applicability of the General Terms and Conditions of Heinhuis and you declare that you have taken note of these General Terms and Conditions. Our prices are export netto prices.