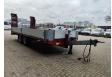

## Fliegl TPS 118 Ramps German Trailer!

## **Description**

Damages: none

Fliegl TPS 118.

Year: 2013.

5.5 Tons GFA axles. Weight: 3520 kg. Load capacity: 8280 kg. Max weight: 11.800 kg. Steelsuspension. 2 way mechanic ramps. Length: 3000 mm.

Twistlocks.

Dimmensions floor:

L: 6200 mm. W: 2490 mm.

H: 900 mm.

H: Allu boards: 400 mm. Tyres: 235/75R17,5 70%.

German Trailer!

ID NR: 613.

The General Terms and Conditions of Heinhuis are applicable to all adverts, offers and quotations by Heinhuis, all agreements entered into by Heinhuis and the negotiations preceding them. By any form of response you accept the applicability of the General Terms and Conditions of Heinhuis and you declare that you have taken note of these General Terms and Conditions. Our prices are export netto prices.