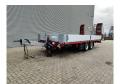

## Fliegl TPS 118 Ramps German Trailer!

## **Description**

Damages: none

Fliegl TPS 118.

Year: 2013.

5.5 Tons GFA axles. Weight: 3520 kg. Load capacity: 8280 kg. Max weight: 11.800 kg. Steelsuspension. 2 way mechanic ramps. Length: 3000 mm.

Twistlocks.

Dimmensions floor:

L: 6200 mm. W: 2490 mm.

H: 900 mm.

H: Allu boards: 400 mm. Tyres: 235/75R17,5 70%.

German Trailer!

ID NR: 613.

The General Terms and Conditions of Heinhuis are applicable to all adverts, offers and quotations by Heinhuis, all agreements entered into by Heinhuis and the negotiations preceding them. By any form of response you accept the applicability of the General Terms and Conditions of Heinhuis and you declare that you have taken note of these General Terms and Conditions. Our prices are export netto prices.