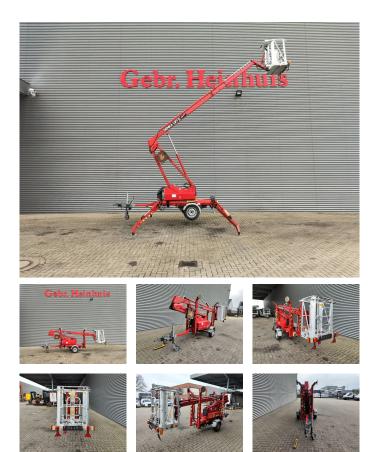

## Denkalift JR 12 Full Electric German Machine!

## Description

Damages: none

Denkalift JR 12.

Year: 2008. Weight: 1000 kg. CE machine. Max capacity basket: 120 kg / 1 person + 40 kg. Max lateral force: 200 N. 1.5 KW. 230 Volt full electric. Max permitted tilt: 0.5 degree. Max working height: 12 meter. Max outreach: 6.8 meter. 4 point outriggers. Tyres: 155R13 60%.