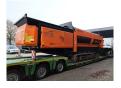

## Pronar MPB 20.72G 30x30 mm!

## **Description**

Damages: none

Pronar MPB 20.72 G.

Year: 2019. Hours: 2590. Weight: 20.300 kg. CE machine.

Deutz TCD 3.6 L4 engine.

121 HP / 90 KW. Pads: 400 mm. UC: 80%. 2 way side belt. 2 way convenyor. 30x30 mm.