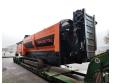

## Pronar MPB 20.72G 30x30 mm!

## **Description**

Damages: none

Pronar MPB 20.72 G.

Year: 2019. Hours: 2590. Weight: 20.300 kg. CE machine.

Deutz TCD 3.6 L4 engine.

121 HP / 90 KW. Pads: 400 mm. UC: 80%. 2 way side belt. 2 way convenyor. 30x30 mm.