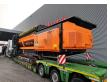

## Pronar MPB 20.72G 30x30 mm!

## **Description**

Damages: none

Pronar MPB 20.72 G.

Year: 2019. Hours: 2590. Weight: 20.300 kg. CE machine.

Deutz TCD 3.6 L4 engine.

121 HP / 90 KW. Pads: 400 mm. UC: 80%. 2 way side belt. 2 way convenyor. 30x30 mm.