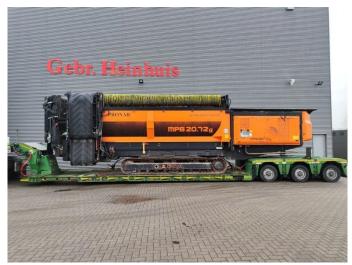

## Pronar MPB 20.72G 30x30 mm!

## **Description**

Damages: none

Pronar MPB 20.72 G.

Year: 2019. Hours: 2590. Weight: 20.300 kg. CE machine.

Deutz TCD 3.6 L4 engine.

121 HP / 90 KW. Pads: 400 mm. UC: 80%. 2 way side belt. 2 way convenyor. 30x30 mm.