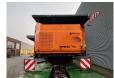

## Pronar MPB 20.72G 30x30 mm!

## **Description**

Damages: none

Pronar MPB 20.72 G.

Year: 2019. Hours: 2590. Weight: 20.300 kg. CE machine.

Deutz TCD 3.6 L4 engine.

121 HP / 90 KW. Pads: 400 mm. UC: 80%. 2 way side belt. 2 way convenyor. 30x30 mm.