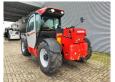

## Manitou MLT 940 140 V+

## **Description**

Damages: none

Manitou MLT 940 140 V+.

Year: 2018.

Hours on Hourmeter / Abgelesen Stunden: 2240.

Weight: 8325 kg. CE Machine. 100 KW.

Max lifting height: 9 meter. Max capacity: 4000 kg.

4x4x4. Joystick. Airconditioning. Quick hitch. 3th hydr. function. Deutz TCD 3.6 L4 engine.

Ad Blue.

Hydraulic connections on backside.

Tyres: 17.5LR24 70-90%.

ID NR: 169 B.

The General Terms and Conditions of Heinhuis are applicable to all adverts, offers and quotations by Heinhuis, all agreements entered into by Heinhuis and the negotiations preceding them. By any form of response you accept the applicability of the General Terms and Conditions of Heinhuis and you declare that you have taken note of these General Terms and Conditions. Our prices are export netto prices.