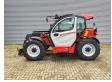

## Manitou MLT 940 140 V+

## **Description**

Damages: none

Manitou MLT 940 140 V+.

Year: 2018.

Hours on Hourmeter / Abgelesen Stunden: 2240.

Weight: 8325 kg. CE Machine. 100 KW.

Max lifting height: 9 meter. Max capacity: 4000 kg.

4x4x4. Joystick. Airconditioning. Quick hitch. 3th hydr. function. Deutz TCD 3.6 L4 engine.

Ad Blue.

Hydraulic connections on backside.

Tyres: 17.5LR24 70-90%.

ID NR: 169 B.

The General Terms and Conditions of Heinhuis are applicable to all adverts, offers and quotations by Heinhuis, all agreements entered into by Heinhuis and the negotiations preceding them. By any form of response you accept the applicability of the General Terms and Conditions of Heinhuis and you declare that you have taken note of these General Terms and Conditions. Our prices are export netto prices.