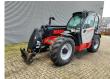

## Manitou MLT 940 140 V+

## **Description**

Damages: none

Manitou MLT 940 140 V+.

Year: 2018.

Hours on Hourmeter / Abgelesen Stunden: 2240.

Weight: 8325 kg. CE Machine. 100 KW.

Max lifting height: 9 meter. Max capacity: 4000 kg.

4x4x4. Joystick. Airconditioning. Quick hitch. 3th hydr. function. Deutz TCD 3.6 L4 engine.

Ad Blue.

Hydraulic connections on backside.

Tyres: 17.5LR24 70-90%.

ID NR: 169 B.

The General Terms and Conditions of Heinhuis are applicable to all adverts, offers and quotations by Heinhuis, all agreements entered into by Heinhuis and the negotiations preceding them. By any form of response you accept the applicability of the General Terms and Conditions of Heinhuis and you declare that you have taken note of these General Terms and Conditions. Our prices are export netto prices.