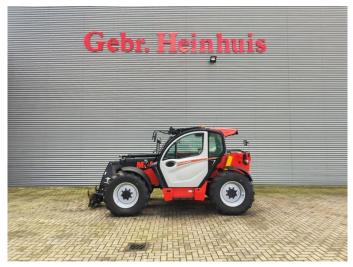

## Manitou MLT 940 140 V+

## **Description**

Damages: none

Manitou MLT 940 140 V+.

Year: 2018.

Hours on Hourmeter / Abgelesen Stunden: 2240.

Weight: 8325 kg. CE Machine. 100 KW.

Max lifting height: 9 meter. Max capacity: 4000 kg.

4x4x4. Joystick. Airconditioning. Quick hitch. 3th hydr. function. Deutz TCD 3.6 L4 engine.

Ad Blue.

Hydraulic connections on backside.

Tyres: 17.5LR24 70-90%.

ID NR: 169 B.

The General Terms and Conditions of Heinhuis are applicable to all adverts, offers and quotations by Heinhuis, all agreements entered into by Heinhuis and the negotiations preceding them. By any form of response you accept the applicability of the General Terms and Conditions of Heinhuis and you declare that you have taken note of these General Terms and Conditions. Our prices are export netto prices.