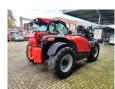

## Manitou MLT 940 140 V+

## **Description**

Damages: none

Manitou MLT 940 140 V+.

Year: 2018.

Hours on Hourmeter / Abgelesen Stunden: 2240.

Weight: 8325 kg. CE Machine. 100 KW.

Max lifting height: 9 meter. Max capacity: 4000 kg.

4x4x4. Joystick. Airconditioning. Quick hitch. 3th hydr. function. Deutz TCD 3.6 L4 engine.

Ad Blue.

Hydraulic connections on backside.

Tyres: 17.5LR24 70-90%.

ID NR: 169 B.

The General Terms and Conditions of Heinhuis are applicable to all adverts, offers and quotations by Heinhuis, all agreements entered into by Heinhuis and the negotiations preceding them. By any form of response you accept the applicability of the General Terms and Conditions of Heinhuis and you declare that you have taken note of these General Terms and Conditions. Our prices are export netto prices.