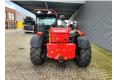

## Manitou MLT 940 140 V+

## **Description**

Damages: none

Manitou MLT 940 140 V+.

Year: 2018.

Hours on Hourmeter / Abgelesen Stunden: 2240.

Weight: 8325 kg. CE Machine. 100 KW.

Max lifting height: 9 meter. Max capacity: 4000 kg.

4x4x4. Joystick. Airconditioning. Quick hitch. 3th hydr. function. Deutz TCD 3.6 L4 engine.

Ad Blue.

Hydraulic connections on backside.

Tyres: 17.5LR24 70-90%.

ID NR: 169 B.

The General Terms and Conditions of Heinhuis are applicable to all adverts, offers and quotations by Heinhuis, all agreements entered into by Heinhuis and the negotiations preceding them. By any form of response you accept the applicability of the General Terms and Conditions of Heinhuis and you declare that you have taken note of these General Terms and Conditions. Our prices are export netto prices.