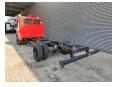

## Mercedes-Benz 811 D EX Feuerwehr Only 13.000 KM Like New!

## **Description**

Damages: none

Mercedes Benz 811 D.

Year: 1989.

Milage: 13.373 km. Manual gearbox 5 gears. Max weight: 7490 kg.

Axle load: 1: 2500 kg. 2: 5600 kg. 3 Persons. Radio CD.

Wheelbase: 4200 mm. Rockinger trailer coupling. Tyres: 8.5R17,5 80%.