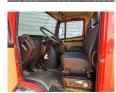

## **Description**

Damages: none

Mercedes Benz 811 D.

Year: 1989.

Milage: 13.373 km. Manual gearbox 5 gears. Max weight: 7490 kg.

Axle load: 1: 2500 kg. 2: 5600 kg. 3 Persons. Radio CD.

Wheelbase: 4200 mm. Rockinger trailer coupling. Tyres: 8.5R17,5 80%.