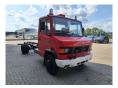

## Mercedes-Benz 811 D EX Feuerwehr Only 13.000 KM Like New!

## **Description**

Damages: none

Mercedes Benz 811 D.

Year: 1989.

Milage: 13.373 km. Manual gearbox 5 gears. Max weight: 7490 kg.

Axle load: 1: 2500 kg. 2: 5600 kg. 3 Persons. Radio CD.

Wheelbase: 4200 mm. Rockinger trailer coupling. Tyres: 8.5R17,5 80%.