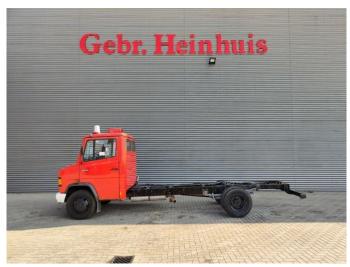

## Mercedes-Benz 811 D EX Feuerwehr Only 13.000 KM Like New!

## **Description**

Damages: none

Mercedes Benz 811 D.

Year: 1989.

Milage: 13.373 km. Manual gearbox 5 gears. Max weight: 7490 kg.

Axle load: 1: 2500 kg. 2: 5600 kg. 3 Persons. Radio CD.

Wheelbase: 4200 mm. Rockinger trailer coupling. Tyres: 8.5R17,5 80%.