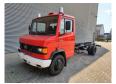

## Mercedes-Benz 811 D EX Feuerwehr Only 13.000 KM Like New!

## **Description**

Damages: none

Mercedes Benz 811 D.

Year: 1989.

Milage: 13.373 km. Manual gearbox 5 gears. Max weight: 7490 kg.

Axle load: 1: 2500 kg. 2: 5600 kg. 3 Persons. Radio CD.

Wheelbase: 4200 mm. Rockinger trailer coupling. Tyres: 8.5R17,5 80%.