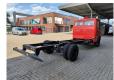

## Mercedes-Benz 811 D EX Feuerwehr Only 13.000 KM Like New!

## **Description**

Damages: none

Mercedes Benz 811 D.

Year: 1989.

Milage: 13.373 km. Manual gearbox 5 gears. Max weight: 7490 kg.

Axle load: 1: 2500 kg. 2: 5600 kg. 3 Persons. Radio CD.

Wheelbase: 4200 mm. Rockinger trailer coupling. Tyres: 8.5R17,5 80%.