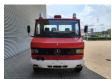

## Mercedes-Benz 811 D EX Feuerwehr Only 13.000 KM Like New!

## **Description**

Damages: none

Mercedes Benz 811 D.

Year: 1989.

Milage: 13.373 km. Manual gearbox 5 gears. Max weight: 7490 kg.

Axle load: 1: 2500 kg. 2: 5600 kg. 3 Persons. Radio CD.

Wheelbase: 4200 mm. Rockinger trailer coupling. Tyres: 8.5R17,5 80%.