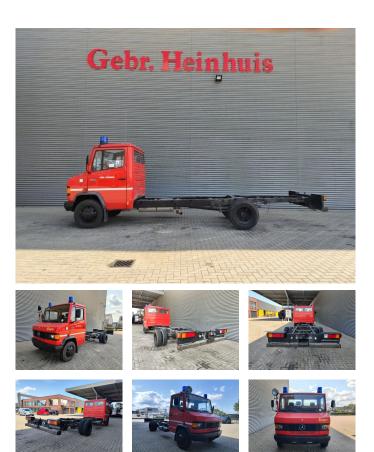

## Mercedes-Benz 811 D EX Feuerwehr Only 10.000 KM Like New!

## Description

Damages: none

Mercedes Benz 811 D.

Year: 1990. Milage: Only 10.873 km!! Manual gearbox 5 gears. Max weight: 7490 kg. Axle load: 1: 2500 kg. 2: 5600 kg. 3 Persons. Wheelbase: 4200 mm. Tyres: 8.5R17,5 80%.

EX FEUERWEHR!

LIKE NEW!

ID NR: 546.

The General Terms and Conditions of Heinhuis are applicable to all adverts, offers and quotations by Heinhuis, all agreements entered into by Heinhuis and the negotiations preceding them. By any form of response you accept the applicability of the General Terms and Conditions of Heinhuis and you declare that you have taken note of these General Terms and Conditions. Our prices are export netto prices.