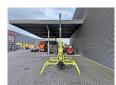

## Maeda MC 174 CRM - LPG + Petrol!

## **Description**

Type of fuel: LPG Damages: none

Maeda MC 174 CRM.

Year: 2011. Hours: 486. Weight: 1290 kg. CE Machine. Petrol + LPG. 4 point outriggers.

Max height under hook: 5450 mm.

Max radius: 5170 mm. 1.7 Tons hookblock. Capacity: 1720 kg.