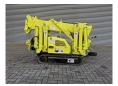

## Maeda MC 174 CRM - LPG + Petrol!

## **Description**

Type of fuel: LPG Damages: none

Maeda MC 174 CRM.

Year: 2011. Hours: 486. Weight: 1290 kg. CE Machine. Petrol + LPG. 4 point outriggers.

Max height under hook: 5450 mm.

Max radius: 5170 mm. 1.7 Tons hookblock. Capacity: 1720 kg.