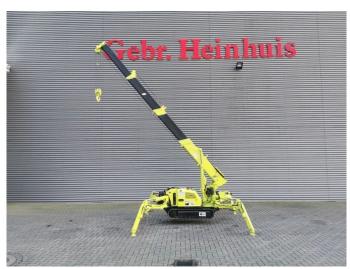

## Maeda MC 174 CRM - LPG + Petrol!

## **Description**

Type of fuel: LPG Damages: none

Maeda MC 174 CRM.

Year: 2011. Hours: 486. Weight: 1290 kg. CE Machine. Petrol + LPG. 4 point outriggers.

Max height under hook: 5450 mm.

Max radius: 5170 mm. 1.7 Tons hookblock. Capacity: 1720 kg.