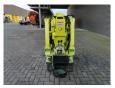

## Maeda MC 174 CRM - LPG + Petrol!

## **Description**

Type of fuel: LPG Damages: none

Maeda MC 174 CRM.

Year: 2011. Hours: 486. Weight: 1290 kg. CE Machine. Petrol + LPG. 4 point outriggers.

Max height under hook: 5450 mm.

Max radius: 5170 mm. 1.7 Tons hookblock. Capacity: 1720 kg.