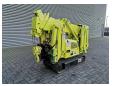

## Maeda MC 174 CRM - LPG + Petrol!

## **Description**

Type of fuel: LPG Damages: none

Maeda MC 174 CRM.

Year: 2011. Hours: 486. Weight: 1290 kg. CE Machine. Petrol + LPG. 4 point outriggers.

Max height under hook: 5450 mm.

Max radius: 5170 mm. 1.7 Tons hookblock. Capacity: 1720 kg.