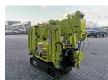

## Maeda MC 174 CRM - LPG + Petrol!

## **Description**

Type of fuel: LPG Damages: none

Maeda MC 174 CRM.

Year: 2011. Hours: 486. Weight: 1290 kg. CE Machine. Petrol + LPG. 4 point outriggers.

Max height under hook: 5450 mm.

Max radius: 5170 mm. 1.7 Tons hookblock. Capacity: 1720 kg.