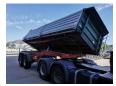

## Feitzinger 3 Seitenkipper!

## **Description**

Damages: none

Feitzinger 3 Seitenkipper.

Year: 1988. 9 tons BPW axles. Weight: 6800 kg.

Load capacity: 25.200 kg. Max weight: 32.000 kg. Kingpin load: 16.000 kg.

Airsuspension.

Dimmensions inside 3 seitenkipper:

L: 7000 mm. W: 2350 mm. H: 1100 mm.

Tyres: 445/65R22,5 80%.

ID NR: 642.

The General Terms and Conditions of Heinhuis are applicable to all adverts, offers and quotations by Heinhuis, all agreements entered into by Heinhuis and the negotiations preceding them. By any form of response you accept the applicability of the General Terms and Conditions of Heinhuis and you declare that you have taken note of these General Terms and Conditions. Our prices are export netto prices.