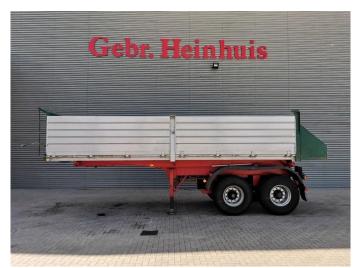

## Feitzinger 3 Seitenkipper!

## **Description**

Damages: none

Feitzinger 3 Seitenkipper.

Year: 1988. 9 tons BPW axles. Weight: 6800 kg.

Load capacity: 25.200 kg. Max weight: 32.000 kg. Kingpin load: 16.000 kg.

Airsuspension.

Dimmensions inside 3 seitenkipper:

L: 7000 mm. W: 2350 mm. H: 1100 mm.

Tyres: 445/65R22,5 80%.

ID NR: 642.

The General Terms and Conditions of Heinhuis are applicable to all adverts, offers and quotations by Heinhuis, all agreements entered into by Heinhuis and the negotiations preceding them. By any form of response you accept the applicability of the General Terms and Conditions of Heinhuis and you declare that you have taken note of these General Terms and Conditions. Our prices are export netto prices.