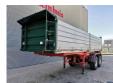

## Feitzinger 3 Seitenkipper!

## **Description**

Damages: none

Feitzinger 3 Seitenkipper.

Year: 1988. 9 tons BPW axles. Weight: 6800 kg.

Load capacity: 25.200 kg. Max weight: 32.000 kg. Kingpin load: 16.000 kg.

Airsuspension.

Dimmensions inside 3 seitenkipper:

L: 7000 mm. W: 2350 mm. H: 1100 mm.

Tyres: 445/65R22,5 80%.

ID NR: 642.

The General Terms and Conditions of Heinhuis are applicable to all adverts, offers and quotations by Heinhuis, all agreements entered into by Heinhuis and the negotiations preceding them. By any form of response you accept the applicability of the General Terms and Conditions of Heinhuis and you declare that you have taken note of these General Terms and Conditions. Our prices are export netto prices.