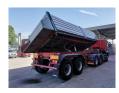

## Feitzinger 3 Seitenkipper!

## **Description**

Damages: none

Feitzinger 3 Seitenkipper.

Year: 1988. 9 tons BPW axles. Weight: 6800 kg.

Load capacity: 25.200 kg. Max weight: 32.000 kg. Kingpin load: 16.000 kg.

Airsuspension.

Dimmensions inside 3 seitenkipper:

L: 7000 mm. W: 2350 mm. H: 1100 mm.

Tyres: 445/65R22,5 80%.

ID NR: 642.

The General Terms and Conditions of Heinhuis are applicable to all adverts, offers and quotations by Heinhuis, all agreements entered into by Heinhuis and the negotiations preceding them. By any form of response you accept the applicability of the General Terms and Conditions of Heinhuis and you declare that you have taken note of these General Terms and Conditions. Our prices are export netto prices.