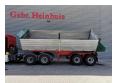

## Feitzinger 3 Seitenkipper!

## **Description**

Damages: none

Feitzinger 3 Seitenkipper.

Year: 1988. 9 tons BPW axles. Weight: 6800 kg.

Load capacity: 25.200 kg. Max weight: 32.000 kg. Kingpin load: 16.000 kg.

Airsuspension.

Dimmensions inside 3 seitenkipper:

L: 7000 mm. W: 2350 mm. H: 1100 mm.

Tyres: 445/65R22,5 80%.

ID NR: 642.

The General Terms and Conditions of Heinhuis are applicable to all adverts, offers and quotations by Heinhuis, all agreements entered into by Heinhuis and the negotiations preceding them. By any form of response you accept the applicability of the General Terms and Conditions of Heinhuis and you declare that you have taken note of these General Terms and Conditions. Our prices are export netto prices.