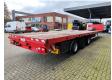

## ES-GE VOU-16-30.1N-MG 7.5 Meter Extandable Mega!

## **Description**

Damages: none

ES-GE VOU-16-30.1N-MG.

Year: 2009.

10 tons Gigant axles. Weight: 9880 kg.

Max weight: 40.000 - 46.000 kg.

3th axle steering axle. 7.5 meter extandable.

Twistlocks for 20 + 40 ft container.

Dimmensions floor: L: 13.430 mm. W: 2480 mm. H: 1100 mm.

H: Allu boards: 600 mm. Kingpin height: 950 mm. Tyres: 235/75R17,5 80%.

German Trailer!

MEGA / VOLUME / LOWDECK Trailer!

ID NR: 639.

The General Terms and Conditions of Heinhuis are applicable to all adverts, offers and quotations by Heinhuis, all agreements entered into by Heinhuis and the negotiations preceding them. By any form of response you accept the applicability of the General Terms and Conditions of Heinhuis and you declare that you have taken note of these General Terms and Conditions. Our prices are export netto prices.