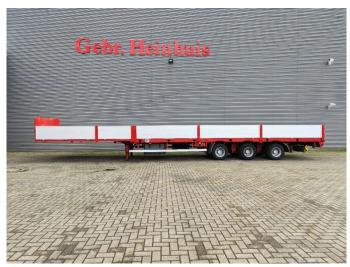

## ES-GE VOU-16-30.1N-MG 7.5 Meter Extandable Mega!

## **Description**

Damages: none

ES-GE VOU-16-30.1N-MG.

Year: 2009.

10 tons Gigant axles. Weight: 9880 kg.

Max weight: 40.000 - 46.000 kg.

3th axle steering axle. 7.5 meter extandable.

Twistlocks for 20 + 40 ft container.

Dimmensions floor: L: 13.430 mm. W: 2480 mm. H: 1100 mm.

H: Allu boards: 600 mm. Kingpin height: 950 mm. Tyres: 235/75R17,5 80%.

German Trailer!

MEGA / VOLUME / LOWDECK Trailer!

ID NR: 639.

The General Terms and Conditions of Heinhuis are applicable to all adverts, offers and quotations by Heinhuis, all agreements entered into by Heinhuis and the negotiations preceding them. By any form of response you accept the applicability of the General Terms and Conditions of Heinhuis and you declare that you have taken note of these General Terms and Conditions. Our prices are export netto prices.