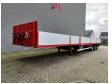

## ES-GE VOU-16-30.1N-MG 7.5 Meter Extandable Mega!

## **Description**

Damages: none

ES-GE VOU-16-30.1N-MG.

Year: 2009.

10 tons Gigant axles. Weight: 9880 kg.

Max weight: 40.000 - 46.000 kg.

3th axle steering axle. 7.5 meter extandable.

Twistlocks for 20 + 40 ft container.

Dimmensions floor: L: 13.430 mm. W: 2480 mm. H: 1100 mm.

H: Allu boards: 600 mm. Kingpin height: 950 mm. Tyres: 235/75R17,5 80%.

German Trailer!

MEGA / VOLUME / LOWDECK Trailer!

ID NR: 639.

The General Terms and Conditions of Heinhuis are applicable to all adverts, offers and quotations by Heinhuis, all agreements entered into by Heinhuis and the negotiations preceding them. By any form of response you accept the applicability of the General Terms and Conditions of Heinhuis and you declare that you have taken note of these General Terms and Conditions. Our prices are export netto prices.