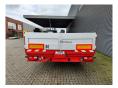

## ES-GE VOU-16-30.1N-MG 7.5 Meter Extandable Mega!

## **Description**

Damages: none

ES-GE VOU-16-30.1N-MG.

Year: 2009.

10 tons Gigant axles. Weight: 9880 kg.

Max weight: 40.000 - 46.000 kg.

3th axle steering axle. 7.5 meter extandable.

Twistlocks for 20 + 40 ft container.

Dimmensions floor: L: 13.430 mm. W: 2480 mm. H: 1100 mm.

H: Allu boards: 600 mm. Kingpin height: 950 mm. Tyres: 235/75R17,5 80%.

German Trailer!

MEGA / VOLUME / LOWDECK Trailer!

ID NR: 639.

The General Terms and Conditions of Heinhuis are applicable to all adverts, offers and quotations by Heinhuis, all agreements entered into by Heinhuis and the negotiations preceding them. By any form of response you accept the applicability of the General Terms and Conditions of Heinhuis and you declare that you have taken note of these General Terms and Conditions. Our prices are export netto prices.