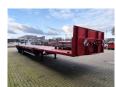

## ES-GE VOU-16-30.1N-MG 7.5 Meter Extandable Mega!

## **Description**

Damages: none

ES-GE VOU-16-30.1N-MG.

Year: 2009.

10 tons Gigant axles. Weight: 9880 kg.

Max weight: 40.000 - 46.000 kg.

3th axle steering axle. 7.5 meter extandable.

Twistlocks for 20 + 40 ft container.

Dimmensions floor: L: 13.430 mm. W: 2480 mm. H: 1100 mm.

H: Allu boards: 600 mm. Kingpin height: 950 mm. Tyres: 235/75R17,5 80%.

German Trailer!

MEGA / VOLUME / LOWDECK Trailer!

ID NR: 639.

The General Terms and Conditions of Heinhuis are applicable to all adverts, offers and quotations by Heinhuis, all agreements entered into by Heinhuis and the negotiations preceding them. By any form of response you accept the applicability of the General Terms and Conditions of Heinhuis and you declare that you have taken note of these General Terms and Conditions. Our prices are export netto prices.