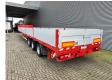

## ES-GE VOU-16-30.1N-MG 7.5 Meter Extandable Mega!

## **Description**

Damages: none

ES-GE VOU-16-30.1N-MG.

Year: 2009.

10 tons Gigant axles. Weight: 9880 kg.

Max weight: 40.000 - 46.000 kg.

3th axle steering axle. 7.5 meter extandable.

Twistlocks for 20 + 40 ft container.

Dimmensions floor: L: 13.430 mm. W: 2480 mm. H: 1100 mm.

H: Allu boards: 600 mm. Kingpin height: 950 mm. Tyres: 235/75R17,5 80%.

German Trailer!

MEGA / VOLUME / LOWDECK Trailer!

ID NR: 639.

The General Terms and Conditions of Heinhuis are applicable to all adverts, offers and quotations by Heinhuis, all agreements entered into by Heinhuis and the negotiations preceding them. By any form of response you accept the applicability of the General Terms and Conditions of Heinhuis and you declare that you have taken note of these General Terms and Conditions. Our prices are export netto prices.