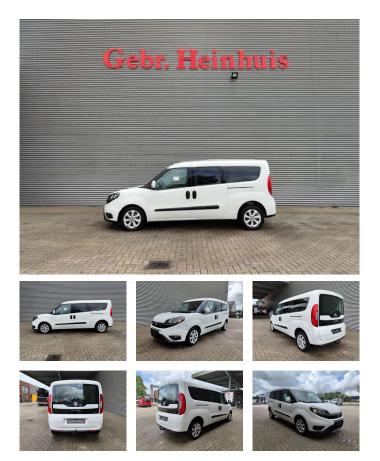

## Fiat Doblo Maxi 120 - German car - 5 persons!

## Description

Damages: none

Fiat Doblo Maxi 120.

Year: 2018. Milage: 213.598 km. Manual gearbox 6 gears. Weight: 1600 kg. Max weight: 2105 kg. Axle load: 1: 1200 kg. 2: 1310 kg. 5 Persons. Electrical operated widows and mirrrors. Seatheating. Airconditioning. Audiodisplay with Radio CD Aux and USB. Multifunctional steering wheel. Euro 6. Park assistance. Sliding door left and right. Trailer coupling. Allu wheels. Tyres: 195/60R16 70%.