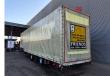

## MEUSBURGER MPG-3 Jumbo Coilmulde Liftaxle 2 Pieces!

## **Description**

Damages: none

Meusburger MPG-3.

Year: 2016. 9 tons BPW axles. Weight: 9080 kg. Max weight: 38.500 kg. Kingpin load: 11.500 kg.

Airsuspension. Sparetyre. 1st axle liftaxle.

Central greasing system.

Sliding roof.

Coilmulde: 7000x950 mm. Dimmensions inside trailer:

Neck: L: 4000 mm. W: 2480 mm. H: 2640 mm.

Kingpin height: 1150 mm.

Floor: L: 9620 mm. W: 2480 mm. H: 3120 mm.

Roof can be pumped up to 4400 mm!

Tyres: 235/75R17,5 80%.

2 Pieces available!

ID NR: 422.

The General Terms and Conditions of Heinhuis are applicable to all adverts, offers and quotations by Heinhuis, all agreements entered into by Heinhuis and the negotiations preceding them. By any form of response you accept the applicability of the General Terms and Conditions of Heinhuis and you declare that you have taken note of these General Terms and Conditions. Our prices are export netto prices.