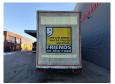

## MEUSBURGER MPG-3 Jumbo Coilmulde Liftaxle 2 Pieces!

## **Description**

Damages: none

Meusburger MPG-3.

Year: 2016. 9 tons BPW axles. Weight: 9080 kg. Max weight: 38.500 kg. Kingpin load: 11.500 kg.

Airsuspension. Sparetyre. 1st axle liftaxle.

Central greasing system.