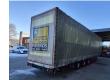

## MEUSBURGER MPG-3 Jumbo Coilmulde Liftaxle 2 Pieces!

## **Description**

Damages: none

Meusburger MPG-3.

Year: 2016. 9 tons BPW axles. Weight: 9080 kg. Max weight: 38.500 kg. Kingpin load: 11.500 kg.

Airsuspension. Sparetyre. 1st axle liftaxle.

Central greasing system.

Sliding roof.

Coilmulde: 7000x950 mm. Dimmensions inside trailer:

Neck: L: 4000 mm. W: 2480 mm. H: 2640 mm.

Kingpin height: 1150 mm.

Floor: L: 9620 mm. W: 2480 mm. H: 3120 mm.

Roof can be pumped up to 4400 mm!