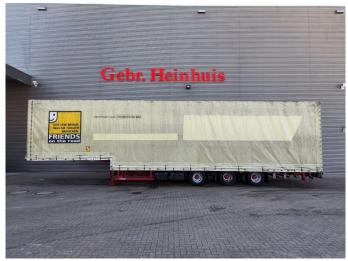

## MEUSBURGER MPG-3 Jumbo Coilmulde Liftaxle 2 Pieces!

## **Description**

Damages: none

Meusburger MPG-3.

Year: 2016. 9 tons BPW axles. Weight: 9080 kg. Max weight: 38.500 kg. Kingpin load: 11.500 kg.

Airsuspension. Sparetyre. 1st axle liftaxle.

Central greasing system.

Sliding roof.

Coilmulde: 7000x950 mm. Dimmensions inside trailer:

Neck: L: 4000 mm. W: 2480 mm. H: 2640 mm.

Kingpin height: 1150 mm.

Floor: L: 9620 mm. W: 2480 mm. H: 3120 mm.

Roof can be pumped up to 4400 mm!

Tyres: 235/75R17,5 80%.

2 Pieces available!

ID NR: 422.

The General Terms and Conditions of Heinhuis are applicable to all adverts, offers and quotations by Heinhuis, all agreements entered into by Heinhuis and the negotiations preceding them. By any form of response you accept the applicability of the General Terms and Conditions of Heinhuis and you declare that you have taken note of these General Terms and Conditions. Our prices are export netto prices.