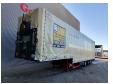

## MEUSBURGER MPG-3 Jumbo Coilmulde Liftaxle 2 Pieces!

## **Description**

Damages: none

Meusburger MPG-3.

Year: 2016. 9 tons BPW axles. Weight: 9080 kg. Max weight: 38.500 kg. Kingpin load: 11.500 kg.

Airsuspension. Sparetyre. 1st axle liftaxle.

Central greasing system.

Sliding roof.

Coilmulde: 7000x950 mm. Dimmensions inside trailer:

Neck: L: 4000 mm. W: 2480 mm. H: 2640 mm.

Kingpin height: 1150 mm.

Floor: L: 9620 mm. W: 2480 mm. H: 3120 mm.

Roof can be pumped up to 4400 mm!

Tyres: 235/75R17,5 80%.

2 Pieces available!

ID NR: 422.

The General Terms and Conditions of Heinhuis are applicable to all adverts, offers and quotations by Heinhuis, all agreements entered into by Heinhuis and the negotiations preceding them. By any form of response you accept the applicability of the General Terms and Conditions of Heinhuis and you declare that you have taken note of these General Terms and Conditions. Our prices are export netto prices.