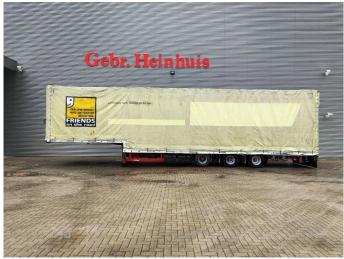

## MEUSBURGER MPG-3 Jumbo Coilmulde Liftaxle 2 Pieces!

## **Description**

Damages: none

Meusburger MPG-3.

Year: 2016. 9 tons BPW axles. Weight: 9080 kg. Max weight: 38.500 kg. Kingpin load: 11.500 kg.

Airsuspension. Sparetyre. 1st axle liftaxle.

Central greasing system.

Sliding roof.

Coilmulde: 7000x950 mm. Dimmensions inside trailer:

Neck: L: 4000 mm. W: 2480 mm. H: 2640 mm.

Kingpin height: 1150 mm.

Floor: L: 9620 mm. W: 2480 mm. H: 3120 mm.

Roof can be pumped up to 4400 mm!