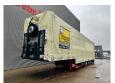

## MEUSBURGER MPG-3 Jumbo Coilmulde Liftaxle 2 Pieces!

## **Description**

Damages: none

Meusburger MPG-3.

Year: 2016. 9 tons BPW axles. Weight: 9080 kg. Max weight: 38.500 kg. Kingpin load: 11.500 kg.

Airsuspension. Sparetyre. 1st axle liftaxle.

Central greasing system.

Sliding roof.

Coilmulde: 7000x950 mm. Dimmensions inside trailer:

Neck: L: 4000 mm. W: 2480 mm. H: 2640 mm.

Kingpin height: 1150 mm.

Floor: L: 9620 mm. W: 2480 mm. H: 3120 mm.

Roof can be pumped up to 4400 mm!