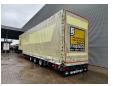

## MEUSBURGER MPG-3 Jumbo Coilmulde Liftaxle 2 Pieces!

## **Description**

Damages: none

Meusburger MPG-3.

Year: 2016. 9 tons BPW axles. Weight: 9080 kg. Max weight: 38.500 kg. Kingpin load: 11.500 kg.

Airsuspension. Sparetyre. 1st axle liftaxle.

Central greasing system.

Sliding roof.

Coilmulde: 7000x950 mm. Dimmensions inside trailer:

Neck: L: 4000 mm. W: 2480 mm. H: 2640 mm.

Kingpin height: 1150 mm.

Floor: L: 9620 mm. W: 2480 mm. H: 3120 mm.

Roof can be pumped up to 4400 mm!