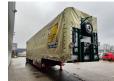

## MEUSBURGER MPG-3 Jumbo Coilmulde Liftaxle 2 Pieces!

## **Description**

Damages: none

Meusburger MPG-3.

Year: 2016. 9 tons BPW axles. Weight: 9080 kg. Max weight: 38.500 kg. Kingpin load: 11.500 kg.

Airsuspension. Sparetyre. 1st axle liftaxle.

Central greasing system.

Sliding roof.

Coilmulde: 7000x950 mm. Dimmensions inside trailer:

Neck: L: 4000 mm. W: 2480 mm. H: 2640 mm.

Kingpin height: 1150 mm.

Floor: L: 9620 mm. W: 2480 mm. H: 3120 mm.

Roof can be pumped up to 4400 mm!