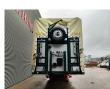

## MEUSBURGER MPG-3 Jumbo Coilmulde Liftaxle 2 Pieces!

## **Description**

Damages: none

Meusburger MPG-3.

Year: 2016. 9 tons BPW axles. Weight: 9080 kg. Max weight: 38.500 kg. Kingpin load: 11.500 kg.

Airsuspension. Sparetyre. 1st axle liftaxle.

Central greasing system.

Sliding roof.

Coilmulde: 7000x950 mm. Dimmensions inside trailer:

Neck: L: 4000 mm. W: 2480 mm. H: 2640 mm.

Kingpin height: 1150 mm.

Floor: L: 9620 mm. W: 2480 mm. H: 3120 mm.

Roof can be pumped up to 4400 mm!