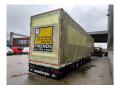

## MEUSBURGER MPG-3 Jumbo Coilmulde Liftaxle 2 Pieces!

## **Description**

Damages: none

Meusburger MPG-3.

Year: 2016. 9 tons BPW axles. Weight: 9080 kg. Max weight: 38.500 kg. Kingpin load: 11.500 kg.

Airsuspension. Sparetyre. 1st axle liftaxle.

Central greasing system.

Sliding roof.

Coilmulde: 7000x950 mm. Dimmensions inside trailer:

Neck: L: 4000 mm. W: 2480 mm. H: 2640 mm.

Kingpin height: 1150 mm.

Floor: L: 9620 mm. W: 2480 mm. H: 3120 mm.

Roof can be pumped up to 4400 mm!