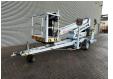

## Dinolift Dino 160XT Petrol + Electric!

## **Description**

Damages: none

Dinolift Dino 160XT.

Year: 2013. Hours: 4846. Weight: 1990 kg. CE machine.

Max capacity basket: 215 kg / 2 persons + 55 kg.

Max lateral force: 400 N.

230 Volt. -20 degree.

Max wind speed: 12,5 m/s. Max working height: 16 meter. Max outreach: 9.2 meter.

Moover.

4 point outriggers. Rotated basket.

Electrical function in basket.

Petrol + Electric. Tyres: 195R14 70%.

ID NR: 308.

The General Terms and Conditions of Heinhuis are applicable to all adverts, offers and quotations by Heinhuis, all agreements entered into by Heinhuis and the negotiations preceding them. By any form of response you accept the applicability of the General Terms and Conditions of Heinhuis and you declare that you have taken note of these General Terms and Conditions. Our prices are export netto prices.