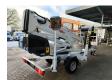

## Dinolift Dino 160XT Petrol + Electric!

## **Description**

Damages: none

Dinolift Dino 160XT.

Year: 2013. Hours: 4846. Weight: 1990 kg. CE machine.

Max capacity basket: 215 kg / 2 persons + 55 kg.

Max lateral force: 400 N.

230 Volt. -20 degree.

Max wind speed: 12,5 m/s. Max working height: 16 meter. Max outreach: 9.2 meter.

Moover.

4 point outriggers. Rotated basket.

Electrical function in basket.

Petrol + Electric. Tyres: 195R14 70%.

ID NR: 308.

The General Terms and Conditions of Heinhuis are applicable to all adverts, offers and quotations by Heinhuis, all agreements entered into by Heinhuis and the negotiations preceding them. By any form of response you accept the applicability of the General Terms and Conditions of Heinhuis and you declare that you have taken note of these General Terms and Conditions. Our prices are export netto prices.