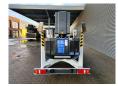

## Dinolift Dino 160XT Petrol + Electric!

## **Description**

Damages: none

Dinolift Dino 160XT.

Year: 2013. Hours: 4846. Weight: 1990 kg. CE machine.

Max capacity basket: 215 kg / 2 persons + 55 kg.

Max lateral force: 400 N.

230 Volt. -20 degree.

Max wind speed: 12,5 m/s. Max working height: 16 meter. Max outreach: 9.2 meter.

Moover.

4 point outriggers. Rotated basket.

Electrical function in basket.

Petrol + Electric. Tyres: 195R14 70%.

ID NR: 308.

The General Terms and Conditions of Heinhuis are applicable to all adverts, offers and quotations by Heinhuis, all agreements entered into by Heinhuis and the negotiations preceding them. By any form of response you accept the applicability of the General Terms and Conditions of Heinhuis and you declare that you have taken note of these General Terms and Conditions. Our prices are export netto prices.