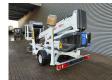

## Dinolift Dino 160XT Petrol + Electric!

## **Description**

Damages: none

Dinolift Dino 160XT.

Year: 2013. Hours: 4846. Weight: 1990 kg. CE machine.

Max capacity basket: 215 kg / 2 persons + 55 kg.

Max lateral force: 400 N.

230 Volt. -20 degree.

Max wind speed: 12,5 m/s. Max working height: 16 meter. Max outreach: 9.2 meter.

Moover.

4 point outriggers. Rotated basket.

Electrical function in basket.

Petrol + Electric. Tyres: 195R14 70%.

ID NR: 308.

The General Terms and Conditions of Heinhuis are applicable to all adverts, offers and quotations by Heinhuis, all agreements entered into by Heinhuis and the negotiations preceding them. By any form of response you accept the applicability of the General Terms and Conditions of Heinhuis and you declare that you have taken note of these General Terms and Conditions. Our prices are export netto prices.