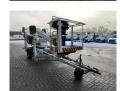

## Dinolift Dino 160XT Petrol + Electric!

## **Description**

Damages: none

Dinolift Dino 160XT.

Year: 2013. Hours: 4846. Weight: 1990 kg. CE machine.

Max capacity basket: 215 kg / 2 persons + 55 kg.

Max lateral force: 400 N.

230 Volt. -20 degree.

Max wind speed: 12,5 m/s. Max working height: 16 meter. Max outreach: 9.2 meter.

Moover.

4 point outriggers. Rotated basket.

Electrical function in basket.

Petrol + Electric. Tyres: 195R14 70%.

ID NR: 308.

The General Terms and Conditions of Heinhuis are applicable to all adverts, offers and quotations by Heinhuis, all agreements entered into by Heinhuis and the negotiations preceding them. By any form of response you accept the applicability of the General Terms and Conditions of Heinhuis and you declare that you have taken note of these General Terms and Conditions. Our prices are export netto prices.