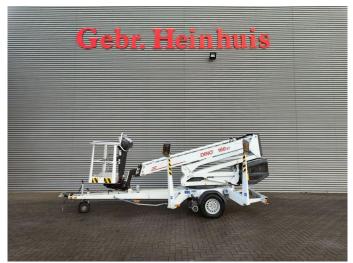

## Dinolift Dino 160XT Petrol + Electric!

## **Description**

Damages: none

Dinolift Dino 160XT.

Year: 2013. Hours: 4846. Weight: 1990 kg. CE machine.

Max capacity basket: 215 kg / 2 persons + 55 kg.

Max lateral force: 400 N.

230 Volt. -20 degree.

Max wind speed: 12,5 m/s. Max working height: 16 meter. Max outreach: 9.2 meter.

Moover.

4 point outriggers. Rotated basket.

Electrical function in basket.

Petrol + Electric. Tyres: 195R14 70%.

ID NR: 308.

The General Terms and Conditions of Heinhuis are applicable to all adverts, offers and quotations by Heinhuis, all agreements entered into by Heinhuis and the negotiations preceding them. By any form of response you accept the applicability of the General Terms and Conditions of Heinhuis and you declare that you have taken note of these General Terms and Conditions. Our prices are export netto prices.