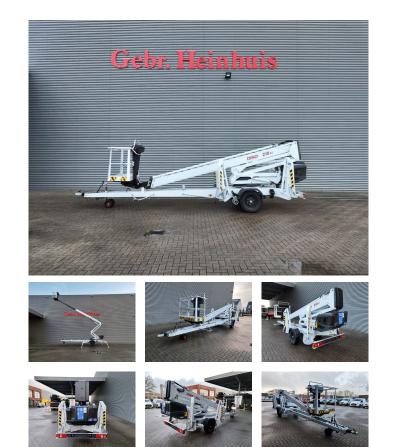

## Description

Damages: none

Dinolift Dino 210XT.

Year: 2013. Hours: 4549. Weight: 2465 kg. CE Machine. Max capacity basket: 215 kg / 2 persons + 55 kg. Max lateral force: 400 N. 230 V. -20 degree. Max permitted tilt: 0.3 degree. 50 Hz. Max wind speed: 12,5 m/s. 4 point outriggers. Rotated basket. Electrical function in basket. Moover. Max working height: 21 meter. Max outreach: 11.8 meter. Petrol + Electric. Tyres: 225/70R15 80%.