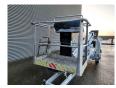

## Dinolift Dino 210XT Petrol + Electric!

## **Description**

Damages: none

Dinolift Dino 210XT.

Year: 2010. Hours: 5741. Weight: 2440 kg. CE Machine.

Max capacity basket: 215 kg / 2 persons + 55 kg.

Max lateral force: 400 N.

230 V. -20 degree.

Max permitted tilt: 0.3 degree.

50 Hz

Max wind speed: 12,5 m/s.

4 point outriggers. Rotated basket.

Electrical function in basket.

Moover.

Max working height: 21 meter. Max outreach: 11.8 meter.

Petrol + Electric.

Tyres: 225/70R15 70%.