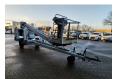

## Dinolift Dino 210XT Petrol + Electric!

## **Description**

Damages: none

Dinolift Dino 210XT.

Year: 2010. Hours: 5741. Weight: 2440 kg. CE Machine.

Max capacity basket: 215 kg / 2 persons + 55 kg.

Max lateral force: 400 N.

230 V. -20 degree.

Max permitted tilt: 0.3 degree.

50 Hz

Max wind speed: 12,5 m/s.

4 point outriggers. Rotated basket.

Electrical function in basket.

Moover.

Max working height: 21 meter. Max outreach: 11.8 meter.

Petrol + Electric.

Tyres: 225/70R15 70%.