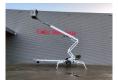

## Dinolift Dino 210XT Petrol + Electric!

## **Description**

Damages: none

Dinolift Dino 210XT.

Year: 2010. Hours: 5741. Weight: 2440 kg. CE Machine.

Max capacity basket: 215 kg / 2 persons + 55 kg.

Max lateral force: 400 N.

230 V. -20 degree.

Max permitted tilt: 0.3 degree.

50 Hz

Max wind speed: 12,5 m/s.

4 point outriggers. Rotated basket.

Electrical function in basket.

Moover.

Max working height: 21 meter. Max outreach: 11.8 meter.

Petrol + Electric.

Tyres: 225/70R15 70%.