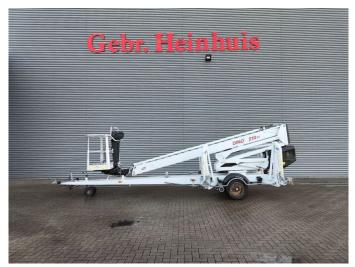

## Dinolift Dino 210XT Petrol + Electric!

## **Description**

Damages: none

Dinolift Dino 210XT.

Year: 2010. Hours: 5741. Weight: 2440 kg. CE Machine.

Max capacity basket: 215 kg / 2 persons + 55 kg.

Max lateral force: 400 N.

230 V. -20 degree.

Max permitted tilt: 0.3 degree.

50 Hz

Max wind speed: 12,5 m/s.

4 point outriggers. Rotated basket.

Electrical function in basket.

Moover.

Max working height: 21 meter. Max outreach: 11.8 meter.

Petrol + Electric.

Tyres: 225/70R15 70%.