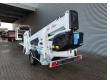

## Dinolift Dino 210XT Petrol + Electric!

## **Description**

Damages: none

Dinolift Dino 210XT.

Year: 2010. Hours: 5741. Weight: 2440 kg. CE Machine.

Max capacity basket: 215 kg / 2 persons + 55 kg.

Max lateral force: 400 N.

230 V. -20 degree.

Max permitted tilt: 0.3 degree.

50 Hz

Max wind speed: 12,5 m/s.

4 point outriggers. Rotated basket.

Electrical function in basket.

Moover.

Max working height: 21 meter. Max outreach: 11.8 meter.

Petrol + Electric.

Tyres: 225/70R15 70%.