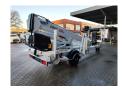

## Dinolift Dino 210XT Petrol + Electric!

## **Description**

Damages: none

Dinolift Dino 210XT.

Year: 2010. Hours: 5741. Weight: 2440 kg. CE Machine.

Max capacity basket: 215 kg / 2 persons + 55 kg.

Max lateral force: 400 N.

230 V. -20 degree.

Max permitted tilt: 0.3 degree.

50 Hz

Max wind speed: 12,5 m/s.

4 point outriggers. Rotated basket.

Electrical function in basket.

Moover.

Max working height: 21 meter. Max outreach: 11.8 meter.

Petrol + Electric.

Tyres: 225/70R15 70%.