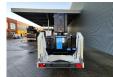

## Dinolift Dino 210XT Petrol + Electric!

## **Description**

Damages: none

Dinolift Dino 210XT.

Year: 2010. Hours: 5741. Weight: 2440 kg. CE Machine.

Max capacity basket: 215 kg / 2 persons + 55 kg.

Max lateral force: 400 N.

230 V. -20 degree.

Max permitted tilt: 0.3 degree.

50 Hz

Max wind speed: 12,5 m/s.

4 point outriggers. Rotated basket.

Electrical function in basket.

Moover.

Max working height: 21 meter. Max outreach: 11.8 meter.

Petrol + Electric.

Tyres: 225/70R15 70%.