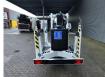

# Dinolift Dino 95T Electric!

## Description

Damages: none

Dinolift Dino 95T.

Year: 2011. Hours: 1157. Weight: 1235 kg. CE machine. Max capacity basket: 200 kg / 1 person + 120 kg. Max lateral force: 200 N. 230 Volt Full electric. Max permitted tilt: 0.3 degree. 50 Hz. Max wind speed: 12,5 m/s. Axle load: 1300 kg. 4 point outriggers. Tyres: 195/70R14 70%.