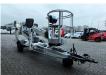

# Dinolift Dino 95T Electric!

## Description

Damages: none

Dinolift Dino 95T.

Year: 2011. Hours: 1157. Weight: 1235 kg. CE machine. Max capacity basket: 200 kg / 1 person + 120 kg. Max lateral force: 200 N. 230 Volt Full electric. Max permitted tilt: 0.3 degree. 50 Hz. Max wind speed: 12,5 m/s. Axle load: 1300 kg. 4 point outriggers. Tyres: 195/70R14 70%.