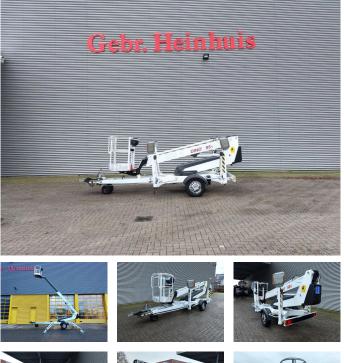

# Dinolift Dino 95T Electric!

## Description

Damages: none

Dinolift Dino 95T.

Year: 2011. Hours: 1157. Weight: 1235 kg. CE machine. Max capacity basket: 200 kg / 1 person + 120 kg. Max lateral force: 200 N. 230 Volt Full electric. Max permitted tilt: 0.3 degree. 50 Hz. Max wind speed: 12,5 m/s. Axle load: 1300 kg. 4 point outriggers. Tyres: 195/70R14 70%.