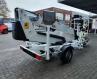

# Dinolift Dino 95T Electric!

## Description

Damages: none

Dinolift Dino 95T.

Year: 2011. Hours: 1157. Weight: 1235 kg. CE machine. Max capacity basket: 200 kg / 1 person + 120 kg. Max lateral force: 200 N. 230 Volt Full electric. Max permitted tilt: 0.3 degree. 50 Hz. Max wind speed: 12,5 m/s. Axle load: 1300 kg. 4 point outriggers. Tyres: 195/70R14 70%.