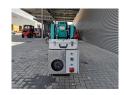

## Maeda MC 174 CRM Petrol + Electric!

## **Description**

Damages: none

Maeda MC 174 CRM

Year: 2018. Hours: 398. Weight: 1290 kg. CE Machine. Petrol + Electro. Radio Remote Control. 4 point outriggers.

Max height under hook: 5.45 meter.

Max outreach: 5.17 meter.