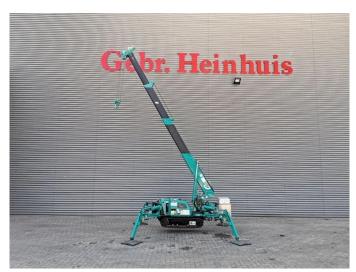

## Maeda MC 174 CRM Petrol + Electric!

## **Description**

Damages: none

Maeda MC 174 CRM

Year: 2018. Hours: 398. Weight: 1290 kg. CE Machine. Petrol + Electro. Radio Remote Control. 4 point outriggers.

Max height under hook: 5.45 meter.

Max outreach: 5.17 meter.