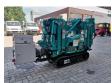

## Maeda MC 174 CRM Petrol + Electric!

## **Description**

Damages: none

Maeda MC 174 CRM

Year: 2018. Hours: 398. Weight: 1290 kg. CE Machine. Petrol + Electro. Radio Remote Control. 4 point outriggers.

Max height under hook: 5.45 meter.

Max outreach: 5.17 meter.