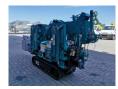

## Maeda MC 174 CRM Petrol + Electric!

## **Description**

Damages: none

Maeda MC 174 CRM

Year: 2018. Hours: 398. Weight: 1290 kg. CE Machine. Petrol + Electro. Radio Remote Control. 4 point outriggers.

Max height under hook: 5.45 meter.

Max outreach: 5.17 meter.