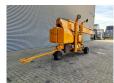

## **Denkalift** DL22N Full Electric Narrow Topcondition!

## **Description**

Denkalift DL 22 N.

Year: 2013. Hours: 459. Weight: 2300 kg. CE machine.

max capacity basket: 200 kg / 2 persons + 40 kg.

Max lateral force: 400 N. 3KW / 230 V / 50 Hz. 4 point outriggers. Rotated basket.

Electrical function in basket. Max working height: 22 meter. Max outreach: 10 meter. Tyres: 18x8.50-8 80%^.

ID NR: 233.

The General Terms and Conditions of Heinhuis are applicable to all adverts, offers and quotations by Heinhuis, all agreements entered into by Heinhuis and the negotiations preceding them. By any form of response you accept the applicability of the General Terms and Conditions of Heinhuis and you declare that you have taken note of these General Terms and Conditions. Our prices are export netto prices.