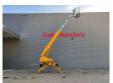

## **Denkalift** DL22N Full Electric Narrow Topcondition!

## **Description**

Denkalift DL 22 N.

Year: 2013. Hours: 459. Weight: 2300 kg. CE machine.

max capacity basket: 200 kg / 2 persons + 40 kg.

Max lateral force: 400 N. 3KW / 230 V / 50 Hz. 4 point outriggers. Rotated basket.

Electrical function in basket. Max working height: 22 meter. Max outreach: 10 meter. Tyres: 18x8.50-8 80%^.

ID NR: 233.

The General Terms and Conditions of Heinhuis are applicable to all adverts, offers and quotations by Heinhuis, all agreements entered into by Heinhuis and the negotiations preceding them. By any form of response you accept the applicability of the General Terms and Conditions of Heinhuis and you declare that you have taken note of these General Terms and Conditions. Our prices are export netto prices.