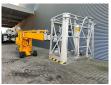

## **Denkalift** DL22N Full Electric Narrow Topcondition!

## **Description**

Denkalift DL 22 N.

Year: 2013. Hours: 459. Weight: 2300 kg. CE machine.

max capacity basket: 200 kg / 2 persons + 40 kg.

Max lateral force: 400 N. 3KW / 230 V / 50 Hz. 4 point outriggers. Rotated basket.

Electrical function in basket. Max working height: 22 meter. Max outreach: 10 meter. Tyres: 18x8.50-8 80%^.

ID NR: 233.

The General Terms and Conditions of Heinhuis are applicable to all adverts, offers and quotations by Heinhuis, all agreements entered into by Heinhuis and the negotiations preceding them. By any form of response you accept the applicability of the General Terms and Conditions of Heinhuis and you declare that you have taken note of these General Terms and Conditions. Our prices are export netto prices.