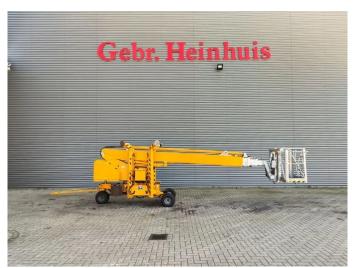

## **Denkalift** DL22N Full Electric Narrow Topcondition!

## **Description**

Denkalift DL 22 N.

Year: 2013. Hours: 459. Weight: 2300 kg. CE machine.

max capacity basket: 200 kg / 2 persons + 40 kg.

Max lateral force: 400 N. 3KW / 230 V / 50 Hz. 4 point outriggers. Rotated basket.

Electrical function in basket. Max working height: 22 meter. Max outreach: 10 meter. Tyres: 18x8.50-8 80%^.

ID NR: 233.

The General Terms and Conditions of Heinhuis are applicable to all adverts, offers and quotations by Heinhuis, all agreements entered into by Heinhuis and the negotiations preceding them. By any form of response you accept the applicability of the General Terms and Conditions of Heinhuis and you declare that you have taken note of these General Terms and Conditions. Our prices are export netto prices.