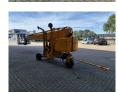

## **Denkalift** DL22N Full Electric Narrow Topcondition!

## **Description**

Denkalift DL 22 N.

Year: 2013. Hours: 459. Weight: 2300 kg. CE machine.

max capacity basket: 200 kg / 2 persons + 40 kg.

Max lateral force: 400 N. 3KW / 230 V / 50 Hz. 4 point outriggers. Rotated basket.

Electrical function in basket. Max working height: 22 meter. Max outreach: 10 meter. Tyres: 18x8.50-8 80%^.

ID NR: 233.

The General Terms and Conditions of Heinhuis are applicable to all adverts, offers and quotations by Heinhuis, all agreements entered into by Heinhuis and the negotiations preceding them. By any form of response you accept the applicability of the General Terms and Conditions of Heinhuis and you declare that you have taken note of these General Terms and Conditions. Our prices are export netto prices.