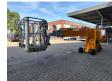

## **Denkalift** DL22N Full Electric Narrow Topcondition!

## **Description**

Denkalift DL 22 N.

Year: 2013. Hours: 459. Weight: 2300 kg. CE machine.

max capacity basket: 200 kg / 2 persons + 40 kg.

Max lateral force: 400 N. 3KW / 230 V / 50 Hz. 4 point outriggers. Rotated basket.

Electrical function in basket. Max working height: 22 meter. Max outreach: 10 meter. Tyres: 18x8.50-8 80%^.

ID NR: 233.

The General Terms and Conditions of Heinhuis are applicable to all adverts, offers and quotations by Heinhuis, all agreements entered into by Heinhuis and the negotiations preceding them. By any form of response you accept the applicability of the General Terms and Conditions of Heinhuis and you declare that you have taken note of these General Terms and Conditions. Our prices are export netto prices.