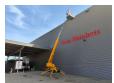

## **Denkalift** DL22N Full Electric Narrow Topcondition!

## **Description**

Denkalift DL 22 N.

Year: 2013. Hours: 459. Weight: 2300 kg. CE machine.

max capacity basket: 200 kg / 2 persons + 40 kg.

Max lateral force: 400 N. 3KW / 230 V / 50 Hz. 4 point outriggers. Rotated basket.

Electrical function in basket. Max working height: 22 meter. Max outreach: 10 meter. Tyres: 18x8.50-8 80%^.

ID NR: 233.

The General Terms and Conditions of Heinhuis are applicable to all adverts, offers and quotations by Heinhuis, all agreements entered into by Heinhuis and the negotiations preceding them. By any form of response you accept the applicability of the General Terms and Conditions of Heinhuis and you declare that you have taken note of these General Terms and Conditions. Our prices are export netto prices.