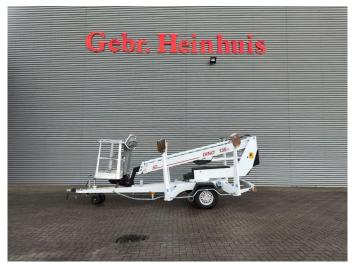

## **Dinolift** Dino 135T Electric!

## **Description**

Dino 135T.

Year: 2008. Hours: 3066. Weight: 1560 kg. CE Machine.

Max capacity basket: 215 kg / 2 persons + 55 kg.

Max permitted tilt: 0.3 degree.

50 Hz.

Max wind speed: 12,5 m/s. Max lateral force: 400 N. 230 Volt full electric.

Min working temprature: - 20 degree.

Moover.

Rotated basket.

Electrical function in basket. Max working height: 13,5 meter. Max outreach: 9.2 meter. Tyres: 195R14 80%.

ID NR: 238.

The General Terms and Conditions of Heinhuis are applicable to all adverts, offers and quotations by Heinhuis, all agreements entered into by Heinhuis and the negotiations preceding them. By any form of response you accept the applicability of the General Terms and Conditions of Heinhuis and you declare that you have taken note of these General Terms and Conditions. Our prices are export netto prices.