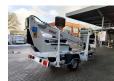

## **Dinolift** Dino 135T Electric!

## **Description**

Dino 135T.

Year: 2008. Hours: 3066. Weight: 1560 kg. CE Machine.

Max capacity basket: 215 kg / 2 persons + 55 kg.

Max permitted tilt: 0.3 degree.

50 Hz.

Max wind speed: 12,5 m/s. Max lateral force: 400 N. 230 Volt full electric.

Min working temprature: - 20 degree.

Moover.

Rotated basket.

Electrical function in basket. Max working height: 13,5 meter. Max outreach: 9.2 meter. Tyres: 195R14 80%.

ID NR: 238.

The General Terms and Conditions of Heinhuis are applicable to all adverts, offers and quotations by Heinhuis, all agreements entered into by Heinhuis and the negotiations preceding them. By any form of response you accept the applicability of the General Terms and Conditions of Heinhuis and you declare that you have taken note of these General Terms and Conditions. Our prices are export netto prices.