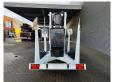

## **Dinolift** Dino 135T Electric!

## **Description**

Dino 135T.

Year: 2008. Hours: 3066. Weight: 1560 kg. CE Machine.

Max capacity basket: 215 kg / 2 persons + 55 kg.

Max permitted tilt: 0.3 degree.

50 Hz.

Max wind speed: 12,5 m/s. Max lateral force: 400 N. 230 Volt full electric.

Min working temprature: - 20 degree.

Moover.

Rotated basket.

Electrical function in basket. Max working height: 13,5 meter. Max outreach: 9.2 meter. Tyres: 195R14 80%.

ID NR: 238.

The General Terms and Conditions of Heinhuis are applicable to all adverts, offers and quotations by Heinhuis, all agreements entered into by Heinhuis and the negotiations preceding them. By any form of response you accept the applicability of the General Terms and Conditions of Heinhuis and you declare that you have taken note of these General Terms and Conditions. Our prices are export netto prices.