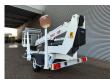

## **Description**

Dino 135T.

Year: 2008. Hours: 3066. Weight: 1560 kg. CE Machine.

Max capacity basket: 215 kg / 2 persons + 55 kg.

Max permitted tilt: 0.3 degree.

50 Hz.

Max wind speed: 12,5 m/s. Max lateral force: 400 N. 230 Volt full electric.

Min working temprature: - 20 degree.

Moover.

Rotated basket.

Electrical function in basket. Max working height: 13,5 meter. Max outreach: 9.2 meter. Tyres: 195R14 80%.

ID NR: 238.

The General Terms and Conditions of Heinhuis are applicable to all adverts, offers and quotations by Heinhuis, all agreements entered into by Heinhuis and the negotiations preceding them. By any form of response you accept the applicability of the General Terms and Conditions of Heinhuis and you declare that you have taken note of these General Terms and Conditions. Our prices are export netto prices.