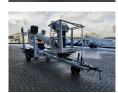

## **Dinolift** Dino 135T Electric!

## **Description**

Dino 135T.

Year: 2008. Hours: 3066. Weight: 1560 kg. CE Machine.

Max capacity basket: 215 kg / 2 persons + 55 kg.

Max permitted tilt: 0.3 degree.

50 Hz.

Max wind speed: 12,5 m/s. Max lateral force: 400 N. 230 Volt full electric.

Min working temprature: - 20 degree.

Moover.

Rotated basket.

Electrical function in basket. Max working height: 13,5 meter. Max outreach: 9.2 meter. Tyres: 195R14 80%.

ID NR: 238.

The General Terms and Conditions of Heinhuis are applicable to all adverts, offers and quotations by Heinhuis, all agreements entered into by Heinhuis and the negotiations preceding them. By any form of response you accept the applicability of the General Terms and Conditions of Heinhuis and you declare that you have taken note of these General Terms and Conditions. Our prices are export netto prices.