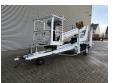

## **Description**

Dino 135T.

Year: 2008. Hours: 3066. Weight: 1560 kg. CE Machine.

Max capacity basket: 215 kg / 2 persons + 55 kg.

Max permitted tilt: 0.3 degree.

50 Hz.

Max wind speed: 12,5 m/s. Max lateral force: 400 N. 230 Volt full electric.

Min working temprature: - 20 degree.

Moover.

Rotated basket.

Electrical function in basket. Max working height: 13,5 meter. Max outreach: 9.2 meter. Tyres: 195R14 80%.

ID NR: 238.

The General Terms and Conditions of Heinhuis are applicable to all adverts, offers and quotations by Heinhuis, all agreements entered into by Heinhuis and the negotiations preceding them. By any form of response you accept the applicability of the General Terms and Conditions of Heinhuis and you declare that you have taken note of these General Terms and Conditions. Our prices are export netto prices.