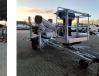

# Dinolift Dino 160XT Electric!

### Description

Dino 160 XT.

Year: 2012. Hours: 5637. Weight: 2070 kg. CE machine. Max capacity basket: 215 kg / 2 persons + 55 kg. Max lateral force: 400 N. 230 Volt full electric. Min working temprature: - 20 degree. Max wind speed: 12,5 m/s. Max working height: 16 meter. Max outreach: 9.2 meter. Moover. 4 point outriggers. Rotated basket. Electrical function in basket. Tyres: 195R14 70%.