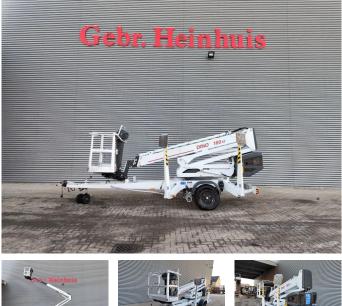

# Dinolift Dino 160XT Electric!

### Description

Dino 160 XT.

Year: 2012. Hours: 5637. Weight: 2070 kg. CE machine. Max capacity basket: 215 kg / 2 persons + 55 kg. Max lateral force: 400 N. 230 Volt full electric. Min working temprature: - 20 degree. Max wind speed: 12,5 m/s. Max working height: 16 meter. Max outreach: 9.2 meter. Moover. 4 point outriggers. Rotated basket. Electrical function in basket. Tyres: 195R14 70%.