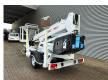

## **Dinolift** Dino 160XT Electric!

## **Description**

Dino 160 XT.

Year: 2008. Hours: 7441. Weight: 1960 kg. CE machine.

Max capacity basket: 215 kg / 2 persons + 55 kg.

Max lateral force: 400 N. 230 Volt full electric.

Min working temprature: - 20 degree.

Max wind speed: 12,5 m/s. Max working height: 16 meter. Max outreach: 9.2 meter.

Moover.

4 point outriggers. Rotated basket.

Electrical function in basket.

Tyres: 195R14 80%.

ID NR: 312.

The General Terms and Conditions of Heinhuis are applicable to all adverts, offers and quotations by Heinhuis, all agreements entered into by Heinhuis and the negotiations preceding them. By any form of response you accept the applicability of the General Terms and Conditions of Heinhuis and you declare that you have taken note of these General Terms and Conditions. Our prices are export netto prices.