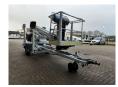

## **Dinolift** Dino 160XT Electric!

## **Description**

Dino 160 XT.

Year: 2008. Hours: 7441. Weight: 1960 kg. CE machine.

Max capacity basket: 215 kg / 2 persons + 55 kg.

Max lateral force: 400 N. 230 Volt full electric.

Min working temprature: - 20 degree.

Max wind speed: 12,5 m/s. Max working height: 16 meter. Max outreach: 9.2 meter.

Moover.

4 point outriggers. Rotated basket.

Electrical function in basket.

Tyres: 195R14 80%.

ID NR: 312.

The General Terms and Conditions of Heinhuis are applicable to all adverts, offers and quotations by Heinhuis, all agreements entered into by Heinhuis and the negotiations preceding them. By any form of response you accept the applicability of the General Terms and Conditions of Heinhuis and you declare that you have taken note of these General Terms and Conditions. Our prices are export netto prices.