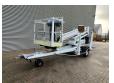

## **Dinolift** Dino 160XT Electric!

## **Description**

Dino 160 XT.

Year: 2008. Hours: 7441. Weight: 1960 kg. CE machine.

Max capacity basket: 215 kg / 2 persons + 55 kg.

Max lateral force: 400 N. 230 Volt full electric.

Min working temprature: - 20 degree.

Max wind speed: 12,5 m/s. Max working height: 16 meter. Max outreach: 9.2 meter.

Moover.

4 point outriggers. Rotated basket.

Electrical function in basket.

Tyres: 195R14 80%.

ID NR: 312.

The General Terms and Conditions of Heinhuis are applicable to all adverts, offers and quotations by Heinhuis, all agreements entered into by Heinhuis and the negotiations preceding them. By any form of response you accept the applicability of the General Terms and Conditions of Heinhuis and you declare that you have taken note of these General Terms and Conditions. Our prices are export netto prices.