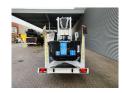

## **Dinolift** Dino 160XT Electric!

## **Description**

Dino 160 XT.

Year: 2008. Hours: 7441. Weight: 1960 kg. CE machine.

Max capacity basket: 215 kg / 2 persons + 55 kg.

Max lateral force: 400 N. 230 Volt full electric.

Min working temprature: - 20 degree.

Max wind speed: 12,5 m/s. Max working height: 16 meter. Max outreach: 9.2 meter.

Moover.

4 point outriggers. Rotated basket.

Electrical function in basket.

Tyres: 195R14 80%.

ID NR: 312.

The General Terms and Conditions of Heinhuis are applicable to all adverts, offers and quotations by Heinhuis, all agreements entered into by Heinhuis and the negotiations preceding them. By any form of response you accept the applicability of the General Terms and Conditions of Heinhuis and you declare that you have taken note of these General Terms and Conditions. Our prices are export netto prices.