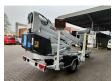

## **Dinolift** Dino 160XT Electric!

## **Description**

Dino 160 XT.

Year: 2008. Hours: 7441. Weight: 1960 kg. CE machine.

Max capacity basket: 215 kg / 2 persons + 55 kg.

Max lateral force: 400 N. 230 Volt full electric.

Min working temprature: - 20 degree.

Max wind speed: 12,5 m/s. Max working height: 16 meter. Max outreach: 9.2 meter.

Moover.

4 point outriggers. Rotated basket.

Electrical function in basket.

Tyres: 195R14 80%.

ID NR: 312.

The General Terms and Conditions of Heinhuis are applicable to all adverts, offers and quotations by Heinhuis, all agreements entered into by Heinhuis and the negotiations preceding them. By any form of response you accept the applicability of the General Terms and Conditions of Heinhuis and you declare that you have taken note of these General Terms and Conditions. Our prices are export netto prices.