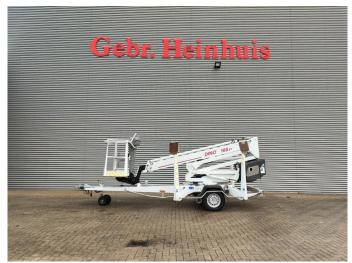

## **Dinolift** Dino 160XT Electric!

## **Description**

Dino 160 XT.

Year: 2008. Hours: 7441. Weight: 1960 kg. CE machine.

Max capacity basket: 215 kg / 2 persons + 55 kg.

Max lateral force: 400 N. 230 Volt full electric.

Min working temprature: - 20 degree.

Max wind speed: 12,5 m/s. Max working height: 16 meter. Max outreach: 9.2 meter.

Moover.

4 point outriggers. Rotated basket.

Electrical function in basket.

Tyres: 195R14 80%.

ID NR: 312.

The General Terms and Conditions of Heinhuis are applicable to all adverts, offers and quotations by Heinhuis, all agreements entered into by Heinhuis and the negotiations preceding them. By any form of response you accept the applicability of the General Terms and Conditions of Heinhuis and you declare that you have taken note of these General Terms and Conditions. Our prices are export netto prices.