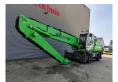

## Sennebogen 825 M - Magnetfunction - German Machine!

## **Description**

Sennebogen 825 M.

Year: 2015. Hours: 18.837.

Weight: circa 28.800 kg.

CE Machine.

129 KW Cummins QSB 6.7 engine. Hydr. elevating cabin (Maxcab).

Airconditioning. Camera.

3th and 4th hydr. function.

4 point outriggers.

Magnetfunction.

Central greasing system.

Compact boom: 7000 mm.

Stick: 5300 mm.

Max Range: 12-14 meter.

Tyres: 10.00-20.

German Machine!