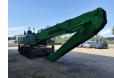

## Sennebogen 825 M - Magnetfunction - German Machine!

## **Description**

Sennebogen 825 M.

Year: 2015. Hours: 18.837.

Weight: circa 28.800 kg.

CE Machine.

129 KW Cummins QSB 6.7 engine. Hydr. elevating cabin (Maxcab).

Airconditioning. Camera.

3th and 4th hydr. function.

4 point outriggers.

Magnetfunction.

Central greasing system.

Compact boom: 7000 mm.

Stick: 5300 mm.

Max Range: 12-14 meter.

Tyres: 10.00-20.

German Machine!