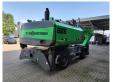

## Sennebogen 825 M - Magnetfunction - German Machine!

## **Description**

Sennebogen 825 M.

Year: 2015. Hours: 18.837.

Weight: circa 28.800 kg.

CE Machine.

129 KW Cummins QSB 6.7 engine. Hydr. elevating cabin (Maxcab).

Airconditioning. Camera.

3th and 4th hydr. function.

4 point outriggers.

Magnetfunction.

Central greasing system.

Compact boom: 7000 mm.

Stick: 5300 mm.

Max Range: 12-14 meter.

Tyres: 10.00-20.

German Machine!