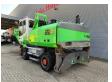

## Sennebogen 825 M - Magnetfunction - German Machine!

## **Description**

Sennebogen 825 M.

Year: 2015. Hours: 18.837.

Weight: circa 28.800 kg.

CE Machine.

129 KW Cummins QSB 6.7 engine. Hydr. elevating cabin (Maxcab).

Airconditioning. Camera.

3th and 4th hydr. function.

4 point outriggers.

Magnetfunction.

Central greasing system.

Compact boom: 7000 mm.

Stick: 5300 mm.

Max Range: 12-14 meter.

Tyres: 10.00-20.

German Machine!