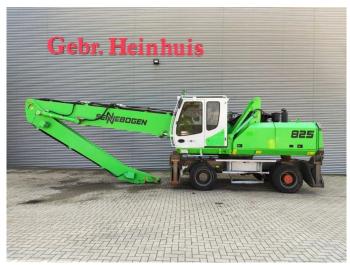

## Sennebogen 825 M - Magnetfunction - German Machine!

## **Description**

Sennebogen 825 M.

Year: 2015. Hours: 18.837.

Weight: circa 28.800 kg.

CE Machine.

129 KW Cummins QSB 6.7 engine. Hydr. elevating cabin (Maxcab).

Airconditioning. Camera.

3th and 4th hydr. function.

4 point outriggers.

Magnetfunction.

Central greasing system.

Compact boom: 7000 mm.

Stick: 5300 mm.

Max Range: 12-14 meter.

Tyres: 10.00-20.

German Machine!