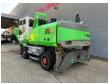

## Sennebogen 825 M Magnetfunction German Machine!

## **Description**

Sennebogen 825 M.

Year: 2015. Hours: 18.837.

Weight: circa 28.800 kg.

CE Machine.

129 KW Cummins QSB 6.7 engine. Hydr. elevating cabin (Maxcab).

Airconditioning. Camera.

3th and 4th hydr. function.

4 point outriggers.

Magnetfunction.

Central greasing system.

Compact boom: 7000 mm.

Stick: 5300 mm.

Max Range: 12-14 meter.

Tyres: 10.00-20.

German Machine!