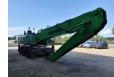

## Sennebogen 825 M Magnetfunction German Machine!

## **Description**

Sennebogen 825 M.

Year: 2015. Hours: 18.837.

Weight: circa 28.800 kg.

CE Machine.

129 KW Cummins QSB 6.7 engine. Hydr. elevating cabin (Maxcab).

Airconditioning. Camera.

3th and 4th hydr. function.

4 point outriggers.

Magnetfunction.

Central greasing system.

Compact boom: 7000 mm.

Stick: 5300 mm.

Max Range: 12-14 meter.

Tyres: 10.00-20.

German Machine!