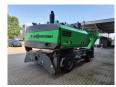

## Sennebogen 825 M Magnetfunction German Machine!

## **Description**

Sennebogen 825 M.

Year: 2015. Hours: 18.837.

Weight: circa 28.800 kg.

CE Machine.

129 KW Cummins QSB 6.7 engine. Hydr. elevating cabin (Maxcab).

Airconditioning. Camera.

3th and 4th hydr. function.

4 point outriggers.

Magnetfunction.

Central greasing system.

Compact boom: 7000 mm.

Stick: 5300 mm.

Max Range: 12-14 meter.

Tyres: 10.00-20.

German Machine!