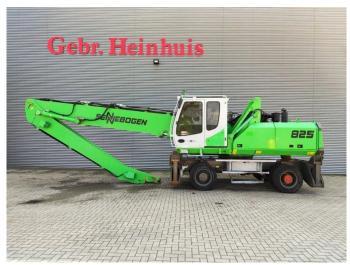

## Sennebogen 825 M Magnetfunction German Machine!

## **Description**

Sennebogen 825 M.

Year: 2015. Hours: 18.837.

Weight: circa 28.800 kg.

CE Machine.

129 KW Cummins QSB 6.7 engine. Hydr. elevating cabin (Maxcab).

Airconditioning. Camera.

3th and 4th hydr. function.

4 point outriggers.

Magnetfunction.

Central greasing system.

Compact boom: 7000 mm.

Stick: 5300 mm.

Max Range: 12-14 meter.

Tyres: 10.00-20.

German Machine!