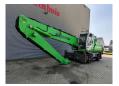

## Sennebogen 825 M Magnetfunction German Machine!

## **Description**

Sennebogen 825 M.

Year: 2015. Hours: 18.837.

Weight: circa 28.800 kg.

CE Machine.

129 KW Cummins QSB 6.7 engine. Hydr. elevating cabin (Maxcab).

Airconditioning. Camera.

3th and 4th hydr. function.

4 point outriggers.

Magnetfunction.

Central greasing system.

Compact boom: 7000 mm.

Stick: 5300 mm.

Max Range: 12-14 meter.

Tyres: 10.00-20.

German Machine!