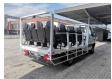

## **Description**

Mercedes Benz Sprinter 513 CDI.

Year: 2012. Milage: 1736 km!!!

Automatic.

Max weight: 5000 kg.

Axle load: 1: 2000 kg. 2: 3500 kg. Camera.

Electrical operated windows. 2 + 16 persons - Total 18 Persons!