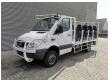

## Mercedes-Benz CDI 4x4 1700 KM 18 Persons Expeditionsfahrzeug!

## **Description**

Mercedes Benz Sprinter 513 CDI.

Year: 2012. Milage: 1736 km!!!

Automatic.

Max weight: 5000 kg.

Axle load: 1: 2000 kg. 2: 3500 kg. Camera.

Electrical operated windows. 2 + 16 persons - Total 18 Persons!

Wheelbase: 3600 mm. Tyres: 205/75R16 90%.

German Car!

Without registration papers!!!

Car has worked alsways on 1 place!!!

ID NR: 223.

The General Terms and Conditions of Heinhuis are applicable to all adverts, offers and quotations by Heinhuis, all agreements entered into by Heinhuis and the negotiations preceding them. By any form of response you accept the applicability of the General Terms and Conditions of Heinhuis and you declare that you have taken note of these General Terms and Conditions. Our prices are export netto prices.