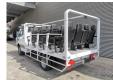

## Mercedes-Benz CDI 4x4 1700 KM 18 Persons Expeditionsfahrzeug!

## **Description**

Mercedes Benz Sprinter 513 CDI.

Year: 2012. Milage: 1736 km!!!

Automatic.

Max weight: 5000 kg.

Axle load: 1: 2000 kg. 2: 3500 kg. Camera.

Electrical operated windows. 2 + 16 persons - Total 18 Persons!

Wheelbase: 3600 mm. Tyres: 205/75R16 90%.

German Car!

Without registration papers!!!

Car has worked alsways on 1 place!!!

ID NR: 223.

The General Terms and Conditions of Heinhuis are applicable to all adverts, offers and quotations by Heinhuis, all agreements entered into by Heinhuis and the negotiations preceding them. By any form of response you accept the applicability of the General Terms and Conditions of Heinhuis and you declare that you have taken note of these General Terms and Conditions. Our prices are export netto prices.