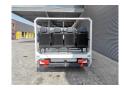

## **Description**

Mercedes Benz Sprinter 513 CDI.

Year: 2012. Milage: 1736 km!!!

Automatic.

Max weight: 5000 kg.

Axle load: 1: 2000 kg. 2: 3500 kg. Camera.

Electrical operated windows. 2 + 16 persons - Total 18 Persons!