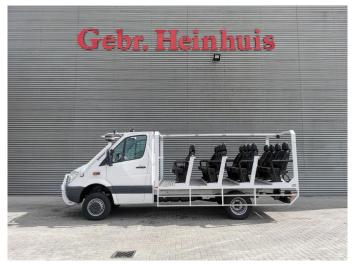

## Mercedes-Benz CDI 4x4 1700 KM 18 Persons Expeditionsfahrzeug!

## **Description**

Mercedes Benz Sprinter 513 CDI.

Year: 2012. Milage: 1736 km!!!

Automatic.

Max weight: 5000 kg.

Axle load: 1: 2000 kg. 2: 3500 kg. Camera.

Electrical operated windows. 2 + 16 persons - Total 18 Persons!

Wheelbase: 3600 mm. Tyres: 205/75R16 90%.

German Car!

Without registration papers!!!

Car has worked alsways on 1 place!!!

ID NR: 223.

The General Terms and Conditions of Heinhuis are applicable to all adverts, offers and quotations by Heinhuis, all agreements entered into by Heinhuis and the negotiations preceding them. By any form of response you accept the applicability of the General Terms and Conditions of Heinhuis and you declare that you have taken note of these General Terms and Conditions. Our prices are export netto prices.