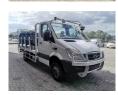

## **Description**

Mercedes Benz Sprinter 513 CDI.

Year: 2012. Milage: 1736 km!!!

Automatic.

Max weight: 5000 kg.

Axle load: 1: 2000 kg. 2: 3500 kg. Camera.

Electrical operated windows. 2 + 16 persons - Total 18 Persons!

Wheelbase: 3600 mm. Tyres: 205/75R16 90%.

German Car!

Without registration papers!!!

Car has worked alsways on 1 place!!!

ID NR: 223.

The General Terms and Conditions of Heinhuis are applicable to all adverts, offers and quotations by Heinhuis, all agreements entered into by Heinhuis and the negotiations preceding them. By any form of response you accept the applicability of the General Terms and Conditions of Heinhuis and you declare that you have taken note of these General Terms and Conditions. Our prices are export netto prices.