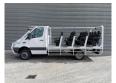

## Mercedes-Benz CDI 4x4 1700 KM 18 Persons Expeditionsfahrzeug!

## **Description**

Mercedes Benz Sprinter 513 CDI.

Year: 2012. Milage: 1736 km!!!

Automatic.

Max weight: 5000 kg.

Axle load: 1: 2000 kg. 2: 3500 kg. Camera.

Electrical operated windows. 2 + 16 persons - Total 18 Persons!

Wheelbase: 3600 mm. Tyres: 205/75R16 90%.

German Car!

Without registration papers!!!

Car has worked alsways on 1 place!!!

ID NR: 223.

The General Terms and Conditions of Heinhuis are applicable to all adverts, offers and quotations by Heinhuis, all agreements entered into by Heinhuis and the negotiations preceding them. By any form of response you accept the applicability of the General Terms and Conditions of Heinhuis and you declare that you have taken note of these General Terms and Conditions. Our prices are export netto prices.