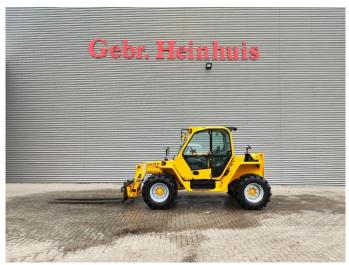

## Merlo P36.10 Panoramic

## **Description**

Merlo P36.10 Panoramic.

Year: 2008. Hours: 4226.

Max weight: 7900 kg.

CE Machine. Axle load: 1: 5000 kg. 2: 5000 kg.

Max lift capacity: 3600 kg. Max lift height: 10 meter. Deutz BF4M 2012. 74.9 KW / 100 HP. 3th hydr. function.

4x4x4.

2 set extra long forks. Tyres: 405/70-20 60%.

ID NR: 185.

The General Terms and Conditions of Heinhuis are applicable to all adverts, offers and quotations by Heinhuis, all agreements entered into by Heinhuis and the negotiations preceding them. By any form of response you accept the applicability of the General Terms and Conditions of Heinhuis and you declare that you have taken note of these General Terms and Conditions. Our prices are export netto prices.