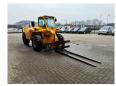

## Merlo P36.10 Panoramic

## **Description**

Merlo P36.10 Panoramic.

Year: 2008. Hours: 4226.

Max weight: 7900 kg.

CE Machine. Axle load: 1: 5000 kg. 2: 5000 kg.

Max lift capacity: 3600 kg. Max lift height: 10 meter. Deutz BF4M 2012. 74.9 KW / 100 HP. 3th hydr. function.

4x4x4.

2 set extra long forks. Tyres: 405/70-20 60%.

ID NR: 185.

The General Terms and Conditions of Heinhuis are applicable to all adverts, offers and quotations by Heinhuis, all agreements entered into by Heinhuis and the negotiations preceding them. By any form of response you accept the applicability of the General Terms and Conditions of Heinhuis and you declare that you have taken note of these General Terms and Conditions. Our prices are export netto prices.