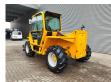

## Merlo P36.10 Panoramic

## **Description**

Merlo P36.10 Panoramic.

Year: 2008. Hours: 4226.

Max weight: 7900 kg.

CE Machine. Axle load: 1: 5000 kg. 2: 5000 kg.

Max lift capacity: 3600 kg. Max lift height: 10 meter. Deutz BF4M 2012. 74.9 KW / 100 HP. 3th hydr. function.

4x4x4.

2 set extra long forks. Tyres: 405/70-20 60%.

ID NR: 185.

The General Terms and Conditions of Heinhuis are applicable to all adverts, offers and quotations by Heinhuis, all agreements entered into by Heinhuis and the negotiations preceding them. By any form of response you accept the applicability of the General Terms and Conditions of Heinhuis and you declare that you have taken note of these General Terms and Conditions. Our prices are export netto prices.