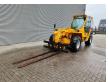

## Merlo P36.10 Panoramic

## **Description**

Merlo P36.10 Panoramic.

Year: 2008. Hours: 4226.

Max weight: 7900 kg.

CE Machine. Axle load: 1: 5000 kg. 2: 5000 kg.

Max lift capacity: 3600 kg. Max lift height: 10 meter. Deutz BF4M 2012. 74.9 KW / 100 HP. 3th hydr. function.

4x4x4.

2 set extra long forks. Tyres: 405/70-20 60%.

ID NR: 185.

The General Terms and Conditions of Heinhuis are applicable to all adverts, offers and quotations by Heinhuis, all agreements entered into by Heinhuis and the negotiations preceding them. By any form of response you accept the applicability of the General Terms and Conditions of Heinhuis and you declare that you have taken note of these General Terms and Conditions. Our prices are export netto prices.