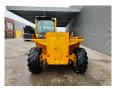

## Merlo P36.10 Panoramic

## **Description**

Merlo P36.10 Panoramic.

Year: 2008. Hours: 4226.

Max weight: 7900 kg.

CE Machine. Axle load: 1: 5000 kg. 2: 5000 kg.

Max lift capacity: 3600 kg. Max lift height: 10 meter. Deutz BF4M 2012. 74.9 KW / 100 HP. 3th hydr. function.

4x4x4.

2 set extra long forks. Tyres: 405/70-20 60%.

ID NR: 185.

The General Terms and Conditions of Heinhuis are applicable to all adverts, offers and quotations by Heinhuis, all agreements entered into by Heinhuis and the negotiations preceding them. By any form of response you accept the applicability of the General Terms and Conditions of Heinhuis and you declare that you have taken note of these General Terms and Conditions. Our prices are export netto prices.