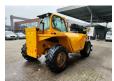

## Merlo P36.10 Panoramic

## **Description**

Merlo P36.10 Panoramic.

Year: 2008. Hours: 4226.

Max weight: 7900 kg.

CE Machine. Axle load: 1: 5000 kg. 2: 5000 kg.

Max lift capacity: 3600 kg. Max lift height: 10 meter. Deutz BF4M 2012. 74.9 KW / 100 HP. 3th hydr. function.

4x4x4.

2 set extra long forks. Tyres: 405/70-20 60%.

ID NR: 185.

The General Terms and Conditions of Heinhuis are applicable to all adverts, offers and quotations by Heinhuis, all agreements entered into by Heinhuis and the negotiations preceding them. By any form of response you accept the applicability of the General Terms and Conditions of Heinhuis and you declare that you have taken note of these General Terms and Conditions. Our prices are export netto prices.