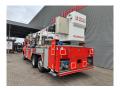

## Mercedes-Benz 6x2 Vema 333 TFL-E Firetruck Like New!

## **Description**

Damages: none

Mercedes benz Econic 2628 6x2.

Year: 2003.

Milage: 32.969 km.

Automatic.

Max weight: 26.000 kg.

Euro 3. 4 Persons.

Electrical operated windows.

Retarder. Airconditioning.

Radio. Navigation. Hubreduction. Wheelbase: 1-2: 4450 mm. 1-3: 5800 mm. Full airsuspension.

3th axle steering axle. Tyres: 315/70R22,5 80%.

Vema 333 TFL-E. Year: 2004.

Max capacity basket: 400 kg / 4 persons + 40 kg.

Max lateral force: 400 N. Max wind speed: 12,5 m/s.

Rotated basket. Max height: 33 meter. Max outreach: 25 meter.

Radio remote For abstutzung + Wasserwerfer.