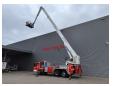

## Mercedes-Benz 6x2 Vema 333 TFL-E Firetruck Like New!

## **Description**

Damages: none

Mercedes benz Econic 2628 6x2.

Year: 2003.

Milage: 32.969 km.

Automatic.

Max weight: 26.000 kg.

Euro 3. 4 Persons.

Electrical operated windows.

Retarder. Airconditioning.

Radio. Navigation. Hubreduction. Wheelbase: 1-2: 4450 mm. 1-3: 5800 mm. Full airsuspension.

3th axle steering axle. Tyres: 315/70R22,5 80%.

Vema 333 TFL-E. Year: 2004.

Max capacity basket: 400 kg / 4 persons + 40 kg.

Max lateral force: 400 N. Max wind speed: 12,5 m/s.

Rotated basket. Max height: 33 meter. Max outreach: 25 meter.

Radio remote For abstutzung + Wasserwerfer.