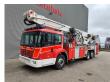

## Mercedes-Benz 6x2 Vema 333 TFL-E Firetruck Like New!

## **Description**

Damages: none

Mercedes benz Econic 2628 6x2.

Year: 2003.

Milage: 32.969 km.

Automatic.

Max weight: 26.000 kg.

Euro 3. 4 Persons.

Electrical operated windows.

Retarder. Airconditioning.

Radio. Navigation. Hubreduction. Wheelbase: 1-2: 4450 mm. 1-3: 5800 mm. Full airsuspension.

3th axle steering axle. Tyres: 315/70R22,5 80%.

Vema 333 TFL-E. Year: 2004.

Max capacity basket: 400 kg / 4 persons + 40 kg.

Max lateral force: 400 N. Max wind speed: 12,5 m/s.

Rotated basket. Max height: 33 meter. Max outreach: 25 meter.

Radio remote For abstutzung + Wasserwerfer.