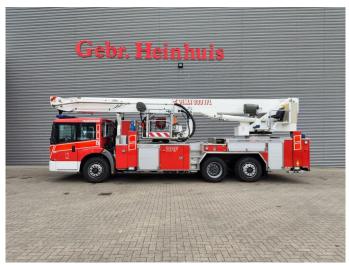

## Mercedes-Benz 6x2 Vema 333 TFL-E Firetruck Like New!

## **Description**

Damages: none

Mercedes benz Econic 2628 6x2.

Year: 2003.

Milage: 32.969 km.

Automatic.

Max weight: 26.000 kg.

Euro 3. 4 Persons.

Electrical operated windows.

Retarder. Airconditioning.

Radio. Navigation. Hubreduction. Wheelbase: 1-2: 4450 mm. 1-3: 5800 mm. Full airsuspension.

3th axle steering axle. Tyres: 315/70R22,5 80%.

Vema 333 TFL-E. Year: 2004.

Max capacity basket: 400 kg / 4 persons + 40 kg.

Max lateral force: 400 N. Max wind speed: 12,5 m/s.

Rotated basket. Max height: 33 meter. Max outreach: 25 meter.

Radio remote For abstutzung + Wasserwerfer.