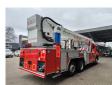

## Mercedes-Benz 6x2 Vema 333 TFL-E Firetruck Like New!

## **Description**

Damages: none

Mercedes benz Econic 2628 6x2.

Year: 2003.

Milage: 32.969 km.

Automatic.

Max weight: 26.000 kg.

Euro 3. 4 Persons.

Electrical operated windows.

Retarder. Airconditioning.

Radio. Navigation. Hubreduction. Wheelbase: 1-2: 4450 mm. 1-3: 5800 mm. Full airsuspension.

3th axle steering axle. Tyres: 315/70R22,5 80%.

Vema 333 TFL-E. Year: 2004.

Max capacity basket: 400 kg / 4 persons + 40 kg.

Max lateral force: 400 N. Max wind speed: 12,5 m/s.

Rotated basket. Max height: 33 meter. Max outreach: 25 meter.

Radio remote For abstutzung + Wasserwerfer.