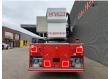

## Mercedes-Benz 6x2 Vema 333 TFL-E Firetruck Like New!

## **Description**

Damages: none

Mercedes benz Econic 2628 6x2.

Year: 2003.

Milage: 32.969 km.

Automatic.

Max weight: 26.000 kg.

Euro 3. 4 Persons.

Electrical operated windows.

Retarder. Airconditioning.

Radio. Navigation. Hubreduction. Wheelbase: 1-2: 4450 mm. 1-3: 5800 mm. Full airsuspension.

3th axle steering axle. Tyres: 315/70R22,5 80%.

Vema 333 TFL-E. Year: 2004.