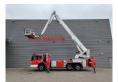

## Mercedes-Benz 6x2 Vema 333 TFL-E Firetruck Like New!

## **Description**

Damages: none

Mercedes benz Econic 2628 6x2.

Year: 2003.

Milage: 32.969 km.

Automatic.

Max weight: 26.000 kg.

Euro 3. 4 Persons.

Electrical operated windows.

Retarder. Airconditioning.

Radio. Navigation. Hubreduction. Wheelbase: 1-2: 4450 mm. 1-3: 5800 mm. Full airsuspension.

3th axle steering axle. Tyres: 315/70R22,5 80%.

Vema 333 TFL-E. Year: 2004.

Max capacity basket: 400 kg / 4 persons + 40 kg.

Max lateral force: 400 N. Max wind speed: 12,5 m/s.

Rotated basket. Max height: 33 meter. Max outreach: 25 meter.

Radio remote For abstutzung + Wasserwerfer.