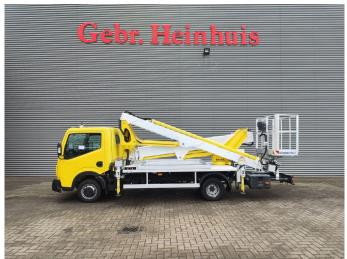

## Multitel MX 250 Renault Maxity DXI!

## **Description**

Damages: none

Renault Maxity DXI.

Year: 2016.

Milage: 54.680 km. Manual gearbox 5 gears. Max weight: 3500 kg.

Axle load: 1: 1750 kg. 2: 2200 kg. 3 Persons.

Electrical operated windows.

Radio CD.

Wheelbase: 3350 mm. Tyres: 195/70R15 80%. Multitel MX 250.

Year: 2016. Hours: 2551.

Max capacity basket: 225 kg / 2 persons + 65 kg.

Max wind speed: 12,5 m/s. Max permitted tilt: 1 degree. Max lateral force: 400 N.

Rotated basket.

Electrical function in basket.

4 point outriggers.

Max working height: 25.3 meter. Max outreach: 7.45 meter.

ID NR: 676.

The General Terms and Conditions of Heinhuis are applicable to all adverts, offers and quotations by Heinhuis, all agreements entered into by Heinhuis and the negotiations preceding them. By any form of response you accept the applicability of the General Terms and Conditions of Heinhuis and you declare that you have taken note of these General Terms and Conditions. Our prices are export netto prices.