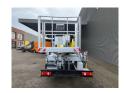

## Multitel MX 250 Renault Maxity DXI!

## **Description**

Damages: none

Renault Maxity DXI.

Year: 2016.

Milage: 54.680 km. Manual gearbox 5 gears. Max weight: 3500 kg.

Axle load: 1: 1750 kg. 2: 2200 kg. 3 Persons.

Electrical operated windows.

Radio CD.

Wheelbase: 3350 mm. Tyres: 195/70R15 80%. Multitel MX 250.

Year: 2016. Hours: 2551.

Max capacity basket: 225 kg / 2 persons + 65 kg.

Max wind speed: 12,5 m/s. Max permitted tilt: 1 degree. Max lateral force: 400 N.

Rotated basket.

Electrical function in basket.

4 point outriggers.

Max working height: 25.3 meter. Max outreach: 7.45 meter.

ID NR: 676.

The General Terms and Conditions of Heinhuis are applicable to all adverts, offers and quotations by Heinhuis, all agreements entered into by Heinhuis and the negotiations preceding them. By any form of response you accept the applicability of the General Terms and Conditions of Heinhuis and you declare that you have taken note of these General Terms and Conditions. Our prices are export netto prices.