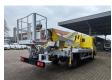

## Multitel MX 250 Renault Maxity DXI!

## **Description**

Damages: none

Renault Maxity DXI.

Year: 2016.

Milage: 54.680 km. Manual gearbox 5 gears. Max weight: 3500 kg.

Axle load: 1: 1750 kg. 2: 2200 kg. 3 Persons.

Electrical operated windows.

Radio CD.

Wheelbase: 3350 mm. Tyres: 195/70R15 80%. Multitel MX 250.

Year: 2016. Hours: 2551.

Max capacity basket: 225 kg / 2 persons + 65 kg.

Max wind speed: 12,5 m/s. Max permitted tilt: 1 degree. Max lateral force: 400 N.

Rotated basket.

Electrical function in basket.

4 point outriggers.

Max working height: 25.3 meter. Max outreach: 7.45 meter.

ID NR: 676.

The General Terms and Conditions of Heinhuis are applicable to all adverts, offers and quotations by Heinhuis, all agreements entered into by Heinhuis and the negotiations preceding them. By any form of response you accept the applicability of the General Terms and Conditions of Heinhuis and you declare that you have taken note of these General Terms and Conditions. Our prices are export netto prices.