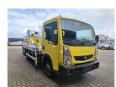

## Multitel MX 250 Renault Maxity DXI!

## **Description**

Damages: none

Renault Maxity DXI.

Year: 2016.

Milage: 54.680 km. Manual gearbox 5 gears. Max weight: 3500 kg.

Axle load: 1: 1750 kg. 2: 2200 kg. 3 Persons.

Electrical operated windows.

Radio CD.

Wheelbase: 3350 mm. Tyres: 195/70R15 80%. Multitel MX 250.

Year: 2016. Hours: 2551.

Max capacity basket: 225 kg / 2 persons + 65 kg.

Max wind speed: 12,5 m/s. Max permitted tilt: 1 degree. Max lateral force: 400 N.

Rotated basket.

Electrical function in basket.

4 point outriggers.

Max working height: 25.3 meter. Max outreach: 7.45 meter.

ID NR: 676.

The General Terms and Conditions of Heinhuis are applicable to all adverts, offers and quotations by Heinhuis, all agreements entered into by Heinhuis and the negotiations preceding them. By any form of response you accept the applicability of the General Terms and Conditions of Heinhuis and you declare that you have taken note of these General Terms and Conditions. Our prices are export netto prices.