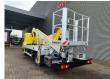

Wheelbase: 3350 mm. Tyres: 195/70R15 80%. Multitel MX 250.

Year: 2016. Hours: 2551.

Max capacity basket: 225 kg / 2 persons + 65 kg.

Max wind speed: 12,5 m/s. Max permitted tilt: 1 degree. Max lateral force: 400 N.

Rotated basket.

Electrical function in basket.

4 point outriggers.

Max working height: 25.3 meter. Max outreach: 7.45 meter.

ID NR: 676.

The General Terms and Conditions of Heinhuis are applicable to all adverts, offers and quotations by Heinhuis, all agreements entered into by Heinhuis and the negotiations preceding them. By any form of response you accept the applicability of the General Terms and Conditions of Heinhuis and you declare that you have taken note of these General Terms and Conditions. Our prices are export netto prices.