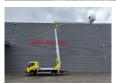

## Multitel MX 250 Renault Maxity DXI!

Wheelbase: 3350 mm. Tyres: 195/70R15 80%. Multitel MX 250.

Year: 2016. Hours: 2551.

Max capacity basket: 225 kg / 2 persons + 65 kg.

Max wind speed: 12,5 m/s. Max permitted tilt: 1 degree. Max lateral force: 400 N.

Rotated basket.

Electrical function in basket.

4 point outriggers.

Max working height: 25.3 meter. Max outreach: 7.45 meter.

ID NR: 676.

The General Terms and Conditions of Heinhuis are applicable to all adverts, offers and quotations by Heinhuis, all agreements entered into by Heinhuis and the negotiations preceding them. By any form of response you accept the applicability of the General Terms and Conditions of Heinhuis and you declare that you have taken note of these General Terms and Conditions. Our prices are export netto prices.