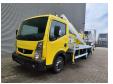

## Multitel MX 250 Renault Maxity DXI!

## **Description**

Damages: none

Renault Maxity DXI.

Year: 2016.

Milage: 54.680 km. Manual gearbox 5 gears. Max weight: 3500 kg.

Axle load: 1: 1750 kg. 2: 2200 kg. 3 Persons.

Electrical operated windows.

Radio CD.