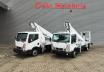

## Multitel MT 240 Nissan Cabstar 35.13 NT400 2 Pieces!

## Description

Damages: none

Nissan Cabstar 35.13 NT400.

Year: 2018. Milage: 26.309 km. Manual gearbox 6 gears. Max weight: 3500 kg. Axle load: 1: 1750 kg. 2: 2200 kg. 3 Persons. Electrical operated windows. Radio CD. Wheelbase: 3400 mm. Euro 6 Ad Blue. Tyres: 195/70R15 70%. Multitel MT 240. Year: 2018. Hours: 2491. Max capacity basket: 250 kg / 2 persons + 90 kg. Max lateral force: 400 N. Max wind speed: 12,5 m/s. Max permitted tilt: 1 degree. 4 point outrigaers. Rotated basket. Electrical function in basket. Max working height: 24 meter. Max outreach: 10.2 meter.