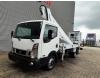

## Multitel MT 240 Nissan Cabstar 35.13 NT400 2 Pieces!

## Description

Damages: none

Nissan Cabstar 35.13 NT400.

Year: 2018. Milage: 26.309 km. Manual gearbox 6 gears. Max weight: 3500 kg. Axle load: 1: 1750 kg. 2: 2200 kg. 3 Persons. Electrical operated windows. Radio CD. Wheelbase: 3400 mm. Euro 6 Ad Blue. Tyres: 195/70R15 70%. Multitel MT 240. Year: 2018. Hours: 2491. Max capacity basket: 250 kg / 2 persons + 90 kg. Max lateral force: 400 N. Max wind speed: 12,5 m/s. Max permitted tilt: 1 degree. 4 point outrigaers. Rotated basket. Electrical function in basket. Max working height: 24 meter. Max outreach: 10.2 meter.