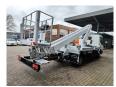

## Multitel MT 240 Nissan Cabstar 35.13 NT400 2 Pieces!

## Description

Damages: none

Nissan Cabstar 35.13 NT400.

Year: 2018. Milage: 26.309 km. Manual gearbox 6 gears. Max weight: 3500 kg. Axle load: 1: 1750 kg. 2: 2200 kg. 3 Persons. Electrical operated windows. Radio CD. Wheelbase: 3400 mm. Euro 6 Ad Blue. Tyres: 195/70R15 70%. Multitel MT 240. Year: 2018. Hours: 2491. Max capacity basket: 250 kg / 2 persons + 90 kg. Max lateral force: 400 N. Max wind speed: 12,5 m/s. Max permitted tilt: 1 degree. 4 point outrigaers. Rotated basket. Electrical function in basket. Max working height: 24 meter. Max outreach: 10.2 meter.