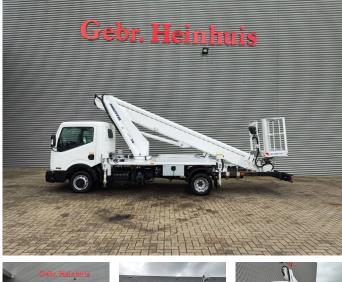

## Multitel MT 240 Nissan Cabstar 35.13 NT400 2 Pieces!

## Description

Damages: none

Nissan Cabstar 35.13 NT400.

Year: 2018. Milage: 26.309 km. Manual gearbox 6 gears. Max weight: 3500 kg. Axle load: 1: 1750 kg. 2: 2200 kg. 3 Persons. Electrical operated windows. Radio CD. Wheelbase: 3400 mm. Euro 6 Ad Blue. Tyres: 195/70R15 70%. Multitel MT 240. Year: 2018. Hours: 2491. Max capacity basket: 250 kg / 2 persons + 90 kg. Max lateral force: 400 N. Max wind speed: 12,5 m/s. Max permitted tilt: 1 degree. 4 point outrigaers. Rotated basket. Electrical function in basket. Max working height: 24 meter. Max outreach: 10.2 meter.