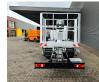

## Multitel MT 240 Nissan Cabstar 35.13 NT400 2 Pieces!

## Description

Damages: none

Nissan Cabstar 35.13 NT400.

Year: 2018. Milage: 26.309 km. Manual gearbox 6 gears. Max weight: 3500 kg. Axle load: 1: 1750 kg. 2: 2200 kg. 3 Persons. Electrical operated windows. Radio CD. Wheelbase: 3400 mm. Euro 6 Ad Blue. Tyres: 195/70R15 70%. Multitel MT 240. Year: 2018. Hours: 2491. Max capacity basket: 250 kg / 2 persons + 90 kg. Max lateral force: 400 N. Max wind speed: 12,5 m/s. Max permitted tilt: 1 degree. 4 point outrigaers. Rotated basket. Electrical function in basket. Max working height: 24 meter. Max outreach: 10.2 meter.