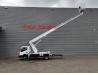

## Multitel MT 240 Nissan Cabstar 35.13 NT400 2 Pieces!

## Description

Damages: none

Nissan Cabstar 35.13 NT400.

Year: 2018. Milage: 26.309 km. Manual gearbox 6 gears. Max weight: 3500 kg. Axle load: 1: 1750 kg. 2: 2200 kg. 3 Persons. Electrical operated windows. Radio CD. Wheelbase: 3400 mm. Euro 6 Ad Blue. Tyres: 195/70R15 70%. Multitel MT 240. Year: 2018. Hours: 2491. Max capacity basket: 250 kg / 2 persons + 90 kg. Max lateral force: 400 N. Max wind speed: 12,5 m/s. Max permitted tilt: 1 degree. 4 point outrigaers. Rotated basket. Electrical function in basket. Max working height: 24 meter. Max outreach: 10.2 meter.