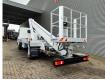

## Multitel MT 240 Nissan Cabstar 35.13 NT400 2 Pieces!

## Description

Damages: none

Nissan Cabstar 35.13 NT400.

Year: 2018. Milage: 26.309 km. Manual gearbox 6 gears. Max weight: 3500 kg. Axle load: 1: 1750 kg. 2: 2200 kg. 3 Persons. Electrical operated windows. Radio CD. Wheelbase: 3400 mm. Euro 6 Ad Blue. Tyres: 195/70R15 70%. Multitel MT 240. Year: 2018. Hours: 2491. Max capacity basket: 250 kg / 2 persons + 90 kg. Max lateral force: 400 N. Max wind speed: 12,5 m/s. Max permitted tilt: 1 degree. 4 point outrigaers. Rotated basket. Electrical function in basket. Max working height: 24 meter. Max outreach: 10.2 meter.