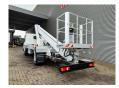

## Nissan Cabstar 35.13 NT400 Multitel MT 240 2 Pieces!

## **Description**

Damages: none

Nissan Cabstar 35.13 NT400.

Year: 2018.

Milage: 26.309 km. Manual gearbox 6 gears. Max weight: 3500 kg.

Axle load: 1: 1750 kg. 2: 2200 kg. 3 Persons.

Electrical operated windows.

Radio CD.

Wheelbase: 3400 mm. Euro 6 Ad Blue. Tyres: 195/70R15 70%. Multitel MT 240.

Year: 2018. Hours: 2491.

Max capacity basket: 250 kg / 2 persons + 90 kg.

Max lateral force: 400 N. Max wind speed: 12,5 m/s. Max permitted tilt: 1 degree.

4 point outriggers. Rotated basket.

Electrical function in basket. Max working height: 24 meter. Max outreach: 10.2 meter.

ID NR: 666.

The General Terms and Conditions of Heinhuis are applicable to all adverts, offers and quotations by Heinhuis, all agreements entered into by Heinhuis and the negotiations preceding them. By any form of response you accept the applicability of the General Terms and Conditions of Heinhuis and you declare that you have taken note of these General Terms and Conditions. Our prices are export netto prices.