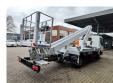

## Nissan Cabstar 35.13 NT400 Multitel MT 240 2 Pieces!

## **Description**

Damages: none

Nissan Cabstar 35.13 NT400.

Year: 2018.

Milage: 26.309 km. Manual gearbox 6 gears. Max weight: 3500 kg.

Axle load: 1: 1750 kg. 2: 2200 kg. 3 Persons.

Electrical operated windows.

Radio CD.

Wheelbase: 3400 mm. Euro 6 Ad Blue. Tyres: 195/70R15 70%. Multitel MT 240.

Year: 2018. Hours: 2491.

Max capacity basket: 250 kg / 2 persons + 90 kg.

Max lateral force: 400 N. Max wind speed: 12,5 m/s. Max permitted tilt: 1 degree.

4 point outriggers. Rotated basket.

Electrical function in basket. Max working height: 24 meter. Max outreach: 10.2 meter.

ID NR: 666.

The General Terms and Conditions of Heinhuis are applicable to all adverts, offers and quotations by Heinhuis, all agreements entered into by Heinhuis and the negotiations preceding them. By any form of response you accept the applicability of the General Terms and Conditions of Heinhuis and you declare that you have taken note of these General Terms and Conditions. Our prices are export netto prices.