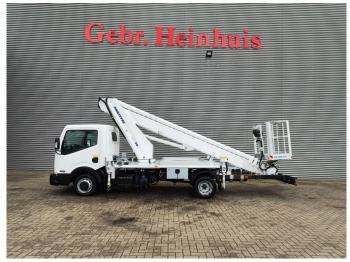

## Nissan Cabstar 35.13 NT400 Multitel MT 240 2 Pieces!

## **Description**

Damages: none

Nissan Cabstar 35.13 NT400.

Year: 2018.

Milage: 26.309 km. Manual gearbox 6 gears. Max weight: 3500 kg.

Axle load: 1: 1750 kg. 2: 2200 kg. 3 Persons.

Electrical operated windows.

Radio CD.

Wheelbase: 3400 mm. Euro 6 Ad Blue. Tyres: 195/70R15 70%. Multitel MT 240.

Year: 2018. Hours: 2491.

Max capacity basket: 250 kg / 2 persons + 90 kg.

Max lateral force: 400 N. Max wind speed: 12,5 m/s. Max permitted tilt: 1 degree.

4 point outriggers. Rotated basket.

Electrical function in basket. Max working height: 24 meter. Max outreach: 10.2 meter.

ID NR: 666.

The General Terms and Conditions of Heinhuis are applicable to all adverts, offers and quotations by Heinhuis, all agreements entered into by Heinhuis and the negotiations preceding them. By any form of response you accept the applicability of the General Terms and Conditions of Heinhuis and you declare that you have taken note of these General Terms and Conditions. Our prices are export netto prices.