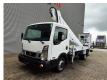

## **Description**

Damages: none

Nissan Cabstar 35.13 NT400.

Year: 2018.

Milage: 26.309 km. Manual gearbox 6 gears. Max weight: 3500 kg.

Axle load: 1: 1750 kg. 2: 2200 kg. 3 Persons.

Electrical operated windows.

Radio CD.

Wheelbase: 3400 mm. Euro 6 Ad Blue. Tyres: 195/70R15 70%. Multitel MT 240.

Year: 2018. Hours: 2491.

Max capacity basket: 250 kg / 2 persons + 90 kg.

Max lateral force: 400 N. Max wind speed: 12,5 m/s. Max permitted tilt: 1 degree.