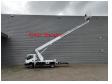

Radio CD.

Wheelbase: 3400 mm. Euro 6 Ad Blue. Tyres: 195/70R15 70%. Multitel MT 240.

Year: 2018. Hours: 2491.

Max capacity basket: 250 kg / 2 persons + 90 kg.

Max lateral force: 400 N. Max wind speed: 12,5 m/s. Max permitted tilt: 1 degree.

4 point outriggers. Rotated basket.

Electrical function in basket. Max working height: 24 meter. Max outreach: 10.2 meter.

ID NR: 666.

The General Terms and Conditions of Heinhuis are applicable to all adverts, offers and quotations by Heinhuis, all agreements entered into by Heinhuis and the negotiations preceding them. By any form of response you accept the applicability of the General Terms and Conditions of Heinhuis and you declare that you have taken note of these General Terms and Conditions. Our prices are export netto prices.