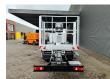

## Nissan Cabstar 35.13 NT400 Multitel MT 240 2 Pieces!

## **Description**

Damages: none

Nissan Cabstar 35.13 NT400.

Year: 2018.

Milage: 26.309 km. Manual gearbox 6 gears. Max weight: 3500 kg.

Axle load: 1: 1750 kg. 2: 2200 kg. 3 Persons.

Electrical operated windows.

Radio CD.

Wheelbase: 3400 mm. Euro 6 Ad Blue. Tyres: 195/70R15 70%. Multitel MT 240.

Year: 2018. Hours: 2491.

Max capacity basket: 250 kg / 2 persons + 90 kg.

Max lateral force: 400 N. Max wind speed: 12,5 m/s. Max permitted tilt: 1 degree.

4 point outriggers. Rotated basket.

Electrical function in basket. Max working height: 24 meter. Max outreach: 10.2 meter.

ID NR: 666.

The General Terms and Conditions of Heinhuis are applicable to all adverts, offers and quotations by Heinhuis, all agreements entered into by Heinhuis and the negotiations preceding them. By any form of response you accept the applicability of the General Terms and Conditions of Heinhuis and you declare that you have taken note of these General Terms and Conditions. Our prices are export netto prices.