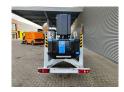

## Dinolift Dino 160 XT Petrol + Electric!

## **Description**

Damages: none

Dino 160 XT.

Year: 2014. Hours: 5290. Weight: 1990 kg. CE machine.

Max capacity basket: 215 kg / 2 persons + 55 kg.

Max permitted tilt: 0.3 degree.

50 hz.

Max wind speed: 12,5 m/s. Max lateral force: 400 N.

230 Volt.

4 point outriggers.

Moover.

Rotated basket.

Electrical function in basket.

Electric + Petrol.

Max working height: 16 meter. Max outreach: 9.2 meter. Tyres: 195R14 70%.

ID NR: 182.