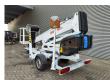

## Dinolift Dino 160 XT Petrol + Electric!

## **Description**

Damages: none

Dino 160 XT.

Year: 2014. Hours: 5290. Weight: 1990 kg. CE machine.

Max capacity basket: 215 kg / 2 persons + 55 kg.

Max permitted tilt: 0.3 degree.

50 hz.

Max wind speed: 12,5 m/s. Max lateral force: 400 N.

230 Volt.

4 point outriggers.

Moover.

Rotated basket.

Electrical function in basket.

Electric + Petrol.

Max working height: 16 meter. Max outreach: 9.2 meter. Tyres: 195R14 70%.

ID NR: 182.