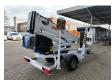

## Dinolift Dino 160 XT Petrol + Electric!

## **Description**

Damages: none

Dino 160 XT.

Year: 2014. Hours: 5290. Weight: 1990 kg. CE machine.

Max capacity basket: 215 kg / 2 persons + 55 kg.

Max permitted tilt: 0.3 degree.

50 hz.

Max wind speed: 12,5 m/s. Max lateral force: 400 N.

230 Volt.

4 point outriggers.

Moover.

Rotated basket.

Electrical function in basket.

Electric + Petrol.

Max working height: 16 meter. Max outreach: 9.2 meter. Tyres: 195R14 70%.

ID NR: 182.