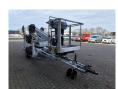

## Dinolift Dino 160 XT Petrol + Electric!

## **Description**

Damages: none

Dino 160 XT.

Year: 2014. Hours: 5290. Weight: 1990 kg. CE machine.

Max capacity basket: 215 kg / 2 persons + 55 kg.

Max permitted tilt: 0.3 degree.

50 hz.

Max wind speed: 12,5 m/s. Max lateral force: 400 N.

230 Volt.

4 point outriggers.

Moover.

Rotated basket.

Electrical function in basket.

Electric + Petrol.

Max working height: 16 meter. Max outreach: 9.2 meter. Tyres: 195R14 70%.

ID NR: 182.