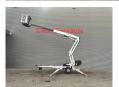

## Dinolift Dino 160 XT Petrol + Electric!

## **Description**

Damages: none

Dino 160 XT.

Year: 2014. Hours: 5290. Weight: 1990 kg. CE machine.

Max capacity basket: 215 kg / 2 persons + 55 kg.

Max permitted tilt: 0.3 degree.

50 hz.

Max wind speed: 12,5 m/s. Max lateral force: 400 N.

230 Volt.

4 point outriggers.

Moover.

Rotated basket.

Electrical function in basket.

Electric + Petrol.

Max working height: 16 meter. Max outreach: 9.2 meter. Tyres: 195R14 70%.

ID NR: 182.