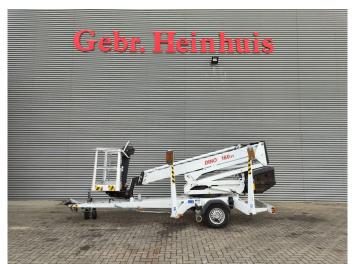

## Dinolift Dino 160 XT Petrol + Electric!

## **Description**

Damages: none

Dino 160 XT.

Year: 2014. Hours: 5290. Weight: 1990 kg. CE machine.

Max capacity basket: 215 kg / 2 persons + 55 kg.

Max permitted tilt: 0.3 degree.

50 hz.

Max wind speed: 12,5 m/s. Max lateral force: 400 N.

230 Volt.

4 point outriggers.

Moover.

Rotated basket.

Electrical function in basket.

Electric + Petrol.

Max working height: 16 meter. Max outreach: 9.2 meter. Tyres: 195R14 70%.

ID NR: 182.