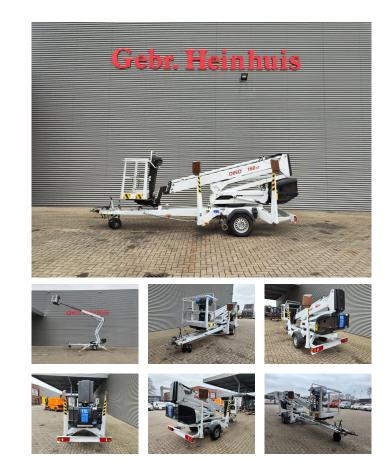

## Dinolift Dino 160 XT Petrol + Electric!

### Description

Damages: none

Dino 160 XT.

Year: 2013. Hours: 6434. Weight: 1990 kg. CE machine. Max capacity basket: 215 kg / 2 persons + 55 kg. Max permitted tilt: 0.3 degree. 50 hz. Max wind speed: 12,5 m/s. Max lateral force: 400 N. 230 Volt. 4 point outriggers. Moover. Rotated basket. Electrical function in basket. Electric + Petrol. Max working height: 16 meter. Max outreach: 9.2 meter. Tyres: 195R14 70%.