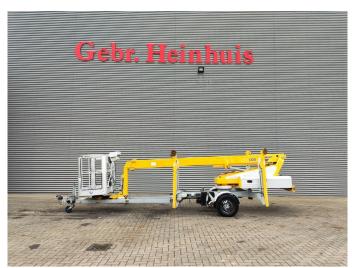

## Omme 1250 EBZ Electric!

## **Description**

Damages: none

Omme 1250 EBZ.

Year: 2012. Weight: 1700 kg. CE Machine.

Max capacity basket: 200 kg / 2 persons + 40 kg.

Max lateral force: 400 N. Max wind speed: 12,5 m/s. 24 Volt / 230 Volt Full electric.

4 point outriggers.

Moover.

Rotated basket.

Electrical function in basket. Max working height: 12,5 meter.

Tyres: 185R14 70%.

ID NR: 239.

The General Terms and Conditions of Heinhuis are applicable to all adverts, offers and quotations by Heinhuis, all agreements entered into by Heinhuis and the negotiations preceding them. By any form of response you accept the applicability of the General Terms and Conditions of Heinhuis and you declare that you have taken note of these General Terms and Conditions. Our prices are export netto prices.