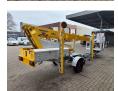

## Omme 1250 EBZ Electric!

## **Description**

Damages: none

Omme 1250 EBZ.

Year: 2012. Weight: 1700 kg. CE Machine.

Max capacity basket: 200 kg / 2 persons + 40 kg.

Max lateral force: 400 N. Max wind speed: 12,5 m/s. 24 Volt / 230 Volt Full electric.

4 point outriggers.

Moover.

Rotated basket.

Electrical function in basket. Max working height: 12,5 meter.

Tyres: 185R14 70%.

ID NR: 239.

The General Terms and Conditions of Heinhuis are applicable to all adverts, offers and quotations by Heinhuis, all agreements entered into by Heinhuis and the negotiations preceding them. By any form of response you accept the applicability of the General Terms and Conditions of Heinhuis and you declare that you have taken note of these General Terms and Conditions. Our prices are export netto prices.