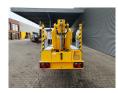

## Omme 1250 EBZ Electric!

## **Description**

Damages: none

Omme 1250 EBZ.

Year: 2012. Weight: 1700 kg. CE Machine.

Max capacity basket: 200 kg / 2 persons + 40 kg.

Max lateral force: 400 N. Max wind speed: 12,5 m/s. 24 Volt / 230 Volt Full electric.

4 point outriggers.

Moover.

Rotated basket.

Electrical function in basket. Max working height: 12,5 meter.

Tyres: 185R14 70%.

ID NR: 239.

The General Terms and Conditions of Heinhuis are applicable to all adverts, offers and quotations by Heinhuis, all agreements entered into by Heinhuis and the negotiations preceding them. By any form of response you accept the applicability of the General Terms and Conditions of Heinhuis and you declare that you have taken note of these General Terms and Conditions. Our prices are export netto prices.