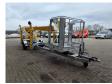

## Omme 1250 EBZ Electric!

## **Description**

Damages: none

Omme 1250 EBZ.

Year: 2012. Weight: 1700 kg. CE Machine.

Max capacity basket: 200 kg / 2 persons + 40 kg.

Max lateral force: 400 N. Max wind speed: 12,5 m/s. 24 Volt / 230 Volt Full electric.

4 point outriggers.

Moover.

Rotated basket.

Electrical function in basket. Max working height: 12,5 meter.

Tyres: 185R14 70%.

ID NR: 239.

The General Terms and Conditions of Heinhuis are applicable to all adverts, offers and quotations by Heinhuis, all agreements entered into by Heinhuis and the negotiations preceding them. By any form of response you accept the applicability of the General Terms and Conditions of Heinhuis and you declare that you have taken note of these General Terms and Conditions. Our prices are export netto prices.