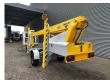

## Omme 1250 EBZ Electric!

## **Description**

Damages: none

Omme 1250 EBZ.

Year: 2012. Weight: 1700 kg. CE Machine.

Max capacity basket: 200 kg / 2 persons + 40 kg.

Max lateral force: 400 N. Max wind speed: 12,5 m/s. 24 Volt / 230 Volt Full electric.

4 point outriggers.

Moover.

Rotated basket.

Electrical function in basket. Max working height: 12,5 meter.

Tyres: 185R14 70%.

ID NR: 239.

The General Terms and Conditions of Heinhuis are applicable to all adverts, offers and quotations by Heinhuis, all agreements entered into by Heinhuis and the negotiations preceding them. By any form of response you accept the applicability of the General Terms and Conditions of Heinhuis and you declare that you have taken note of these General Terms and Conditions. Our prices are export netto prices.