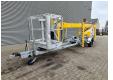

## Omme 1250 EBZ Electric!

## **Description**

Damages: none

Omme 1250 EBZ.

Year: 2012. Weight: 1700 kg. CE Machine.

Max capacity basket: 200 kg / 2 persons + 40 kg.

Max lateral force: 400 N. Max wind speed: 12,5 m/s. 24 Volt / 230 Volt Full electric.

4 point outriggers.

Moover.

Rotated basket.

Electrical function in basket. Max working height: 12,5 meter.

Tyres: 185R14 70%.

ID NR: 239.

The General Terms and Conditions of Heinhuis are applicable to all adverts, offers and quotations by Heinhuis, all agreements entered into by Heinhuis and the negotiations preceding them. By any form of response you accept the applicability of the General Terms and Conditions of Heinhuis and you declare that you have taken note of these General Terms and Conditions. Our prices are export netto prices.