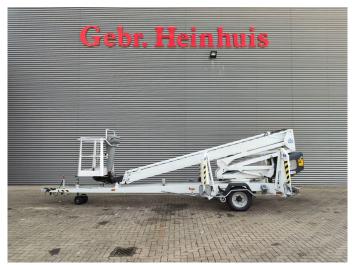

## Dinolift Dino 210 XT Petrol + Electric!

## **Description**

Damages: none

Dino 210 XT.

Year: 2006. Hours: 3419. Weight: 2440 kg. CE Machine.

Max capacity basket: 215 kg / 2 persons + 55 kg.

Max permitted tilt: 0.3 degree.

50 Hz.

Max wind speed: 12,5 m/s.

230 Volt.

Max lateral force: 400 N. 4 point outriggers. Rotated basket.

Electrical function in basket.

Petrol + Electric.

Max working height: 21 meter. Max outreach: 11.8 meter. Tyres: 225/70R15 70%.

ID NR: 253.