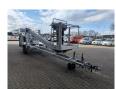

## Dinolift Dino 210 XT Petrol + Electric!

## **Description**

Damages: none

Dino 210 XT.

Year: 2006. Hours: 3419. Weight: 2440 kg. CE Machine.

Max capacity basket: 215 kg / 2 persons + 55 kg.

Max permitted tilt: 0.3 degree.

50 Hz.

Max wind speed: 12,5 m/s.

230 Volt.

Max lateral force: 400 N. 4 point outriggers. Rotated basket.

Electrical function in basket.

Petrol + Electric.

Max working height: 21 meter. Max outreach: 11.8 meter. Tyres: 225/70R15 70%.

ID NR: 253.