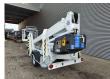

## Dinolift Dino 210 XT Petrol + Electric!

## **Description**

Damages: none

Dino 210 XT.

Year: 2006. Hours: 3419. Weight: 2440 kg. CE Machine.

Max capacity basket: 215 kg / 2 persons + 55 kg.

Max permitted tilt: 0.3 degree.

50 Hz.

Max wind speed: 12,5 m/s.

230 Volt.

Max lateral force: 400 N. 4 point outriggers. Rotated basket.

Electrical function in basket.

Petrol + Electric.

Max working height: 21 meter. Max outreach: 11.8 meter. Tyres: 225/70R15 70%.

ID NR: 253.