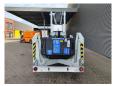

## Dinolift Dino 210 XT Petrol + Electric!

## **Description**

Damages: none

Dino 210 XT.

Year: 2006. Hours: 3419. Weight: 2440 kg. CE Machine.

Max capacity basket: 215 kg / 2 persons + 55 kg.

Max permitted tilt: 0.3 degree.

50 Hz.

Max wind speed: 12,5 m/s.

230 Volt.

Max lateral force: 400 N. 4 point outriggers. Rotated basket.

Electrical function in basket.

Petrol + Electric.

Max working height: 21 meter. Max outreach: 11.8 meter. Tyres: 225/70R15 70%.

ID NR: 253.