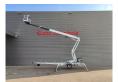

## Dinolift Dino 210 XT Petrol + Electric!

## **Description**

Damages: none

Dino 210 XT.

Year: 2006. Hours: 3419. Weight: 2440 kg. CE Machine.

Max capacity basket: 215 kg / 2 persons + 55 kg.

Max permitted tilt: 0.3 degree.

50 Hz.

Max wind speed: 12,5 m/s.

230 Volt.

Max lateral force: 400 N. 4 point outriggers. Rotated basket.

Electrical function in basket.

Petrol + Electric.

Max working height: 21 meter. Max outreach: 11.8 meter. Tyres: 225/70R15 70%.

ID NR: 253.