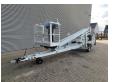

## Dinolift Dino 210 XT Petrol + Electric!

## **Description**

Damages: none

Dino 210 XT.

Year: 2006. Hours: 3419. Weight: 2440 kg. CE Machine.

Max capacity basket: 215 kg / 2 persons + 55 kg.

Max permitted tilt: 0.3 degree.

50 Hz.

Max wind speed: 12,5 m/s.

230 Volt.

Max lateral force: 400 N. 4 point outriggers. Rotated basket.

Electrical function in basket.

Petrol + Electric.

Max working height: 21 meter. Max outreach: 11.8 meter. Tyres: 225/70R15 70%.

ID NR: 253.