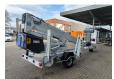

## Dinolift Dino 210 XT Petrol + Electric!

## **Description**

Damages: none

Dino 210 XT.

Year: 2006. Hours: 3419. Weight: 2440 kg. CE Machine.

Max capacity basket: 215 kg / 2 persons + 55 kg.

Max permitted tilt: 0.3 degree.

50 Hz.

Max wind speed: 12,5 m/s.

230 Volt.

Max lateral force: 400 N. 4 point outriggers. Rotated basket.

Electrical function in basket.

Petrol + Electric.

Max working height: 21 meter. Max outreach: 11.8 meter. Tyres: 225/70R15 70%.

ID NR: 253.