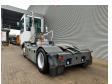

## Description

Terberg YT 222.

Year: 2018. Hours: 20.673. G.V.W: 38.000 kg. G.C.W: 85.000 kg. Axle load:

1: 11.000 kg. 2: 30.000 kg.

Turntable load: 27.000 kg.

Airconditioning. 2 persons. PTO. Radio CD. Ad Blue.

Tyres: 315/60R22,5 80%.

ID NR: 655.

The General Terms and Conditions of Heinhuis are applicable to all adverts, offers and quotations by Heinhuis, all agreements entered into by Heinhuis and the negotiations preceding them. By any form of response you accept the applicability of the General Terms and Conditions of Heinhuis and you declare that you have taken note of these General Terms and Conditions. Our prices are export netto prices.