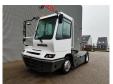

## Description

Terberg YT 222.

Year: 2018. Hours: 20.673. G.V.W: 38.000 kg. G.C.W: 85.000 kg. Axle load:

1: 11.000 kg. 2: 30.000 kg.

Turntable load: 27.000 kg.

Airconditioning. 2 persons. PTO. Radio CD. Ad Blue.

Tyres: 315/60R22,5 80%.

ID NR: 655.

The General Terms and Conditions of Heinhuis are applicable to all adverts, offers and quotations by Heinhuis, all agreements entered into by Heinhuis and the negotiations preceding them. By any form of response you accept the applicability of the General Terms and Conditions of Heinhuis and you declare that you have taken note of these General Terms and Conditions. Our prices are export netto prices.