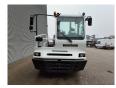

## Description

Terberg YT 222.

Year: 2018. Hours: 20.673. G.V.W: 38.000 kg. G.C.W: 85.000 kg. Axle load:

1: 11.000 kg. 2: 30.000 kg.

Turntable load: 27.000 kg.

Airconditioning. 2 persons. PTO. Radio CD. Ad Blue.

Tyres: 315/60R22,5 80%.

ID NR: 655.

The General Terms and Conditions of Heinhuis are applicable to all adverts, offers and quotations by Heinhuis, all agreements entered into by Heinhuis and the negotiations preceding them. By any form of response you accept the applicability of the General Terms and Conditions of Heinhuis and you declare that you have taken note of these General Terms and Conditions. Our prices are export netto prices.