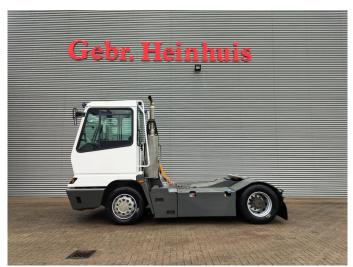

## Description

Terberg YT 222.

Year: 2018. Hours: 20.673. G.V.W: 38.000 kg. G.C.W: 85.000 kg. Axle load:

1: 11.000 kg. 2: 30.000 kg.

Turntable load: 27.000 kg.

Airconditioning. 2 persons. PTO. Radio CD. Ad Blue.

Tyres: 315/60R22,5 80%.

ID NR: 655.

The General Terms and Conditions of Heinhuis are applicable to all adverts, offers and quotations by Heinhuis, all agreements entered into by Heinhuis and the negotiations preceding them. By any form of response you accept the applicability of the General Terms and Conditions of Heinhuis and you declare that you have taken note of these General Terms and Conditions. Our prices are export netto prices.