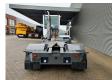

## Description

Terberg YT 222.

Year: 2018. Hours: 20.673. G.V.W: 38.000 kg. G.C.W: 85.000 kg. Axle load:

1: 11.000 kg. 2: 30.000 kg.

Turntable load: 27.000 kg.

Airconditioning. 2 persons. PTO. Radio CD. Ad Blue.

Tyres: 315/60R22,5 80%.

ID NR: 655.

The General Terms and Conditions of Heinhuis are applicable to all adverts, offers and quotations by Heinhuis, all agreements entered into by Heinhuis and the negotiations preceding them. By any form of response you accept the applicability of the General Terms and Conditions of Heinhuis and you declare that you have taken note of these General Terms and Conditions. Our prices are export netto prices.