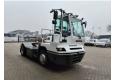

## Description

Terberg YT 222.

Year: 2018. Hours: 20.673. G.V.W: 38.000 kg. G.C.W: 85.000 kg. Axle load:

1: 11.000 kg. 2: 30.000 kg.

Turntable load: 27.000 kg.

Airconditioning. 2 persons. PTO. Radio CD. Ad Blue.

Tyres: 315/60R22,5 80%.

ID NR: 655.

The General Terms and Conditions of Heinhuis are applicable to all adverts, offers and quotations by Heinhuis, all agreements entered into by Heinhuis and the negotiations preceding them. By any form of response you accept the applicability of the General Terms and Conditions of Heinhuis and you declare that you have taken note of these General Terms and Conditions. Our prices are export netto prices.