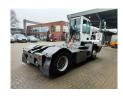

## Description

Terberg YT 222.

Year: 2018. Hours: 20.673. G.V.W: 38.000 kg. G.C.W: 85.000 kg. Axle load:

1: 11.000 kg. 2: 30.000 kg.

Turntable load: 27.000 kg.

Airconditioning. 2 persons. PTO. Radio CD. Ad Blue.

Tyres: 315/60R22,5 80%.

ID NR: 655.

The General Terms and Conditions of Heinhuis are applicable to all adverts, offers and quotations by Heinhuis, all agreements entered into by Heinhuis and the negotiations preceding them. By any form of response you accept the applicability of the General Terms and Conditions of Heinhuis and you declare that you have taken note of these General Terms and Conditions. Our prices are export netto prices.