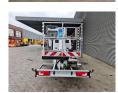

## Volkswagen Crafter TDI Ruthmann TB 270.3

## **Beschrijving**

Volkswagen Crafter TDI.

Year: 2018. Milage: 41.244 km. Manual gearbox 6 gears. Max weight: 3500 kg.

Axle load: 1: 1800 kg. 2: 2250 kg. Airconditioning. 2 Persons.

Electrical operated windows and mirrors.

Radio.

Cruise control. 16 inch Allu wheels. Tyres: 205/75R16 60%. Ruthmann TB 270.3.

Year: 2018.

Max capacity basket: 230 kg / 2 persons + 70 kg.

Max lateral force: 400 N. Max wind speed: 12,5 m/s. Max permitted tilt: 5 degree.

4 point outriggers. Rotated basket.

Electrical function in basket. Max working height: 27 meter!

ID NR: 531.

The General Terms and Conditions of Heinhuis are applicable to all adverts, offers and quotations by Heinhuis, all agreements entered into by Heinhuis and the negotiations preceding them. By any form of response you accept the applicability of the General Terms and Conditions of Heinhuis and you declare that you have taken note of these General Terms and Conditions. Our prices are export netto prices.