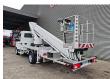

## Volkswagen Crafter TDI Ruthmann TB 270.3

## **Beschrijving**

Volkswagen Crafter TDI.

Year: 2018. Milage: 41.244 km. Manual gearbox 6 gears. Max weight: 3500 kg.

Axle load: 1: 1800 kg. 2: 2250 kg. Airconditioning. 2 Persons.

Electrical operated windows and mirrors.

Radio.

Cruise control. 16 inch Allu wheels. Tyres: 205/75R16 60%. Ruthmann TB 270.3.

Year: 2018.

Max capacity basket: 230 kg / 2 persons + 70 kg.

Max lateral force: 400 N. Max wind speed: 12,5 m/s. Max permitted tilt: 5 degree.

4 point outriggers. Rotated basket.

Electrical function in basket. Max working height: 27 meter!

ID NR: 531.

The General Terms and Conditions of Heinhuis are applicable to all adverts, offers and quotations by Heinhuis, all agreements entered into by Heinhuis and the negotiations preceding them. By any form of response you accept the applicability of the General Terms and Conditions of Heinhuis and you declare that you have taken note of these General Terms and Conditions. Our prices are export netto prices.