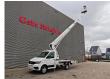

Radio.

Cruise control. 16 inch Allu wheels. Tyres: 205/75R16 60%. Ruthmann TB 270.3.

Year: 2018.

Max capacity basket: 230 kg / 2 persons + 70 kg.

Max lateral force: 400 N. Max wind speed: 12,5 m/s. Max permitted tilt: 5 degree.

4 point outriggers. Rotated basket.

Electrical function in basket. Max working height: 27 meter!

ID NR: 531.

The General Terms and Conditions of Heinhuis are applicable to all adverts, offers and quotations by Heinhuis, all agreements entered into by Heinhuis and the negotiations preceding them. By any form of response you accept the applicability of the General Terms and Conditions of Heinhuis and you declare that you have taken note of these General Terms and Conditions. Our prices are export netto prices.