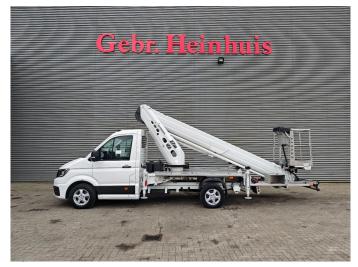

## Volkswagen Crafter TDI Ruthmann TB 270.3

## **Beschrijving**

Volkswagen Crafter TDI.

Year: 2018. Milage: 41.244 km. Manual gearbox 6 gears. Max weight: 3500 kg.

Axle load: 1: 1800 kg. 2: 2250 kg. Airconditioning. 2 Persons.

Electrical operated windows and mirrors.

Radio.

Cruise control. 16 inch Allu wheels. Tyres: 205/75R16 60%. Ruthmann TB 270.3.

Year: 2018.

Max capacity basket: 230 kg / 2 persons + 70 kg.

Max lateral force: 400 N. Max wind speed: 12,5 m/s. Max permitted tilt: 5 degree.

4 point outriggers. Rotated basket.

Electrical function in basket. Max working height: 27 meter!

ID NR: 531.

The General Terms and Conditions of Heinhuis are applicable to all adverts, offers and quotations by Heinhuis, all agreements entered into by Heinhuis and the negotiations preceding them. By any form of response you accept the applicability of the General Terms and Conditions of Heinhuis and you declare that you have taken note of these General Terms and Conditions. Our prices are export netto prices.