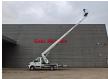

Radio.

Cruise control. 16 inch Allu wheels. Tyres: 205/75R16 60%. Ruthmann TB 270.3.

Year: 2018.

Max capacity basket: 230 kg / 2 persons + 70 kg.

Max lateral force: 400 N. Max wind speed: 12,5 m/s. Max permitted tilt: 5 degree.

4 point outriggers. Rotated basket.

Electrical function in basket. Max working height: 27 meter!

ID NR: 531.

The General Terms and Conditions of Heinhuis are applicable to all adverts, offers and quotations by Heinhuis, all agreements entered into by Heinhuis and the negotiations preceding them. By any form of response you accept the applicability of the General Terms and Conditions of Heinhuis and you declare that you have taken note of these General Terms and Conditions. Our prices are export netto prices.