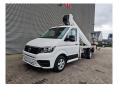

## **Beschrijving**

Volkswagen Crafter TDI.

Year: 2018. Milage: 41.244 km. Manual gearbox 6 gears. Max weight: 3500 kg.

Axle load: 1: 1800 kg. 2: 2250 kg. Airconditioning. 2 Persons.

Electrical operated windows and mirrors.

Radio.

Cruise control. 16 inch Allu wheels. Tyres: 205/75R16 60%. Ruthmann TB 270.3.

Year: 2018.

Max capacity basket: 230 kg / 2 persons + 70 kg.

Max lateral force: 400 N. Max wind speed: 12,5 m/s. Max permitted tilt: 5 degree.