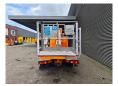

## Renault Maxity Ruthmann TB 220

## **Beschrijving**

Renault Maxity DXI.

Year: 2011.

Milage: 76.570 km. Manual gearbox 5 gears.

Weight: 3460 kg. Max weight: 3500 kg.

Axle load: 1: 1750 kg. 2: 2200 kg. 3 Persons.

Electrical operated windows. Wheelbase: 2850 mm. Tyres: 195/70R15 70%. Ruthmann TB 220.

Year: 2011.

Max capacity basket: 200 kg / 2 persons + 40 kg.

Max lateral force: 400 N. Max wind speed: 12,5 m/s. Max permitted tilt: 5 degree.

4 point outriggers. Rotated basket.

Electrical function in basket. Max working height: 22 meter. Max outreach: 13 meter.