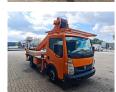

## Renault Maxity Ruthmann TB 220

## **Beschrijving**

Renault Maxity DXI.

Year: 2011.

Milage: 76.570 km. Manual gearbox 5 gears.

Weight: 3460 kg. Max weight: 3500 kg.

Axle load: 1: 1750 kg. 2: 2200 kg. 3 Persons.

Electrical operated windows. Wheelbase: 2850 mm. Tyres: 195/70R15 70%. Ruthmann TB 220.