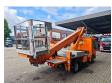

## Renault Maxity Ruthmann TB 220

Year: 2011.

Max capacity basket: 200 kg / 2 persons + 40 kg.

Max lateral force: 400 N. Max wind speed: 12,5 m/s. Max permitted tilt: 5 degree.

4 point outriggers. Rotated basket.

Electrical function in basket. Max working height: 22 meter. Max outreach: 13 meter.