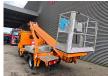

Year: 2011.

Max capacity basket: 200 kg / 2 persons + 40 kg.

Max lateral force: 400 N. Max wind speed: 12,5 m/s. Max permitted tilt: 5 degree.

4 point outriggers. Rotated basket.

Electrical function in basket. Max working height: 22 meter. Max outreach: 13 meter.