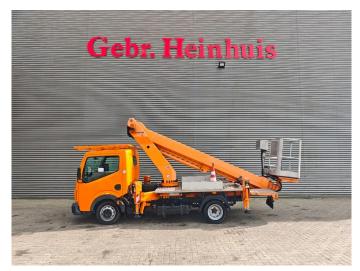

## Renault Maxity Ruthmann TB 220

## **Beschrijving**

Renault Maxity DXI.

Year: 2011.

Milage: 76.570 km. Manual gearbox 5 gears.

Weight: 3460 kg. Max weight: 3500 kg.

Axle load: 1: 1750 kg. 2: 2200 kg. 3 Persons.

Electrical operated windows. Wheelbase: 2850 mm. Tyres: 195/70R15 70%. Ruthmann TB 220.

Year: 2011.

Max capacity basket: 200 kg / 2 persons + 40 kg.

Max lateral force: 400 N. Max wind speed: 12,5 m/s. Max permitted tilt: 5 degree.

4 point outriggers. Rotated basket.

Electrical function in basket. Max working height: 22 meter. Max outreach: 13 meter.