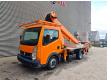

## Renault Maxity Ruthmann TB 220

## **Beschrijving**

Renault Maxity DXI.

Year: 2011.

Milage: 76.570 km. Manual gearbox 5 gears.

Weight: 3460 kg. Max weight: 3500 kg.

Axle load: 1: 1750 kg. 2: 2200 kg. 3 Persons.

Electrical operated windows. Wheelbase: 2850 mm. Tyres: 195/70R15 70%. Ruthmann TB 220.

Year: 2011.

Max capacity basket: 200 kg / 2 persons + 40 kg.

Max lateral force: 400 N. Max wind speed: 12,5 m/s. Max permitted tilt: 5 degree.

4 point outriggers. Rotated basket.

Electrical function in basket. Max working height: 22 meter. Max outreach: 13 meter.