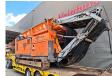

## **Beschrijving**

Arjes VZ 850 DK.

Year: 2015.

Hours: Circa 5300. CE machine.

565 KW Volvo penta engine.

Pads: 500 mm. 2 way convenyor. Radio Remote. UC: 70%.

ID NR: 54.

The General Terms and Conditions of Heinhuis are applicable to all adverts, offers and quotations by Heinhuis, all agreements entered into by Heinhuis and the negotiations preceding them. By any form of response you accept the applicability of the General Terms and Conditions of Heinhuis and you declare that you have taken note of these General Terms and Conditions. Our prices are export netto prices.