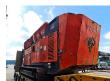

## Arjes VZ 850 DK

## **Beschrijving**

Arjes VZ 850 DK.

Year: 2015.

Hours: Circa 5300. CE machine.

565 KW Volvo penta engine.

Pads: 500 mm. 2 way convenyor. Radio Remote. UC: 70%.

ID NR: 54.

The General Terms and Conditions of Heinhuis are applicable to all adverts, offers and quotations by Heinhuis, all agreements entered into by Heinhuis and the negotiations preceding them. By any form of response you accept the applicability of the General Terms and Conditions of Heinhuis and you declare that you have taken note of these General Terms and Conditions. Our prices are export netto prices.