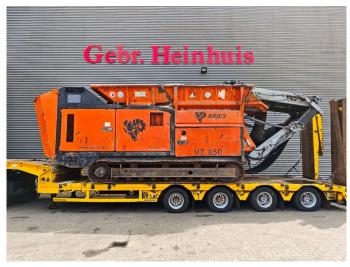

## **Beschrijving**

Arjes VZ 850 DK.

Year: 2015.

Hours: Circa 5300. CE machine.

565 KW Volvo penta engine.

Pads: 500 mm. 2 way convenyor. Radio Remote. UC: 70%.

ID NR: 54.

The General Terms and Conditions of Heinhuis are applicable to all adverts, offers and quotations by Heinhuis, all agreements entered into by Heinhuis and the negotiations preceding them. By any form of response you accept the applicability of the General Terms and Conditions of Heinhuis and you declare that you have taken note of these General Terms and Conditions. Our prices are export netto prices.