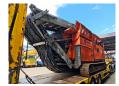

## Arjes VZ 850 DK

## **Beschrijving**

Arjes VZ 850 DK.

Year: 2015.

Hours: Circa 5300. CE machine.

565 KW Volvo penta engine.

Pads: 500 mm. 2 way convenyor. Radio Remote. UC: 70%.

ID NR: 54.

The General Terms and Conditions of Heinhuis are applicable to all adverts, offers and quotations by Heinhuis, all agreements entered into by Heinhuis and the negotiations preceding them. By any form of response you accept the applicability of the General Terms and Conditions of Heinhuis and you declare that you have taken note of these General Terms and Conditions. Our prices are export netto prices.