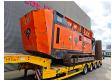

## **Beschrijving**

Arjes VZ 850 DK.

Year: 2015.

Hours: Circa 5300. CE machine.

565 KW Volvo penta engine.

Pads: 500 mm. 2 way convenyor. Radio Remote. UC: 70%.

ID NR: 54.

The General Terms and Conditions of Heinhuis are applicable to all adverts, offers and quotations by Heinhuis, all agreements entered into by Heinhuis and the negotiations preceding them. By any form of response you accept the applicability of the General Terms and Conditions of Heinhuis and you declare that you have taken note of these General Terms and Conditions. Our prices are export netto prices.