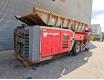

# HAMMEL VB 750 D

## Beschrijving

Hammel VB 750 D.

Year: 2015. Hours: circa 5300. Weight: 20.000 kg. CE machine. 261 KW / 354 HP. Caterpillar C9 engine. Magnetbelt. 2 way convenyor. Radio Remote Control. Hooklift system. Liftaxle.