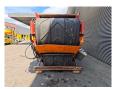

# HAMMEL VB 750 D

## Beschrijving

Hammel VB 750 D.

Year: 2015. Hours: circa 5300. Weight: 20.000 kg. CE machine. 261 KW / 354 HP. Caterpillar C9 engine. Magnetbelt. 2 way convenyor. Radio Remote Control. Hooklift system. Liftaxle.