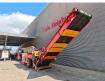

# HAMMEL VB 750 D

## Beschrijving

Hammel VB 750 D.

Year: 2015. Hours: circa 5300. Weight: 20.000 kg. CE machine. 261 KW / 354 HP. Caterpillar C9 engine. Magnetbelt. 2 way convenyor. Radio Remote Control. Hooklift system. Liftaxle.