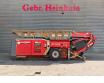

# HAMMEL VB 750 D

## Beschrijving

Hammel VB 750 D.

Year: 2015. Hours: circa 5300. Weight: 20.000 kg. CE machine. 261 KW / 354 HP. Caterpillar C9 engine. Magnetbelt. 2 way convenyor. Radio Remote Control. Hooklift system. Liftaxle.