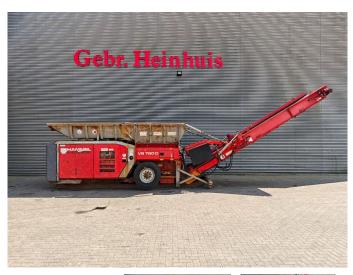

# HAMMEL VB 750 D

## Beschrijving

Hammel VB 750 D.

Year: 2015. Hours: circa 5300. Weight: 20.000 kg. CE machine. 261 KW / 354 HP. Caterpillar C9 engine. Magnetbelt. 2 way convenyor. Radio Remote Control. Hooklift system. Liftaxle.