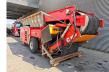

# HAMMEL VB 750 D

## Beschrijving

Hammel VB 750 D.

Year: 2015. Hours: circa 5300. Weight: 20.000 kg. CE machine. 261 KW / 354 HP. Caterpillar C9 engine. Magnetbelt. 2 way convenyor. Radio Remote Control. Hooklift system. Liftaxle.