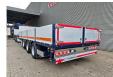

## Konar JG9

## **Beschrijving**

Konar JG9.

Year: 2020.

10 tons BPW axles. Weight: 6100 kg.

Load capacity: 25.000 kg. Max weight: 31.100 kg.

Airsuspension. 1st axle liftaxle.

2 point outriggers on the back.

Dimmensions floor: L: 7350 mm. W: 2480 mm. H: 950 mm.

H: Allu boards: 600 mm. Tyres: 265/70R19,5 80%.

ID NR: 22.

The General Terms and Conditions of Heinhuis are applicable to all adverts, offers and quotations by Heinhuis, all agreements entered into by Heinhuis and the negotiations preceding them. By any form of response you accept the applicability of the General Terms and Conditions of Heinhuis and you declare that you have taken note of these General Terms and Conditions. Our prices are export netto prices.