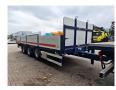

## **Beschrijving**

Konar JG9.

Year: 2020.

10 tons BPW axles. Weight: 6100 kg.

Load capacity: 25.000 kg. Max weight: 31.100 kg.

Airsuspension. 1st axle liftaxle.

2 point outriggers on the back.

Dimmensions floor: L: 7350 mm. W: 2480 mm. H: 950 mm.

H: Allu boards: 600 mm. Tyres: 265/70R19,5 80%.

ID NR: 22.

The General Terms and Conditions of Heinhuis are applicable to all adverts, offers and quotations by Heinhuis, all agreements entered into by Heinhuis and the negotiations preceding them. By any form of response you accept the applicability of the General Terms and Conditions of Heinhuis and you declare that you have taken note of these General Terms and Conditions. Our prices are export netto prices.