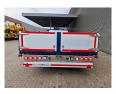

## **Beschrijving**

Konar JG9.

Year: 2020.

10 tons BPW axles. Weight: 6100 kg.

Load capacity: 25.000 kg. Max weight: 31.100 kg.

Airsuspension. 1st axle liftaxle.

2 point outriggers on the back.

Dimmensions floor: L: 7350 mm. W: 2480 mm. H: 950 mm.

H: Allu boards: 600 mm. Tyres: 265/70R19,5 80%.

ID NR: 22.

The General Terms and Conditions of Heinhuis are applicable to all adverts, offers and quotations by Heinhuis, all agreements entered into by Heinhuis and the negotiations preceding them. By any form of response you accept the applicability of the General Terms and Conditions of Heinhuis and you declare that you have taken note of these General Terms and Conditions. Our prices are export netto prices.