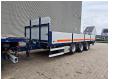

## Konar JG9

## **Beschrijving**

Konar JG9.

Year: 2020.

10 tons BPW axles. Weight: 6100 kg.

Load capacity: 25.000 kg. Max weight: 31.100 kg.

Airsuspension. 1st axle liftaxle.

2 point outriggers on the back.

Dimmensions floor: L: 7350 mm. W: 2480 mm. H: 950 mm.

H: Allu boards: 600 mm. Tyres: 265/70R19,5 80%.

ID NR: 22.

The General Terms and Conditions of Heinhuis are applicable to all adverts, offers and quotations by Heinhuis, all agreements entered into by Heinhuis and the negotiations preceding them. By any form of response you accept the applicability of the General Terms and Conditions of Heinhuis and you declare that you have taken note of these General Terms and Conditions. Our prices are export netto prices.