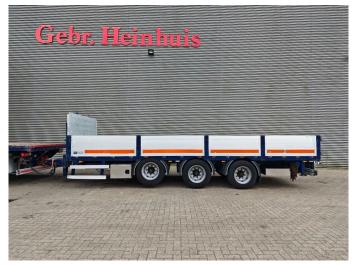

## Konar JG9

## **Beschrijving**

Konar JG9.

Year: 2020.

10 tons BPW axles. Weight: 6100 kg.

Load capacity: 25.000 kg. Max weight: 31.100 kg.

Airsuspension. 1st axle liftaxle.

2 point outriggers on the back.

Dimmensions floor: L: 7350 mm. W: 2480 mm. H: 950 mm.

H: Allu boards: 600 mm. Tyres: 265/70R19,5 80%.

ID NR: 22.

The General Terms and Conditions of Heinhuis are applicable to all adverts, offers and quotations by Heinhuis, all agreements entered into by Heinhuis and the negotiations preceding them. By any form of response you accept the applicability of the General Terms and Conditions of Heinhuis and you declare that you have taken note of these General Terms and Conditions. Our prices are export netto prices.