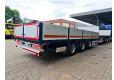

## **Beschrijving**

Konar JG9.

Year: 2020.

10 tons BPW axles. Weight: 6100 kg.

Load capacity: 25.000 kg. Max weight: 31.100 kg.

Airsuspension. 1st axle liftaxle.

2 point outriggers on the back.

Dimmensions floor: L: 7350 mm. W: 2480 mm. H: 950 mm.

H: Allu boards: 600 mm. Tyres: 265/70R19,5 80%.

ID NR: 22.

The General Terms and Conditions of Heinhuis are applicable to all adverts, offers and quotations by Heinhuis, all agreements entered into by Heinhuis and the negotiations preceding them. By any form of response you accept the applicability of the General Terms and Conditions of Heinhuis and you declare that you have taken note of these General Terms and Conditions. Our prices are export netto prices.