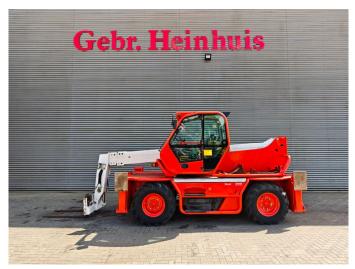

## Merlo Roto 38.14 S

## **Beschrijving**

Merlo Roto 38.14 S.

Year: 2008. Hours: 7113. Weight: 12.650 kg. CE machine. Axle load: 1: 7150 kg. 2: 7150 kg.

Max lift capacity: 3800 kg. Max lifting height: 14 meter.

Perkins engine.

4x4x4.

4 point outriggers.

1 Joystick. 1 set forks.

Tyres: 405/70-20 80%.

ID NR: 351.

The General Terms and Conditions of Heinhuis are applicable to all adverts, offers and quotations by Heinhuis, all agreements entered into by Heinhuis and the negotiations preceding them. By any form of response you accept the applicability of the General Terms and Conditions of Heinhuis and you declare that you have taken note of these General Terms and Conditions. Our prices are export netto prices.