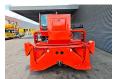

## Merlo Roto 38.14 S

## **Beschrijving**

Merlo Roto 38.14 S.

Year: 2008. Hours: 7113. Weight: 12.650 kg. CE machine. Axle load: 1: 7150 kg. 2: 7150 kg.

Max lift capacity: 3800 kg. Max lifting height: 14 meter.

Perkins engine.

4x4x4.

4 point outriggers.

1 Joystick. 1 set forks.

Tyres: 405/70-20 80%.

ID NR: 351.

The General Terms and Conditions of Heinhuis are applicable to all adverts, offers and quotations by Heinhuis, all agreements entered into by Heinhuis and the negotiations preceding them. By any form of response you accept the applicability of the General Terms and Conditions of Heinhuis and you declare that you have taken note of these General Terms and Conditions. Our prices are export netto prices.