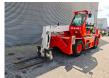

## Merlo Roto 38.14 S

## **Beschrijving**

Merlo Roto 38.14 S.

Year: 2008. Hours: 7113. Weight: 12.650 kg. CE machine. Axle load: 1: 7150 kg. 2: 7150 kg.

Max lift capacity: 3800 kg. Max lifting height: 14 meter.

Perkins engine.

4x4x4.

4 point outriggers.

1 Joystick. 1 set forks.

Tyres: 405/70-20 80%.

ID NR: 351.

The General Terms and Conditions of Heinhuis are applicable to all adverts, offers and quotations by Heinhuis, all agreements entered into by Heinhuis and the negotiations preceding them. By any form of response you accept the applicability of the General Terms and Conditions of Heinhuis and you declare that you have taken note of these General Terms and Conditions. Our prices are export netto prices.