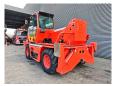

## Merlo Roto 38.14 S

## **Beschrijving**

Merlo Roto 38.14 S.

Year: 2008. Hours: 7113. Weight: 12.650 kg. CE machine. Axle load: 1: 7150 kg. 2: 7150 kg.

Max lift capacity: 3800 kg. Max lifting height: 14 meter.

Perkins engine.

4x4x4.

4 point outriggers.

1 Joystick. 1 set forks.

Tyres: 405/70-20 80%.

ID NR: 351.

The General Terms and Conditions of Heinhuis are applicable to all adverts, offers and quotations by Heinhuis, all agreements entered into by Heinhuis and the negotiations preceding them. By any form of response you accept the applicability of the General Terms and Conditions of Heinhuis and you declare that you have taken note of these General Terms and Conditions. Our prices are export netto prices.