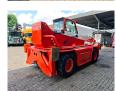

## Merlo Roto 38.14 S

## **Beschrijving**

Merlo Roto 38.14 S.

Year: 2008. Hours: 7113. Weight: 12.650 kg. CE machine. Axle load: 1: 7150 kg. 2: 7150 kg.

Max lift capacity: 3800 kg. Max lifting height: 14 meter.

Perkins engine.

4x4x4.

4 point outriggers.

1 Joystick. 1 set forks.

Tyres: 405/70-20 80%.

ID NR: 351.

The General Terms and Conditions of Heinhuis are applicable to all adverts, offers and quotations by Heinhuis, all agreements entered into by Heinhuis and the negotiations preceding them. By any form of response you accept the applicability of the General Terms and Conditions of Heinhuis and you declare that you have taken note of these General Terms and Conditions. Our prices are export netto prices.